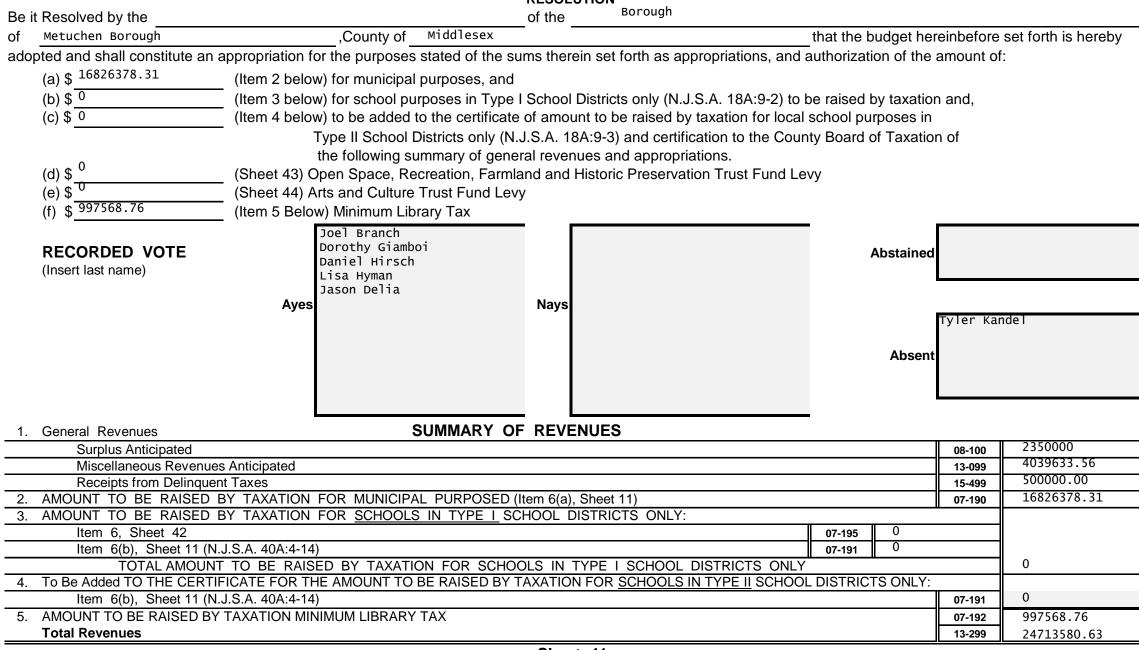

#### SECTION 2 - UPON ADOPTION FOR YEAR 2023

RESOLUTION

#### SUMMARY OF APPROPRIATIONS

| GENERAL APPROPRIATIONS:                                                                     | xxxxxx | xxxxxxxxxxx               |
|---------------------------------------------------------------------------------------------|--------|---------------------------|
| Within "CAPS"                                                                               | хххххх | *****                     |
| (a & b) Operations Including Contingent                                                     | 34-201 | \$ <sup>14803391.00</sup> |
| (e) Deferred Charges and Statutory Expenditures - Municipal                                 | 34-209 | \$ <sup>2184574.00</sup>  |
| (g) Cash Deficit                                                                            | 46-885 | \$ <sup>0</sup>           |
| Excluded from "CAPS"                                                                        | хххххх | xxxxxxxxxxx               |
| (a) Operations - Total Operations Excluded from "CAPS"                                      | 34-305 | \$ 3778650.97             |
| (c) Capital Improvements                                                                    | 44-999 | \$ <sup>970000.00</sup>   |
| (d) Municipal Debt Service                                                                  | 45-999 | \$ <sup>1506400.00</sup>  |
| (e) Deferred Charges - Municipal                                                            | 46-999 | \$ <sup>0</sup>           |
| (f) Judgments                                                                               | 37-480 | \$ <sup>0</sup>           |
| (n) Transferred to Board of Education for Use of Local Schools (N.J.S.A. 40:48-17.1 & 17.3) | 29-405 | \$ <sup>0</sup>           |
| (g) Cash Deficit                                                                            | 46-885 | \$ <sup>0</sup>           |
| (k) For Local District School Purposes                                                      | 29-410 | \$ <sup>0</sup>           |
| (m) Reserve for Uncollected Taxes                                                           | 50-899 | \$ <sup>1470564.66</sup>  |
| CHOOL APPROPRIATIONS - TYPE I SCHOOL DISTRICT ONLY (N.J.S.A. 40A:4-13)                      | 07-195 | 0                         |
| Total Appropriations                                                                        | 34-499 | \$ <sup>24713580.63</sup> |

# **Revenue and Appropriations Summaries**

| Summary of Revenues                            | Anticipated   |               |  |  |  |
|------------------------------------------------|---------------|---------------|--|--|--|
|                                                | 2023          | 2022          |  |  |  |
| 1. Surplus                                     | 2,350,000.00  | 1,100,000.00  |  |  |  |
| 2. Total Miscellaneous Revenues                | 4,039,633.56  | 4,165,342.88  |  |  |  |
| 3. Receipts from Delinquent Taxes              | 500,000.00    | 550,000.00    |  |  |  |
| 4. a) Local Tax for Municipal Purposes         | 16,826,378.31 | 16,018,843.77 |  |  |  |
| b) Addition to Local School District Tax       |               |               |  |  |  |
| c) Minimum Library Tax                         | 997,568.76    | 910,485.62    |  |  |  |
| Tot Amt to be Rsd by Taxes for Sup of Muni Bnd | 17,823,947.07 | 16,929,329.39 |  |  |  |
| Total General Revenues                         | 24,713,580.63 | 22,744,672.27 |  |  |  |