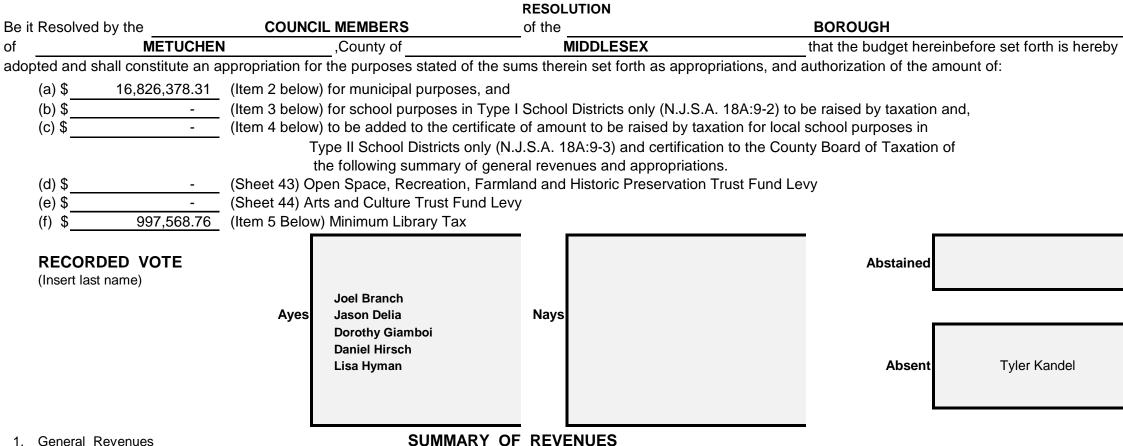

#### SECTION 2 - UPON ADOPTION FOR YEAR 2023

RESOLUTION

#### SUMMARY OF APPROPRIATIONS

| GENERAL APPROPRIATIONS:                                                                     | xxxxxx | xxxxxxxxxxx               |
|---------------------------------------------------------------------------------------------|--------|---------------------------|
| Within "CAPS"                                                                               | хххххх | *****                     |
| (a & b) Operations Including Contingent                                                     | 34-201 | \$ <sup>14803391.00</sup> |
| (e) Deferred Charges and Statutory Expenditures - Municipal                                 | 34-209 | \$ <sup>2184574.00</sup>  |
| (g) Cash Deficit                                                                            | 46-885 | \$ <sup>0</sup>           |
| Excluded from "CAPS"                                                                        | хххххх | xxxxxxxxxxx               |
| (a) Operations - Total Operations Excluded from "CAPS"                                      | 34-305 | \$ 3778650.97             |
| (c) Capital Improvements                                                                    | 44-999 | \$ <sup>970000.00</sup>   |
| (d) Municipal Debt Service                                                                  | 45-999 | \$ <sup>1506400.00</sup>  |
| (e) Deferred Charges - Municipal                                                            | 46-999 | \$ <sup>0</sup>           |
| (f) Judgments                                                                               | 37-480 | \$ <sup>0</sup>           |
| (n) Transferred to Board of Education for Use of Local Schools (N.J.S.A. 40:48-17.1 & 17.3) | 29-405 | \$ <sup>0</sup>           |
| (g) Cash Deficit                                                                            | 46-885 | \$ <sup>0</sup>           |
| (k) For Local District School Purposes                                                      | 29-410 | \$ <sup>0</sup>           |
| (m) Reserve for Uncollected Taxes                                                           | 50-899 | \$ <sup>1470564.66</sup>  |
| CHOOL APPROPRIATIONS - TYPE I SCHOOL DISTRICT ONLY (N.J.S.A. 40A:4-13)                      | 07-195 | 0                         |
| Total Appropriations                                                                        | 34-499 | \$ <sup>24713580.63</sup> |

# **Revenue and Appropriations Summaries**

| Summary of Revenues                            | Anticipated   |               |  |  |  |
|------------------------------------------------|---------------|---------------|--|--|--|
|                                                | 2023          | 2022          |  |  |  |
| 1. Surplus                                     | 2,350,000.00  | 1,100,000.00  |  |  |  |
| 2. Total Miscellaneous Revenues                | 4,039,633.56  | 4,165,342.88  |  |  |  |
| 3. Receipts from Delinquent Taxes              | 500,000.00    | 550,000.00    |  |  |  |
| 4. a) Local Tax for Municipal Purposes         | 16,826,378.31 | 16,018,843.77 |  |  |  |
| b) Addition to Local School District Tax       |               |               |  |  |  |
| c) Minimum Library Tax                         | 997,568.76    | 910,485.62    |  |  |  |
| Tot Amt to be Rsd by Taxes for Sup of Muni Bnd | 17,823,947.07 | 16,929,329.39 |  |  |  |
| Total General Revenues                         | 24,713,580.63 | 22,744,672.27 |  |  |  |