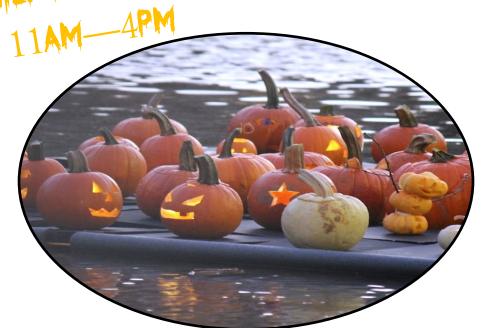

PUMPKIN CARVING HOIDAY CRAFT SNACKS
ROCKNESS MUSIC CONCERT @ TOMMY'S POND
PUMPKINS FIOAT ON TOMMY'S POND

## ACTIVITIES ON THE PIAZA & DOWNTOWN THROUGHOUT THE DAY

Pumpkin Carving—Register Online with the Recreation Department at https://parksrec.egov.basgov.com/metuchen \$15 fee per participating child

Select a Carving Time for the afternoon at The Senior Center Floating of pumpkins at Tommy's Pond 5:30-7:00pm Concert by Rockness Music at Tommy's Pond at 6:00pm