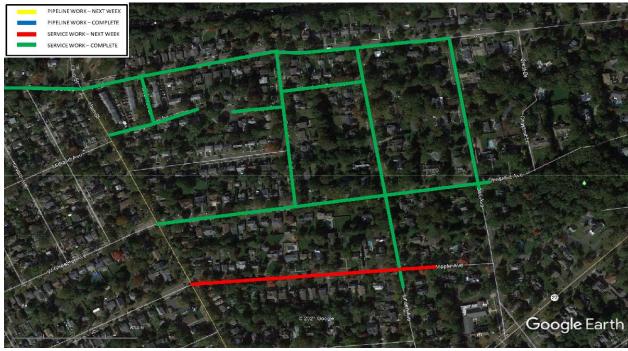

## Middlesex Water Company

For the week of July 26, 2021 the following tasks are anticipated for the RENEW 2021 Metuchen project.

## **Service Line Installation**

- Service Lines will be installed along Willow Rd.
- Service Lines will be installed along Maple Ave (Tuesday thru Friday)
- Service Lines will be installed along Liberty St.(Saturday)
- Service Lines will be installed along Gordon-Aylin St. (Tuesday thru Saturday)

MIDDLESLX WATER COMPANY
RENEW 2021
Week of 726/2021

PPELINE WORK - COMPLETE
SERVICE WORK - COMPLETE
SERVICE WORK - COMPLETE
SERVICE WORK - COMPLETE

SERVICE WORK - COMPLETE

SERVICE WORK - COMPLETE

SERVICE WORK - COMPLETE