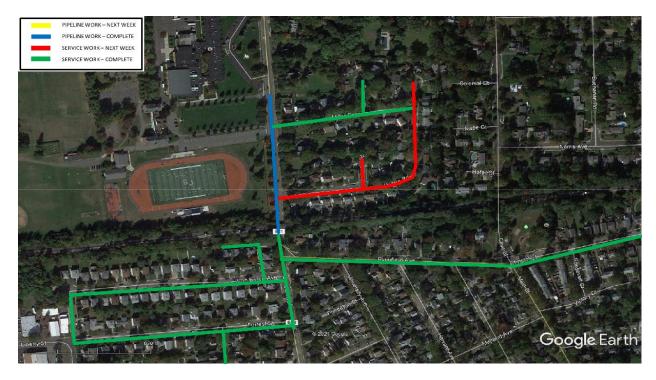

## Middlesex Water Company

For the week of July 26, 2021 the following tasks are anticipated for the RENEW 2021 Metuchen project.

## **Service Line Installation**

- Service Lines will be installed along Willow Rd.
- Service Lines will be installed along Maple Ave (Tuesday thru Friday)
- Service Lines will be installed along Liberty St.(Saturday)
- Service Lines will be installed along Gordon-Aylin St. (Tuesday thru Saturday)

MIDDLESLX WATER COMPANY
RENEW 2021
Week of 726/2021

PPELINE WORK - COMPLETE
SERVICE WORK - COMPLETE
SERVICE WORK - COMPLETE
SERVICE WORK - COMPLETE

SERVICE WORK - COMPLETE

SERVICE WORK - COMPLETE

SERVICE WORK - COMPLETE