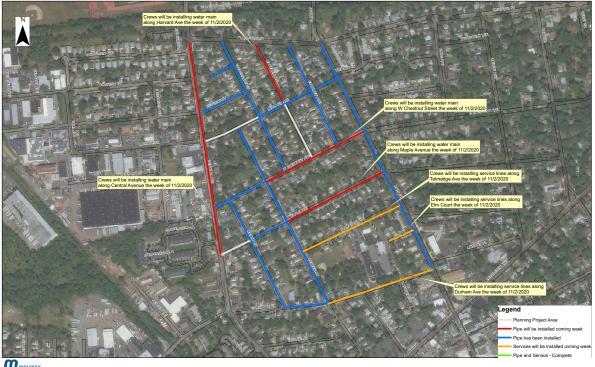

Middlesex Water Company

For the week of November 2, 2020 the following tasks are anticipated for the RENEW 2020 Metuchen project.

## Water Main Installation

- Water Main will be installed along Central Ave
- Water Main will be installed along Harvard Ave
- Water Main will be installed along Maple Avenue
- Water Main will be installed along W Chestnut Ave

## **Service Line Installation**

- Service Line Installations along Talmadge Ave
- Service Line Installations along Elm Court
- Service Line Installations along Durham Avenue

A map is attached showing the planned locations of work for the coming week. Please note that the work along Talmadge Avenue and Durham Avenue is planned for Thursday and Friday (11/5-11/6) of this coming week when school is not in session. Also, please note that for the service line installations Middlesex Water Company is planning increased customer notifications which will include a phone call to each affected resident, followed by a door hanger that will be issued at least 12 hours in advance of the planned service line transfer at that specific premise.