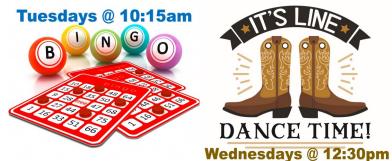

# FROM THE DESK OF THE DIRECTOR-RICK PERRINE

Join us every day at The Center there is always something going on that you could join, from card or board games, to art or ceramic classes, to a fitness class. On Tuesdays we have Bingo and Wednesdays it's Line Dancing. Never did Bingo or Line

Dancing?-don't worry, everyone had to start once so make this month the time you do!!!