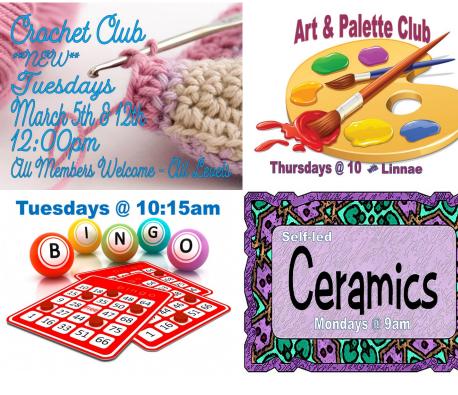

#### **Daily Classes:**

- Monday–Ceramics & Strength/Balance
- Tuesday Zumba
- Wednesday—Walk With Wendi & Line Dancing
- Thursday—Art & Strength/Balance
- Friday—Chair Exercise

#### **Other Fitness Classes:**

Monday—Strength/Balance Tuesday—Zumba Wednesday—Line Dancing Wednesday—Walk w/Wendi Thursday—Strength/Balance Friday—Chair Exercise(2)

# **APRIL 2024**

| Monday                                                                                                                             | Tuesday                                                   | Wednesday                                                                                                                 | Thursday                                                                  | Friday                                                                                       |
|------------------------------------------------------------------------------------------------------------------------------------|-----------------------------------------------------------|---------------------------------------------------------------------------------------------------------------------------|---------------------------------------------------------------------------|----------------------------------------------------------------------------------------------|
| 1                                                                                                                                  | 2                                                         | 3                                                                                                                         | 4                                                                         | 5                                                                                            |
| 9:00 Ceramics<br>9:45 Strength/Balance<br>10:00 Bridge<br>10:00 Crazy 8's                                                          | 10:15 Bingo<br>11:00 Zumba<br>11:30 7's<br>12:00 Crochet  | 9:00 Wendi Walk<br>10:00 7's<br>10:00 Mahjong<br>11:00 Walmart                                                            | 10:00 Cards<br>10:30 Art<br>11:00 Tano Mall<br>12:30 Strength/            | 10:00 Rummikub<br>10:00 Stop&Shop<br>11:00 Chair<br>12:00 Chair                              |
| 10:00 Shoprite                                                                                                                     |                                                           | 12:30 Line Dance                                                                                                          | Balance                                                                   | 1:00 Canasta                                                                                 |
| 8                                                                                                                                  | 9                                                         | 10                                                                                                                        | 11                                                                        | 12                                                                                           |
| 9:00 Ceramics<br>9:45 Strength/Balance<br>10:00 Bridge<br>10:00 Crazy 8's<br>10:00 Shoprite                                        | 10:15 Bingo<br>11:00 Zumba<br>11:30 7's<br>12:00 Crochet  | 9:00 Wendi Walk @<br>Branch Brook Park<br>10:00 7's<br>10:00 Mahjong<br>12:30 Line Dance<br>4:00 Senior<br>Commission Mtg | 10:00 Cards<br>10:30 Art<br>11:00 Tano Mall<br>12:30 Strength/<br>Balance | 10:00 Rummikub<br>10:00 Wegmans<br>11:00 Chair<br>12:00 Chair<br>1:00 Canasta                |
| 15                                                                                                                                 | 16                                                        | 17                                                                                                                        | 18                                                                        | 19                                                                                           |
| 9:00 Ceramics<br>9:45 Strength/Balance<br>10:00 Bridge<br>10:00 Crazy 8's<br>10:00 Shoprite                                        | 10:15 Bingo<br>11:00 Zumba<br>11:30 7's<br>12:30 Luncheon | 9:00 Wendi Walk<br>10:00 7's<br>10:00 Mahjong<br>11:00 Woodbridge<br>12:30 Line Dance                                     | 10:00 Cards<br>10:30 Art<br>11:00 Tano Mall<br>12:30 Strength/<br>Balance | 10:00 Rummikub<br>10:00 Aldi<br>11:00 Chair<br>12:00 Chair<br>1:00 Canasta                   |
| 22                                                                                                                                 | 23                                                        | 24                                                                                                                        | 25                                                                        | 26                                                                                           |
| 9:00 Ceramics<br>9:45 Strength/Balance<br>10:00 Bridge<br>10:00 Crazy 8's<br>10:00 Shoprite                                        | 10:15 Bingo<br>11:00 Zumba<br>11:30 7's<br>12:00 Movie    | 9:00 Wendi Walk<br>10:00 7's<br>10:00 Mahjong<br>11:00 Walmart<br>12:30 Line Dance                                        | 10:00 Cards<br>10:30 Art<br>11:00 Tano Mall<br>12:30 Strength/<br>Balance | 9:00 OUTLETS<br>10:00 Rummikub<br>10:00 Target<br>11:00 Chair<br>12:00 Chair<br>1:00 Canasta |
| 29                                                                                                                                 | 30                                                        |                                                                                                                           |                                                                           |                                                                                              |
| 9:00 Ceramics<br>9:45 Strength/Balance<br>10:00 Bridge<br>10:00 Crazy 8's<br>10:00 Shoprite<br>11:00—1:00 NADI<br>Health Screening | 10:15 Bingo<br>11:00 Zumba<br>11:30 7's                   |                                                                                                                           |                                                                           |                                                                                              |