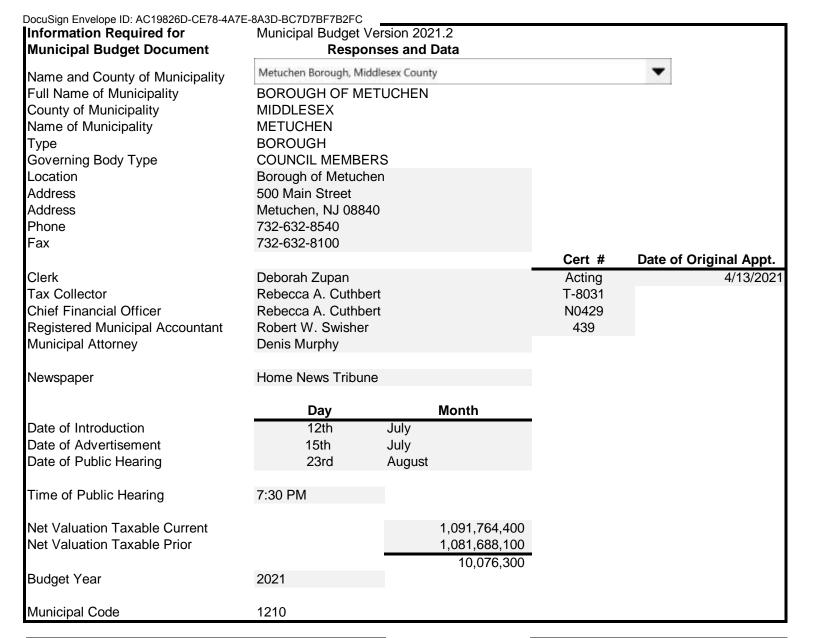

# 2021 Municipal Budget

| of the    | BOROUGH             | of     | METUCHEN | County of |
|-----------|---------------------|--------|----------|-----------|
| MIDDLESEX | for the fiscal vear | · 2021 |          |           |

| LOCAL TAX                     | LEVY AND       | ASSESSED      | VALUES     |       |
|-------------------------------|----------------|---------------|------------|-------|
|                               | BUDGET<br>YEAR | PRIOR<br>YEAR | CHANGE     | %     |
| Local Purpose Tax Levy (only) | 15,514,663.14  | 14,855,112.39 | 659,550.75 | 4.44% |
| Local Tax Rate                | 1.4211         | 1.3740        | 0.0471     | 3.43% |
| Assessed Valuation            | 1,091,764,400  | 1,081,688,100 | 10,076,300 | 0.93% |