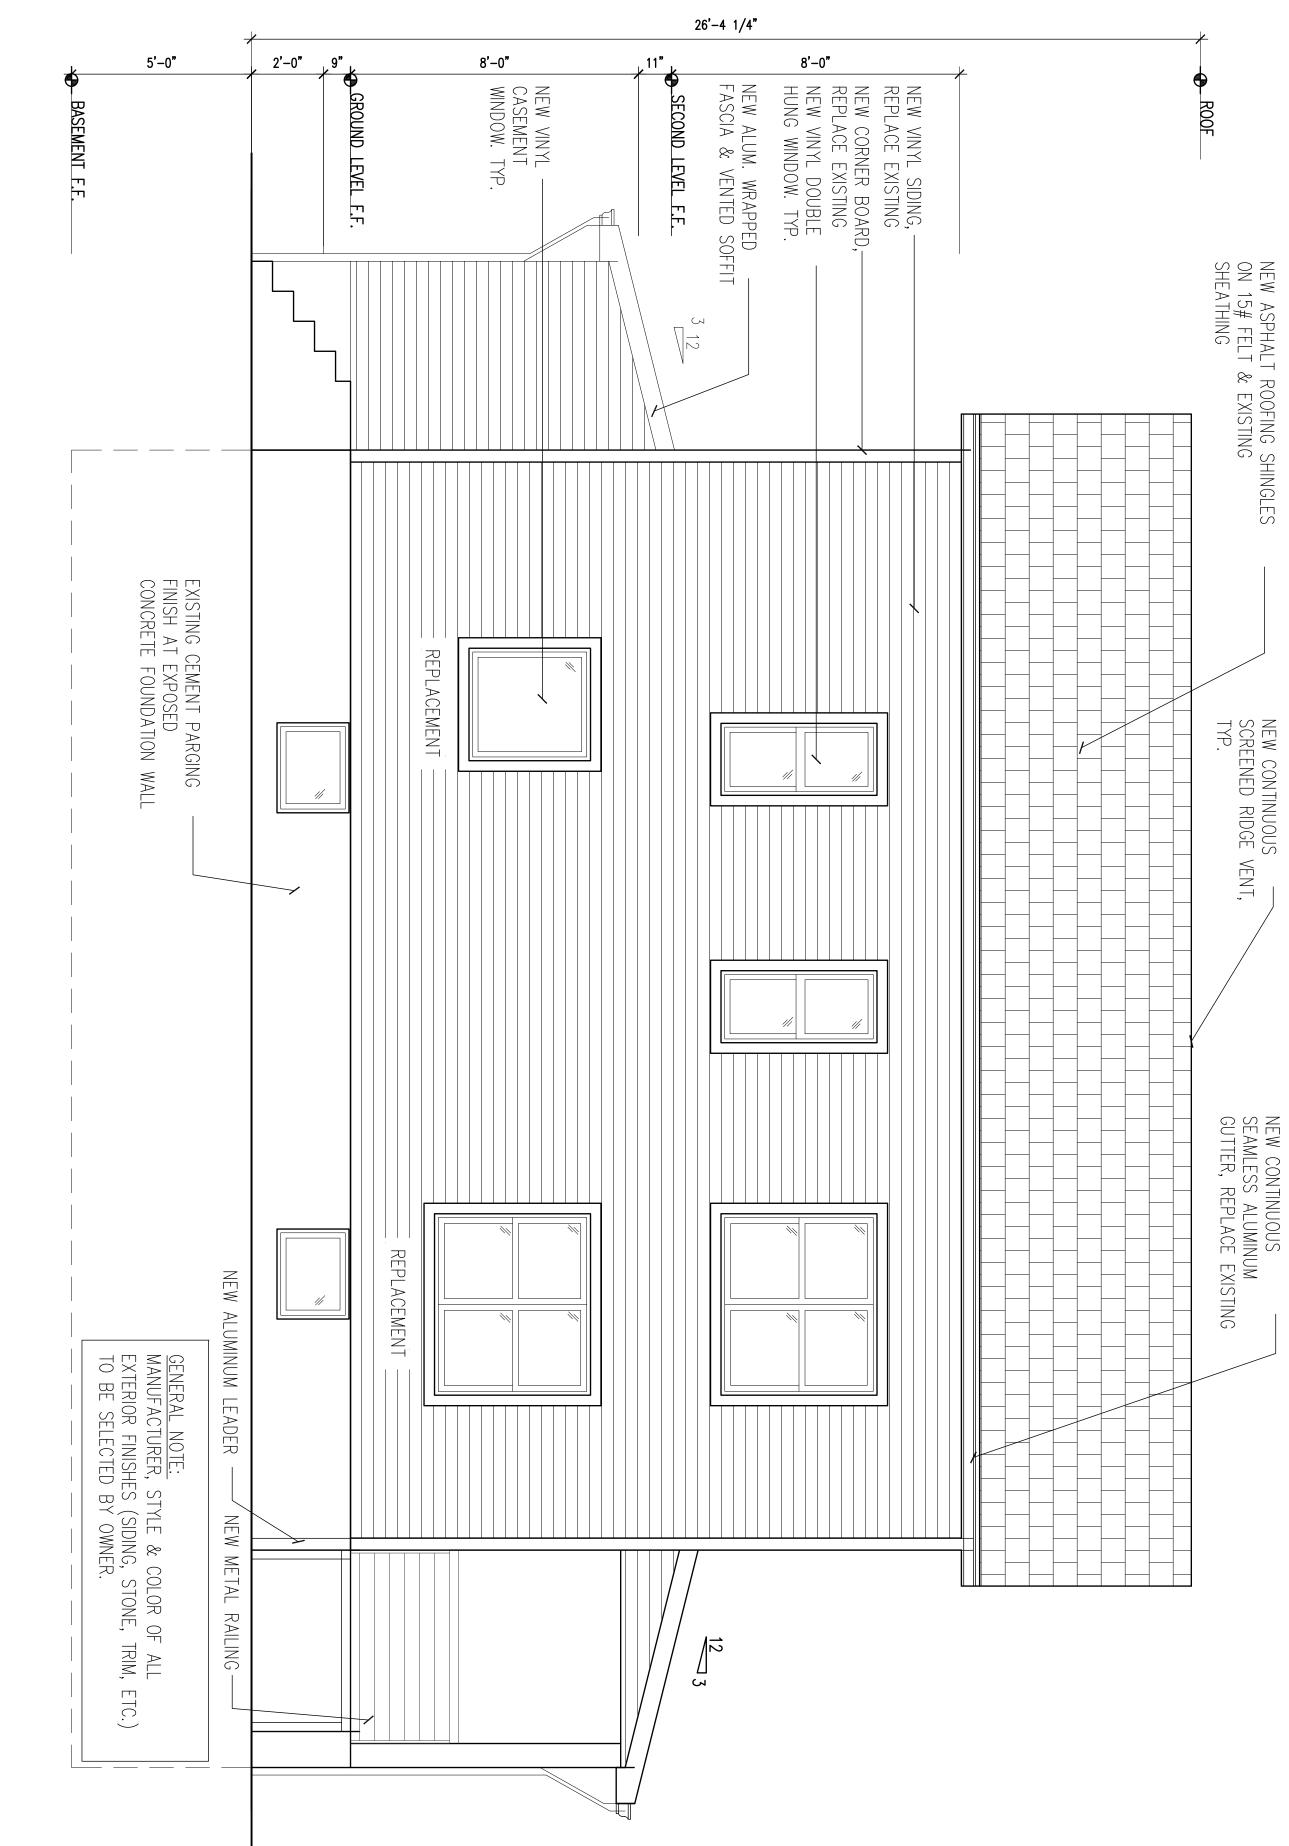

| SLOPE | SLOPE | SLOPE |
|-------|-------|-------|
|       | SLOPE |       |

| 1 SCALE: 3/8" = 1-0" | ARGING<br>ARGING<br>ARGING<br>ARGING<br>ARGING<br>MANUFACTURER, STYLE & COLOR OF ALL<br>EXTERIOR FINISHES (SIDING, STONE, TRIM, ETC.)<br>TO BE SELECTED BY OWNER. |                                                                    | RIDGE VENT,<br>RIDGE VENT,<br>GUTTER, REPLACE EXISTING                          |                                                                                                                                                                                                                                                                                                                                                                                                                                                                                                                                                                                                                                                                                                                                                                                                                                                                                                                                                                                                                                                                                                                                                                                                                                                                                                                                                                                                                                                                                                                                                                                                                                                                                                                                                                                                                                                                                                                                                                                                                                                                                                                                                     |
|----------------------|-------------------------------------------------------------------------------------------------------------------------------------------------------------------|--------------------------------------------------------------------|---------------------------------------------------------------------------------|-----------------------------------------------------------------------------------------------------------------------------------------------------------------------------------------------------------------------------------------------------------------------------------------------------------------------------------------------------------------------------------------------------------------------------------------------------------------------------------------------------------------------------------------------------------------------------------------------------------------------------------------------------------------------------------------------------------------------------------------------------------------------------------------------------------------------------------------------------------------------------------------------------------------------------------------------------------------------------------------------------------------------------------------------------------------------------------------------------------------------------------------------------------------------------------------------------------------------------------------------------------------------------------------------------------------------------------------------------------------------------------------------------------------------------------------------------------------------------------------------------------------------------------------------------------------------------------------------------------------------------------------------------------------------------------------------------------------------------------------------------------------------------------------------------------------------------------------------------------------------------------------------------------------------------------------------------------------------------------------------------------------------------------------------------------------------------------------------------------------------------------------------------|
| sheet:<br>A-201      | IAE PROJECT NO: 19071 SHEET TITLE: PROPOSED ELEVATIONS                                                                                                            | NJCC<br>SUBMISSIONS:<br>ZONING SUBMISSION 05.25.2020<br>REVISIONS: | RENNOVATIONS & ALTERATIONS TO:<br>212 UNIVERSITY AVENUE<br>METUCHEN, NEW JERSEY | ADVICTOR FIED<br>CONSULTANT NATES 2.<br>CONSULTANT NATES 2.<br>CONSULTANT NATES 2.<br>CONSULTANT NATES 2.<br>CONSULTANT NATES 2.<br>CONSULTANT NATES 2.<br>CONSULTANT CONSULTANT CONSENT CONSENT CONSULTANT CONTAINS CONSULTANT CONSUL |