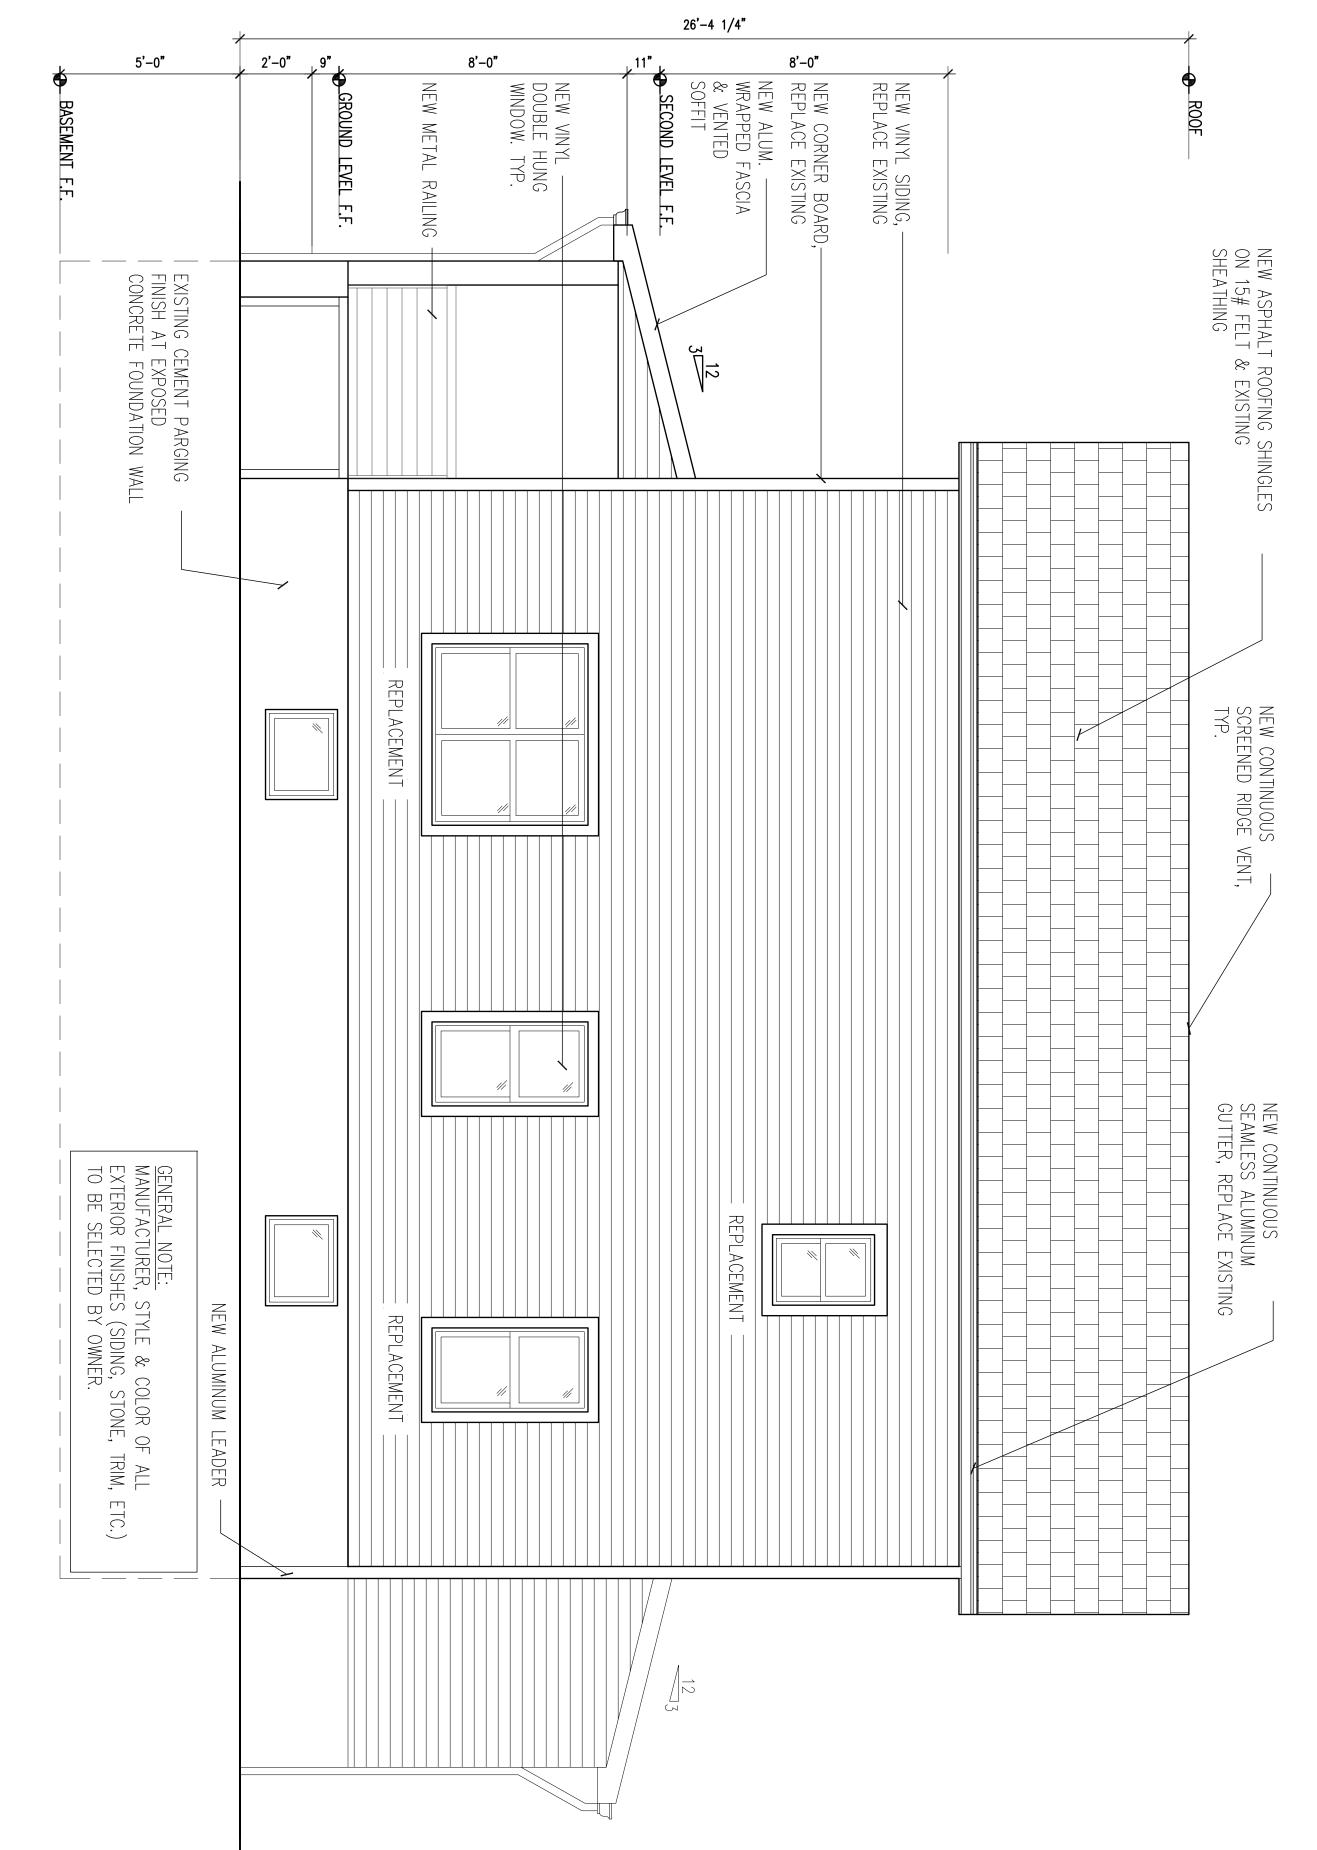

| SLOPE | SLOPE | SLOPE |
|-------|-------|-------|
|       | SLOPE |       |

| 1 SCALE: 3/8" = 1-0" | ARGING<br>ARGING<br>ARGING<br>ARGING<br>ARGING<br>MANUFACTURER, STYLE & COLOR OF ALL<br>EXTERIOR FINISHES (SIDING, STONE, TRIM, ETC.)<br>TO BE SELECTED BY OWNER. |                                                                    | RIDGE VENT,<br>RIDGE VENT,<br>GUTTER, REPLACE EXISTING                          |                                                                                                                                                                                                                                                                                                                                                                                                                                                                                                                                                                                                                                                                                                                                                                                                                                                                                                                                                                                                                                                                                                                                                                                                                                                                                                                                                                                                                                                                                                                                                                                                                                                                                                                                                                                                                                                                                                                                                                                                                                                                                                                                                     |
|----------------------|-------------------------------------------------------------------------------------------------------------------------------------------------------------------|--------------------------------------------------------------------|---------------------------------------------------------------------------------|-----------------------------------------------------------------------------------------------------------------------------------------------------------------------------------------------------------------------------------------------------------------------------------------------------------------------------------------------------------------------------------------------------------------------------------------------------------------------------------------------------------------------------------------------------------------------------------------------------------------------------------------------------------------------------------------------------------------------------------------------------------------------------------------------------------------------------------------------------------------------------------------------------------------------------------------------------------------------------------------------------------------------------------------------------------------------------------------------------------------------------------------------------------------------------------------------------------------------------------------------------------------------------------------------------------------------------------------------------------------------------------------------------------------------------------------------------------------------------------------------------------------------------------------------------------------------------------------------------------------------------------------------------------------------------------------------------------------------------------------------------------------------------------------------------------------------------------------------------------------------------------------------------------------------------------------------------------------------------------------------------------------------------------------------------------------------------------------------------------------------------------------------------|
| sheet:<br>A-201      | IAE PROJECT NO: 19071 SHEET TITLE: PROPOSED ELEVATIONS                                                                                                            | NJCC<br>SUBMISSIONS:<br>ZONING SUBMISSION 05.25.2020<br>REVISIONS: | RENNOVATIONS & ALTERATIONS TO:<br>212 UNIVERSITY AVENUE<br>METUCHEN, NEW JERSEY | ADVICTOR FIED<br>CONSULTANT NATES 2.<br>CONSULTANT NATES 2.<br>CONSULTANT NATES 2.<br>CONSULTANT NATES 2.<br>CONSULTANT NATES 2.<br>CONSULTANT NATES 2.<br>CONSULTANT CONSULTANT CONSENT CONSENT CONSULTANT CONTAINS CONSULTANT CONSUL |