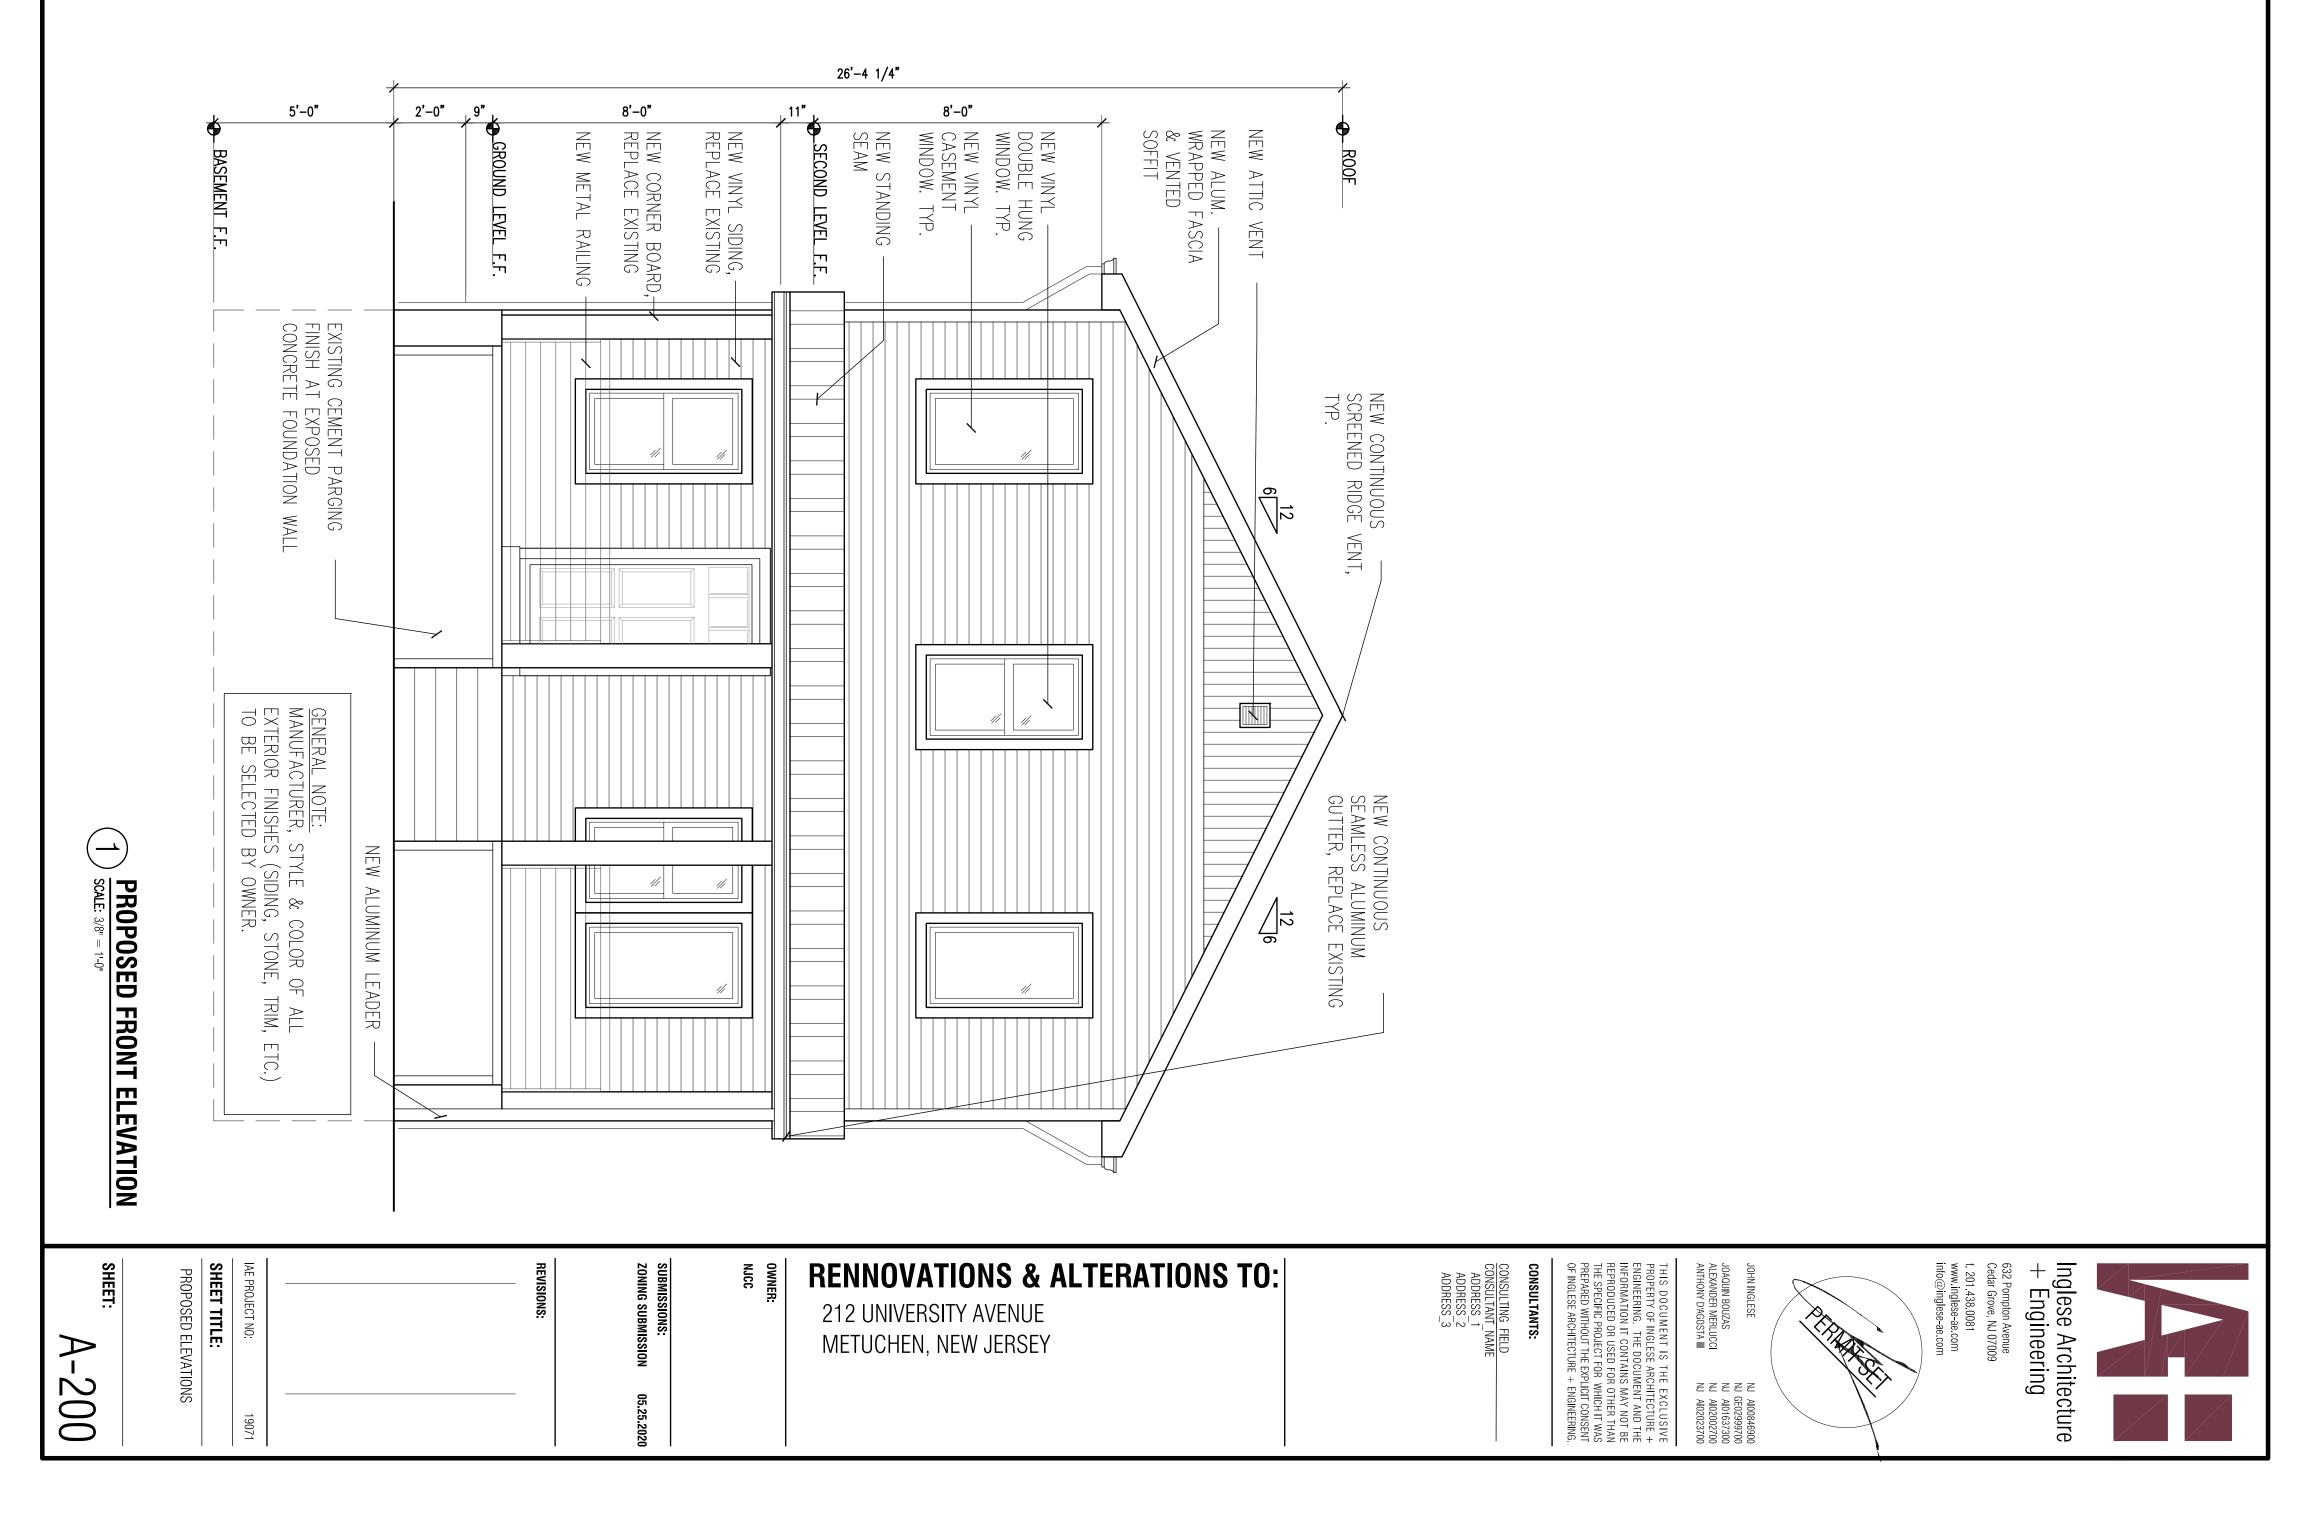

Z:\2019\19071 - NJCC - 212 UNIVERSITY - METUCHEN - NJ\2. DRAWINGS\4. PLANNING BOARD\2. SHEETS\A-100.DWG\\\T-100

| 1-100                                         | TITLE SHEET SHEET:                                                                                                                                                                                                      | IAE PROJECT NO: 19071<br>SHEET TITLE:                                                                                                                                                                                                                       |                                                                                                                                                                                                                                                                                                                                                                                                                                                                                                                                                             | REVISIONS:       Image: Completeness review response                                                                                                                                                                                                                                                                                      | SUBMISSIONS:<br>Zoning Submission 05.25.2020                                                                                                                                                                                                                           | ₩ 212 UNI                                                                                                                      | VATIONS & AI<br>VERSITY AVENUE<br>IEN, NEW JERSEY                                                                                                                                                                                                                                                                                                                                              | TERAT                                                                                                         | IONS TO:                                                                                                                                                                                                                                                                                                                                                                         |                                                                                                                                     |                                                                                                                                                                                                                       | CONSULTANTS:                                                                                                              | THIS DOCUMENT IS THE EXCLUSIVE<br>PROPERTY OF INGLESE ARCHITECTURE +<br>ENGINEERING. THE DOCUMENT AND THE<br>INFORMATION IT CONTAINS MAY NOT BE<br>REPRODUCED OR USED FOR OTHER THAN<br>THE SPECIFIC PROJECT FOR WHICH IT WAS<br>PREPARED WITHOUT THE EXPLICIT CONSENT<br>OF INGLESE ARCHITECTURE + ENGINEERING. | JOHN INGLESE NJ Al00846900<br>JOAQUIN BOUZAS NJ Al01637300<br>ALEXANDER MERLUCCI NJ Al0202700<br>ANTHONY D'AGOSTA III NJ Al02023700                                                |                                                      | t. 201.438.0081<br>www.inglese-ae.com<br>info@inglese-ae.com    | + Engineering     | Indlese Architecture                                          |                         |
|-----------------------------------------------|-------------------------------------------------------------------------------------------------------------------------------------------------------------------------------------------------------------------------|-------------------------------------------------------------------------------------------------------------------------------------------------------------------------------------------------------------------------------------------------------------|-------------------------------------------------------------------------------------------------------------------------------------------------------------------------------------------------------------------------------------------------------------------------------------------------------------------------------------------------------------------------------------------------------------------------------------------------------------------------------------------------------------------------------------------------------------|-------------------------------------------------------------------------------------------------------------------------------------------------------------------------------------------------------------------------------------------------------------------------------------------------------------------------------------------|------------------------------------------------------------------------------------------------------------------------------------------------------------------------------------------------------------------------------------------------------------------------|--------------------------------------------------------------------------------------------------------------------------------|------------------------------------------------------------------------------------------------------------------------------------------------------------------------------------------------------------------------------------------------------------------------------------------------------------------------------------------------------------------------------------------------|---------------------------------------------------------------------------------------------------------------|----------------------------------------------------------------------------------------------------------------------------------------------------------------------------------------------------------------------------------------------------------------------------------------------------------------------------------------------------------------------------------|-------------------------------------------------------------------------------------------------------------------------------------|-----------------------------------------------------------------------------------------------------------------------------------------------------------------------------------------------------------------------|---------------------------------------------------------------------------------------------------------------------------|------------------------------------------------------------------------------------------------------------------------------------------------------------------------------------------------------------------------------------------------------------------------------------------------------------------|------------------------------------------------------------------------------------------------------------------------------------------------------------------------------------|------------------------------------------------------|-----------------------------------------------------------------|-------------------|---------------------------------------------------------------|-------------------------|
| INTERIOR CONTROL ONLY AS DETERMINED BY OWNER. | DOUBLE DOOR- (2) DUMMY HANDLES<br>ECURE ROOMS- PASSAGE SET. COORI<br>ROOMS- KEY LOCK EXTERIOR THUMB<br>ATIONS.<br>DORS- KEY LOCK EXTERIOR WITH THU                                                                      | ERIOR ENTRY SET- KEY LOCK EXTERIOR WITH THI<br>SAGE INTERIOR WITH THUMBTURN DEADBOLT<br>R - PASSAGE SET AND EMERGENCY ACCESS EXT<br>OR - PASSAGE SET AND EMERGENCY ACCESS EX                                                                                | PROVIDE COMPLETE WEATHER-STRIPPING OF JAMBS, HEAD AND SILL AT ALL EXTERIOR<br>OPENINGS.<br>FURNISH AND INSTALL CYLINDRICAL LATCHSETS AND LOCKSETS AS INDICATED AND<br>REQUIRED BY OWNER. FURNISH AND INSTALL ONE AND ONE HALF PAIR OF BUTT HINGES<br>PER DOOR/LEAF. PROVIDE A SELF-CLOSING DEVICE ON SWINGING DOOR(S) BETWEEN THE<br>GARAGE AND THE INTERIOR OF THE HOME. FINAL SELECTIONS OF THE STYLE, FUNCTION,<br>FINISH, AND MANUFACTURER SHALL BE THAT AS SELECTED BY THE OWNER U.O.N.<br>CONTRACTOR SHALL VERIFY FINISHES AND COLORS WITH THE OWNER. | LUMBING & ELECTRIC". PROVIDE FIRE RATED COLLARS AT LARGEN<br>NS.<br>PLEX RECEPTACLES OUTLETS W/ RATED BOXES AT RATED DEMIS<br>OORS SHALL BE 1–3/4" INSULATED CORE OF THE SIZES INDICAT<br>SHALL BE WEATHERSTRIPPED WITH APPLICABLE TYPE WEATHER :<br>UMINUM SILLS TO ENSURE WEATHER TIGHT INSTALLATION. SEE OW<br>RER, STYLE, AND FINISH. | W DRAIN PAN WITH FLOOR DRAIN BELOW WASHING<br>DRYER VENTED TO EXTERIOR.<br>TEM TERMINATION LOCATIONS AND MINIMUM CLEARA<br>ORDANCE WITH THE NJ 2015 INTERNATIONAL FUEL<br>EXIT TERMINALS OF MECHANICAL DRAFT AND DIREI<br>EXIT TERMINALS OF MECHANICAL DRAFT AND DIREI | N ALL CLOSETS PER OWNERS DIRE<br>WASHING MACHINES, AT 58" A.F<br>(5) ADJUSTABLE 14" DEEP SHELV<br>JUSTABLE METAL SHELF BRACKET | REPLACE EXISTING WINDOWS AS IND<br>VERIFY EXISTING OPENING IN FIELD,<br>EXISTING HEADERS ABOVE WINDOWS<br>(2)2x10 HEADERS MIN. W/ (3) 2"x4<br>AS REQUIRED, TYP. THROUGHOUT U<br>REPLACE EXISTING DAMAGED WINDO<br>OPENING, VERIFY EXISTING OPENING<br>OF EXISTING HEADERS ABOVE WINDO<br>(2)2x8 HEADERS MIN. W/ (3) 2"X4'<br>REQUIRED, TYP. THROUGHOUT U.O.N<br>PROVIDE DECORATIVE PAINT GRADE | ALINGS ASSEMBLIES SHALL<br>ORCE). OWNER TO SELECT<br>AL INFO.<br>NINGS FOR RISE & RUN W,<br>AND/ OR OPENINGS. | E GUARDRAILS 3'-O" HIGH W/ VEF<br>IDINGS AS REQUIRED BY CODE (RA<br>AND 200 LBS. OF HORIZONTAL FO<br>AND 200 LBS. OF HORIZONTAL FO<br>RAIL STYLE. SEE STAIR DETAIL FOF<br>RAIL STYLE. SEE STAIR DETAIL FOF<br>E NEW WOOD BUILDERS STAIR TO<br>JOISTS AND RISERS AND 3/4" OAF<br>JOISTS AND RISERS AND 3/4" OAF<br>TREAD). PROVIDE OAK HANDRAILS<br>TREAD). PROVIDE OAK HANDRAILS | AND 3/4" OAK TREADS W/ CLEAR FINIS                                                                                                  | FIRST FLOOR: 40 LBS/SF LL + 15 LBS/SF DL = 55 PSF.<br>SECOND FLOOR: 30 LBS/SF LL + 15 LBS/SF DL = 45 PSF.<br>CEILING/ATTIC: 20 LBS/SF LL + 15 LBS/SF DL = 35 PSF.<br>ROOF LOAD: 30 LBS/SF LL + 15 LBS/SF DL = 45 PSF. | BLOCK: 51.6 LOT: 44&45<br>EXISTING LOT AREA = 4,000 S.F.<br><u>STRUCTURAL DESIGN LOADING:</u>                             | TYPE 5-B FRAME CONSTRUCTION DEFINED BY IBC TABLE 503 AND TABLE 601                                                                                                                                                                                                                                               | MAXIMUM BUILDING HEIGHT $= \pm 26'-4"$ (PROPOSED)<br>NUMBER OF STORIES $= 2 \ 1/2 \ \text{STORIES}$<br>BUILDING VOLUME (PROPOSED) $= 16,531 \ \text{C.F.}$<br>TYPE OF CONSTRUCTION | $\begin{array}{llllllllllllllllllllllllllllllllllll$ | "R-2" RESIDENTIAL – SINGLE FAMILY<br><u>GROSS BUILDING AREA</u> | OCCUPANCY CLA     | ODE OF NI<br>N.J.A.C. T<br>AND ADDI<br>L CODE, N<br>E 2014 (N | <u>Applicable codes</u> |
|                                               | TLETS AND LIGHT FIXTURES W/ OWNER.<br>COND FLOOR MASTER BEDROOM WITH<br>AND 3/4" OAK TREADS W/ CLEAR<br>AD). PROVIDE OAK HANDRAILS TO BOTH<br>AILINGS ASSEMBLIES SHALL BE DESIGNED<br>ORDED OWNER TO SELECT RAILING AND | TING GARAGE TO BE REPLACED W/ NEW<br>NEL, VERIFY FINAL LOCATION W/ OWNER<br>THE ELECTRICAL CONTRACTOR TO<br>TRICAL SERVICE AS REQUIRED.<br>E RUN CIRCUITS AT ALL NEW ELECTRICAL<br>NOTES FOR ADDITIONAL INFORMATION.<br>LE & PHONE LINES AS REQUIRED.<br>R. | ACTOR W/ OWNER & U<br>ACTOR TO COORDINAT<br>RED.<br>VEL IN EXISTING BASE<br>ELECTRICAL CONTRAC<br>ITS ADEQUACY FOR N<br>CONTRACTOR TO<br>RVICE IF REQUIRED.                                                                                                                                                                                                                                                                                                                                                                                                 | IS IN EXISTING<br>EW 200 AMP 120/24<br>ASEMENT UNIT AND<br>PANEL SERVING THE<br>OWNER & UTILITY (<br>ANELS IN EACH UNIT<br>HE ELECTRICAL<br>HE ELECTRICAL<br>STRICAL SERVICE AS<br>STRICAL SERVICE AS                                                                                                                                     | DRDINATE<br>TO REMA<br>CTOR TO<br>NEW WOF<br>DRDINATE                                                                                                                                                                                                                  | UT &                                                                                                                           | E REMOVED, EXISTING (2) HOT WATER<br>// DIRECT VENT TO EXTERIOR. VERIFY AN<br>LL W/ ALL APPLICABLE CODES.<br>.DIATOR HEATING & PIPING SYSTEM TO<br>. PROVIDE NEW FORCED AIR COOLING<br>. PROVIDE NEW FORCED AIR COOLING<br>SYSTEM TO REMAIN. MECHANICAL<br>R, AIR HANDLER AND DUCTWORK IN ATTIC<br>W/ OWNER.                                                                                   | IN FOR NEW VENT W/ A<br>TING & PIPING SYSTEM<br>COOLING AND HEATING                                           | MBING CONTRACTOR TO REPAIR EXISTING<br>REQUIRED, VERIFY W/ OWNER.<br>E REMOVED, EXISTING HOT WATER<br>I/ VENT TO EXISTING CHIMNEY. VERIFY<br>W/ ALL APPLICABLE CODES.<br>E REMOVED, EXISTING HOT WATER<br>D REPLACED IN SAME LOCATION W/ VENT                                                                                                                                    | SYSTEM TO REMAIN THROUGHOUT.<br>EXISTING HOT WATER BASE BOARD<br>ACY FOR EXPANDING SYSTEM TO SUIT<br>OPTION WITH OWNER & COORDINATE | PROGRAMMABLE THERMOSTAT                                                                                                                                                                                               | 3 U.O.N.<br>EXTERIOR GRADES TO VERIFY<br>R PRIOR TO FINAL FRAMING<br>DR STAIRS PRIOR TO CONST<br>DR STAIRS PRIOR TO CONST | NG DIMENSIONS AND CONDITIONS AND<br>ANCIES PRIOR TO THE START OF ANY<br>ERWISE NOTED.<br>PTACLES, APPLIANCES, SWITCHING &<br>LECTED BY OWNER.                                                                                                                                                                    |                                                                                                                                                                                    |                                                      |                                                                 | NS<br>& ROOF PLAN | ART, AND GENERAL                                              |                         |