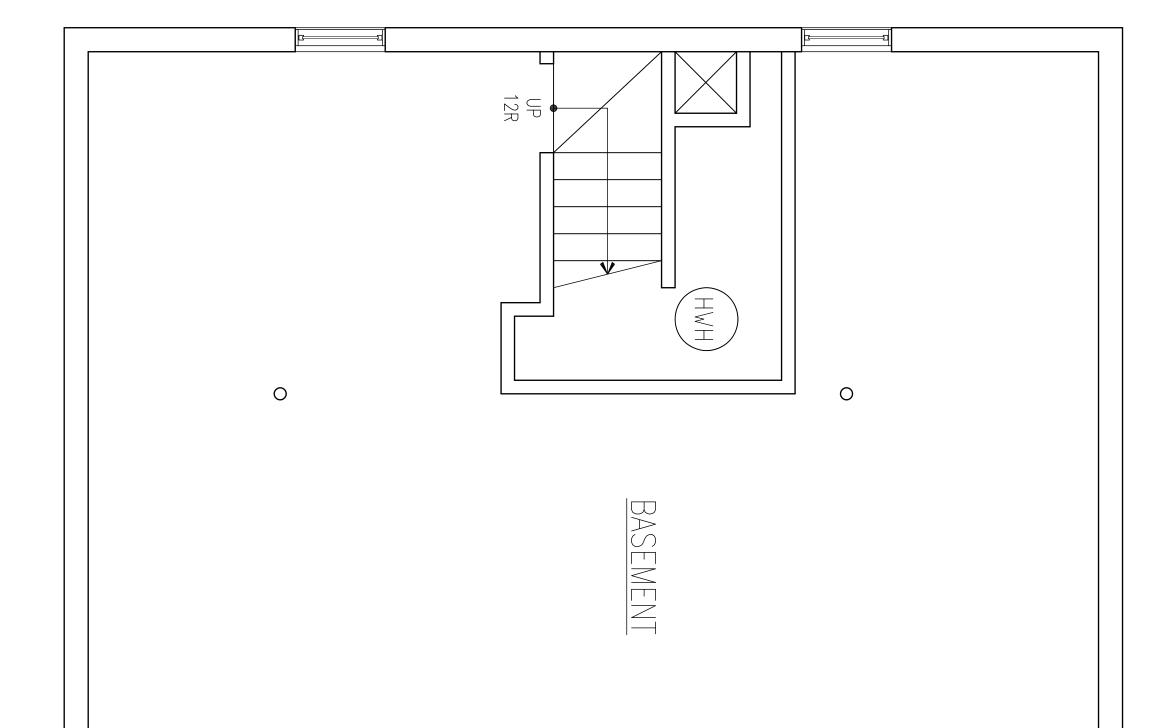

Z:\2019\19071 - NJCC - 212 UNIVERSITY - METUCHEN - NJ\2. DRAWINGS\4. PLANNING BOARD\2. SHEETS\A-100.DWG\\\T-100

| 1-100                                         | TITLE SHEET SHEET:                                                                                                                                                                                                      | IAE PROJECT NO: 19071<br>SHEET TITLE:                                                                                                                                                                                                                       |                                                                                                                                                                                                                                                                                                                                                                                                                                                                                                                                                             | REVISIONS:       Image: Completeness review response                                                                                                                                                                                                                                                                                      | SUBMISSIONS:<br>Zoning Submission 05.25.2020                                                                                                                                                                                                                           | ₩ 212 UNI                                                                                                                      | VATIONS & AI<br>VERSITY AVENUE<br>IEN, NEW JERSEY                                                                                                                                                                                                                                                                                                                                              | TERAT                                                                                                         | IONS TO:                                                                                                                                                                                                                                                                                                                                                                         |                                                                                                                                     |                                                                                                                                                                                                                       | CONSULTANTS:                                                                                                              | THIS DOCUMENT IS THE EXCLUSIVE<br>PROPERTY OF INGLESE ARCHITECTURE +<br>ENGINEERING. THE DOCUMENT AND THE<br>INFORMATION IT CONTAINS MAY NOT BE<br>REPRODUCED OR USED FOR OTHER THAN<br>THE SPECIFIC PROJECT FOR WHICH IT WAS<br>PREPARED WITHOUT THE EXPLICIT CONSENT<br>OF INGLESE ARCHITECTURE + ENGINEERING. | JOHN INGLESE NJ Al00846900<br>JOAQUIN BOUZAS NJ Al01637300<br>ALEXANDER MERLUCCI NJ Al0202700<br>ANTHONY D'AGOSTA III NJ Al02023700                                                |                                                      | t. 201.438.0081<br>www.inglese-ae.com<br>info@inglese-ae.com    | + Engineering     | Indlese Architecture                                          |                         |
|-----------------------------------------------|-------------------------------------------------------------------------------------------------------------------------------------------------------------------------------------------------------------------------|-------------------------------------------------------------------------------------------------------------------------------------------------------------------------------------------------------------------------------------------------------------|-------------------------------------------------------------------------------------------------------------------------------------------------------------------------------------------------------------------------------------------------------------------------------------------------------------------------------------------------------------------------------------------------------------------------------------------------------------------------------------------------------------------------------------------------------------|-------------------------------------------------------------------------------------------------------------------------------------------------------------------------------------------------------------------------------------------------------------------------------------------------------------------------------------------|------------------------------------------------------------------------------------------------------------------------------------------------------------------------------------------------------------------------------------------------------------------------|--------------------------------------------------------------------------------------------------------------------------------|------------------------------------------------------------------------------------------------------------------------------------------------------------------------------------------------------------------------------------------------------------------------------------------------------------------------------------------------------------------------------------------------|---------------------------------------------------------------------------------------------------------------|----------------------------------------------------------------------------------------------------------------------------------------------------------------------------------------------------------------------------------------------------------------------------------------------------------------------------------------------------------------------------------|-------------------------------------------------------------------------------------------------------------------------------------|-----------------------------------------------------------------------------------------------------------------------------------------------------------------------------------------------------------------------|---------------------------------------------------------------------------------------------------------------------------|------------------------------------------------------------------------------------------------------------------------------------------------------------------------------------------------------------------------------------------------------------------------------------------------------------------|------------------------------------------------------------------------------------------------------------------------------------------------------------------------------------|------------------------------------------------------|-----------------------------------------------------------------|-------------------|---------------------------------------------------------------|-------------------------|
| INTERIOR CONTROL ONLY AS DETERMINED BY OWNER. | DOUBLE DOOR- (2) DUMMY HANDLES<br>ECURE ROOMS- PASSAGE SET. COORI<br>ROOMS- KEY LOCK EXTERIOR THUMB<br>ATIONS.<br>DORS- KEY LOCK EXTERIOR WITH THU                                                                      | ERIOR ENTRY SET- KEY LOCK EXTERIOR WITH THI<br>SAGE INTERIOR WITH THUMBTURN DEADBOLT<br>R - PASSAGE SET AND EMERGENCY ACCESS EXT<br>OR - PASSAGE SET AND EMERGENCY ACCESS EX                                                                                | PROVIDE COMPLETE WEATHER-STRIPPING OF JAMBS, HEAD AND SILL AT ALL EXTERIOR<br>OPENINGS.<br>FURNISH AND INSTALL CYLINDRICAL LATCHSETS AND LOCKSETS AS INDICATED AND<br>REQUIRED BY OWNER. FURNISH AND INSTALL ONE AND ONE HALF PAIR OF BUTT HINGES<br>PER DOOR/LEAF. PROVIDE A SELF-CLOSING DEVICE ON SWINGING DOOR(S) BETWEEN THE<br>GARAGE AND THE INTERIOR OF THE HOME. FINAL SELECTIONS OF THE STYLE, FUNCTION,<br>FINISH, AND MANUFACTURER SHALL BE THAT AS SELECTED BY THE OWNER U.O.N.<br>CONTRACTOR SHALL VERIFY FINISHES AND COLORS WITH THE OWNER. | LUMBING & ELECTRIC". PROVIDE FIRE RATED COLLARS AT LARGEN<br>NS.<br>PLEX RECEPTACLES OUTLETS W/ RATED BOXES AT RATED DEMIS<br>OORS SHALL BE 1–3/4" INSULATED CORE OF THE SIZES INDICAT<br>SHALL BE WEATHERSTRIPPED WITH APPLICABLE TYPE WEATHER :<br>UMINUM SILLS TO ENSURE WEATHER TIGHT INSTALLATION. SEE OW<br>RER, STYLE, AND FINISH. | W DRAIN PAN WITH FLOOR DRAIN BELOW WASHING<br>DRYER VENTED TO EXTERIOR.<br>TEM TERMINATION LOCATIONS AND MINIMUM CLEARA<br>ORDANCE WITH THE NJ 2015 INTERNATIONAL FUEL<br>EXIT TERMINALS OF MECHANICAL DRAFT AND DIREI<br>EXIT TERMINALS OF MECHANICAL DRAFT AND DIREI | N ALL CLOSETS PER OWNERS DIRE<br>WASHING MACHINES, AT 58" A.F<br>(5) ADJUSTABLE 14" DEEP SHELV<br>JUSTABLE METAL SHELF BRACKET | REPLACE EXISTING WINDOWS AS IND<br>VERIFY EXISTING OPENING IN FIELD,<br>EXISTING HEADERS ABOVE WINDOWS<br>(2)2x10 HEADERS MIN. W/ (3) 2"x4<br>AS REQUIRED, TYP. THROUGHOUT U<br>REPLACE EXISTING DAMAGED WINDO<br>OPENING, VERIFY EXISTING OPENING<br>OF EXISTING HEADERS ABOVE WINDO<br>(2)2x8 HEADERS MIN. W/ (3) 2"X4'<br>REQUIRED, TYP. THROUGHOUT U.O.N<br>PROVIDE DECORATIVE PAINT GRADE | ALINGS ASSEMBLIES SHALL<br>ORCE). OWNER TO SELECT<br>AL INFO.<br>NINGS FOR RISE & RUN W,<br>AND/ OR OPENINGS. | E GUARDRAILS 3'-O" HIGH W/ VEF<br>IDINGS AS REQUIRED BY CODE (RA<br>AND 200 LBS. OF HORIZONTAL FO<br>AND 200 LBS. OF HORIZONTAL FO<br>RAIL STYLE. SEE STAIR DETAIL FOF<br>RAIL STYLE. SEE STAIR DETAIL FOF<br>E NEW WOOD BUILDERS STAIR TO<br>JOISTS AND RISERS AND 3/4" OAF<br>JOISTS AND RISERS AND 3/4" OAF<br>TREAD). PROVIDE OAK HANDRAILS<br>TREAD). PROVIDE OAK HANDRAILS | AND 3/4" OAK TREADS W/ CLEAR FINIS                                                                                                  | FIRST FLOOR: 40 LBS/SF LL + 15 LBS/SF DL = 55 PSF.<br>SECOND FLOOR: 30 LBS/SF LL + 15 LBS/SF DL = 45 PSF.<br>CEILING/ATTIC: 20 LBS/SF LL + 15 LBS/SF DL = 35 PSF.<br>ROOF LOAD: 30 LBS/SF LL + 15 LBS/SF DL = 45 PSF. | BLOCK: 51.6 LOT: 44&45<br>EXISTING LOT AREA = 4,000 S.F.<br><u>STRUCTURAL DESIGN LOADING:</u>                             | TYPE 5-B FRAME CONSTRUCTION DEFINED BY IBC TABLE 503 AND TABLE 601                                                                                                                                                                                                                                               | MAXIMUM BUILDING HEIGHT $= \pm 26'-4"$ (PROPOSED)<br>NUMBER OF STORIES $= 2 \ 1/2 \ \text{STORIES}$<br>BUILDING VOLUME (PROPOSED) $= 16,531 \ \text{C.F.}$<br>TYPE OF CONSTRUCTION | $\begin{array}{llllllllllllllllllllllllllllllllllll$ | "R-2" RESIDENTIAL – SINGLE FAMILY<br><u>GROSS BUILDING AREA</u> | OCCUPANCY CLA     | ODE OF NI<br>N.J.A.C. T<br>AND ADDI<br>L CODE, N<br>E 2014 (N | <u>Applicable codes</u> |
|                                               | TLETS AND LIGHT FIXTURES W/ OWNER.<br>COND FLOOR MASTER BEDROOM WITH<br>AND 3/4" OAK TREADS W/ CLEAR<br>AD). PROVIDE OAK HANDRAILS TO BOTH<br>AILINGS ASSEMBLIES SHALL BE DESIGNED<br>ORDED OWNER TO SELECT RAILING AND | TING GARAGE TO BE REPLACED W/ NEW<br>NEL, VERIFY FINAL LOCATION W/ OWNER<br>THE ELECTRICAL CONTRACTOR TO<br>TRICAL SERVICE AS REQUIRED.<br>E RUN CIRCUITS AT ALL NEW ELECTRICAL<br>NOTES FOR ADDITIONAL INFORMATION.<br>LE & PHONE LINES AS REQUIRED.<br>R. | ACTOR W/ OWNER & U<br>ACTOR TO COORDINAT<br>RED.<br>VEL IN EXISTING BASE<br>ELECTRICAL CONTRAC<br>ITS ADEQUACY FOR N<br>CONTRACTOR TO<br>RVICE IF REQUIRED.                                                                                                                                                                                                                                                                                                                                                                                                 | IS IN EXISTING<br>EW 200 AMP 120/24<br>ASEMENT UNIT AND<br>PANEL SERVING THE<br>OWNER & UTILITY (<br>ANELS IN EACH UNIT<br>HE ELECTRICAL<br>HE ELECTRICAL<br>STRICAL SERVICE AS<br>STRICAL SERVICE AS                                                                                                                                     | DRDINATE<br>TO REMA<br>CTOR TO<br>NEW WOF<br>DRDINATE                                                                                                                                                                                                                  | UT &                                                                                                                           | E REMOVED, EXISTING (2) HOT WATER<br>// DIRECT VENT TO EXTERIOR. VERIFY AN<br>LL W/ ALL APPLICABLE CODES.<br>.DIATOR HEATING & PIPING SYSTEM TO<br>. PROVIDE NEW FORCED AIR COOLING<br>. PROVIDE NEW FORCED AIR COOLING<br>SYSTEM TO REMAIN. MECHANICAL<br>R, AIR HANDLER AND DUCTWORK IN ATTIC<br>W/ OWNER.                                                                                   | IN FOR NEW VENT W/ A<br>TING & PIPING SYSTEM<br>COOLING AND HEATING                                           | MBING CONTRACTOR TO REPAIR EXISTING<br>REQUIRED, VERIFY W/ OWNER.<br>E REMOVED, EXISTING HOT WATER<br>I/ VENT TO EXISTING CHIMNEY. VERIFY<br>W/ ALL APPLICABLE CODES.<br>E REMOVED, EXISTING HOT WATER<br>D REPLACED IN SAME LOCATION W/ VENT                                                                                                                                    | SYSTEM TO REMAIN THROUGHOUT.<br>EXISTING HOT WATER BASE BOARD<br>ACY FOR EXPANDING SYSTEM TO SUIT<br>OPTION WITH OWNER & COORDINATE | PROGRAMMABLE THERMOSTAT                                                                                                                                                                                               | 3 U.O.N.<br>EXTERIOR GRADES TO VERIFY<br>R PRIOR TO FINAL FRAMING<br>DR STAIRS PRIOR TO CONST<br>DR STAIRS PRIOR TO CONST | NG DIMENSIONS AND CONDITIONS AND<br>ANCIES PRIOR TO THE START OF ANY<br>ERWISE NOTED.<br>PTACLES, APPLIANCES, SWITCHING &<br>LECTED BY OWNER.                                                                                                                                                                    |                                                                                                                                                                                    |                                                      |                                                                 | NS<br>& ROOF PLAN | ART, AND GENERAL                                              |                         |

 $\square$ 

+

|                 |                                                         |            |                                                      |                                                                      |                                 |                 |                                                                                                                         | Ð                   |                     |                                                               |                                        |                                                                                                                                                                                             |                                                                                                                                             |                                                                    |                                   |                                                                                                                                                                                                                                                                                                                                                                                                                                                                                                                                                                                                                                                                                                                                                                                                                                                                                                                                                                                                                                                                                                                                                                                                                                                                                                                                                                                                                                                                                                                                                                                                                                                                                                                                                                                                                                                                                                                                                                                                                                                                                                |                                       |                                                                                                                                                                            |        |
|-----------------|---------------------------------------------------------|------------|------------------------------------------------------|----------------------------------------------------------------------|---------------------------------|-----------------|-------------------------------------------------------------------------------------------------------------------------|---------------------|---------------------|---------------------------------------------------------------|----------------------------------------|---------------------------------------------------------------------------------------------------------------------------------------------------------------------------------------------|---------------------------------------------------------------------------------------------------------------------------------------------|--------------------------------------------------------------------|-----------------------------------|------------------------------------------------------------------------------------------------------------------------------------------------------------------------------------------------------------------------------------------------------------------------------------------------------------------------------------------------------------------------------------------------------------------------------------------------------------------------------------------------------------------------------------------------------------------------------------------------------------------------------------------------------------------------------------------------------------------------------------------------------------------------------------------------------------------------------------------------------------------------------------------------------------------------------------------------------------------------------------------------------------------------------------------------------------------------------------------------------------------------------------------------------------------------------------------------------------------------------------------------------------------------------------------------------------------------------------------------------------------------------------------------------------------------------------------------------------------------------------------------------------------------------------------------------------------------------------------------------------------------------------------------------------------------------------------------------------------------------------------------------------------------------------------------------------------------------------------------------------------------------------------------------------------------------------------------------------------------------------------------------------------------------------------------------------------------------------------------|---------------------------------------|----------------------------------------------------------------------------------------------------------------------------------------------------------------------------|--------|
|                 |                                                         |            |                                                      |                                                                      | JUNCTION BOX<br>SIZE PER N.E.C. | H HEAT DETECTOR | ON INTERCONNECTED SMOKE/CARBON MONOXIDE<br>DETECTOR HARDWRED TO EXIST. ELECTRICAL<br>SD/ CO SYSTEM WITH BATTERY BACK-UP | (SELECTED BY OWNER) | (SELECTED BY OWNER) |                                                               |                                        | SINGLE POLE LIGHT FIXTURE SMTCH<br><sup>3</sup> THREE WAY FIXTURE SMTCH                                                                                                                     | R                                                                                                                                           | WP WATERPROOF RECEPTACLE OUTLET<br>MOUNTED AT $1^{2}-6^{2}$ A F.F. | EF EXHAUST FAN DUCTED TO EXTERIOR | Image: State of the state | INDICATES EXISTING STUD PARTITIONS TO | INDICATES STUD PARTITIONS – 4" OR 6"<br>NOMINAL WOOD STUDS © 16" O.C.<br>TYPICAL (SEE DRAWINGS FOR SIZE &<br>FINISHES).<br>INDICATES EXISTING STUD PARTITIONS TO<br>REMAIN | LEGEND |
| sheet:<br>A-100 | IAE PROJECT NO: 19071 SHEET TITLE: PROPOSED FLOOR PLANS | REVISIONS: | NJCC<br>Submissions:<br>Zoning Submission 05.25.2020 | RENNOVATIONS & ALTE<br>212 UNIVERSITY AVENUE<br>METUCHEN, NEW JERSEY | RATIO                           | ONS             | <b>TO</b> :                                                                                                             |                     | ADDRESS_3           | CONSULTING FIELD<br>CONSULTANT_NAME<br>ADDRESS_1<br>ADDRESS_2 | OF INGLESE ARCHITECTURE + ENGINEERING. | PROPERTY OF INGLESE ARCHITECTURE +<br>ENGINEERING. THE DOCUMENT AND THE<br>INFORMATION IT CONTAINS MAY NOT BE<br>REPRODUCED OR USED FOR OTHER THAN<br>THE SPECIFIC PROJECT FOR WHICH IT WAS | AUGADUM BOUCAS NJ. AUU163/300<br>ALEXANDER MERLUCCI NJ. A102002700<br>ANTHONY D'AGOSTA III NJ. A102023700<br>THIS DOCUMENT IS THE EXCLUSIVE | EZZ                                                                |                                   | + Engineering<br>632 Pompton Avenue<br>Cedar Grove, NJ 07009<br>t. 201.438.0081<br>www.inglese-ae.com<br>info@inglese-ae.com                                                                                                                                                                                                                                                                                                                                                                                                                                                                                                                                                                                                                                                                                                                                                                                                                                                                                                                                                                                                                                                                                                                                                                                                                                                                                                                                                                                                                                                                                                                                                                                                                                                                                                                                                                                                                                                                                                                                                                   | Inglese Architecture                  |                                                                                                                                                                            |        |