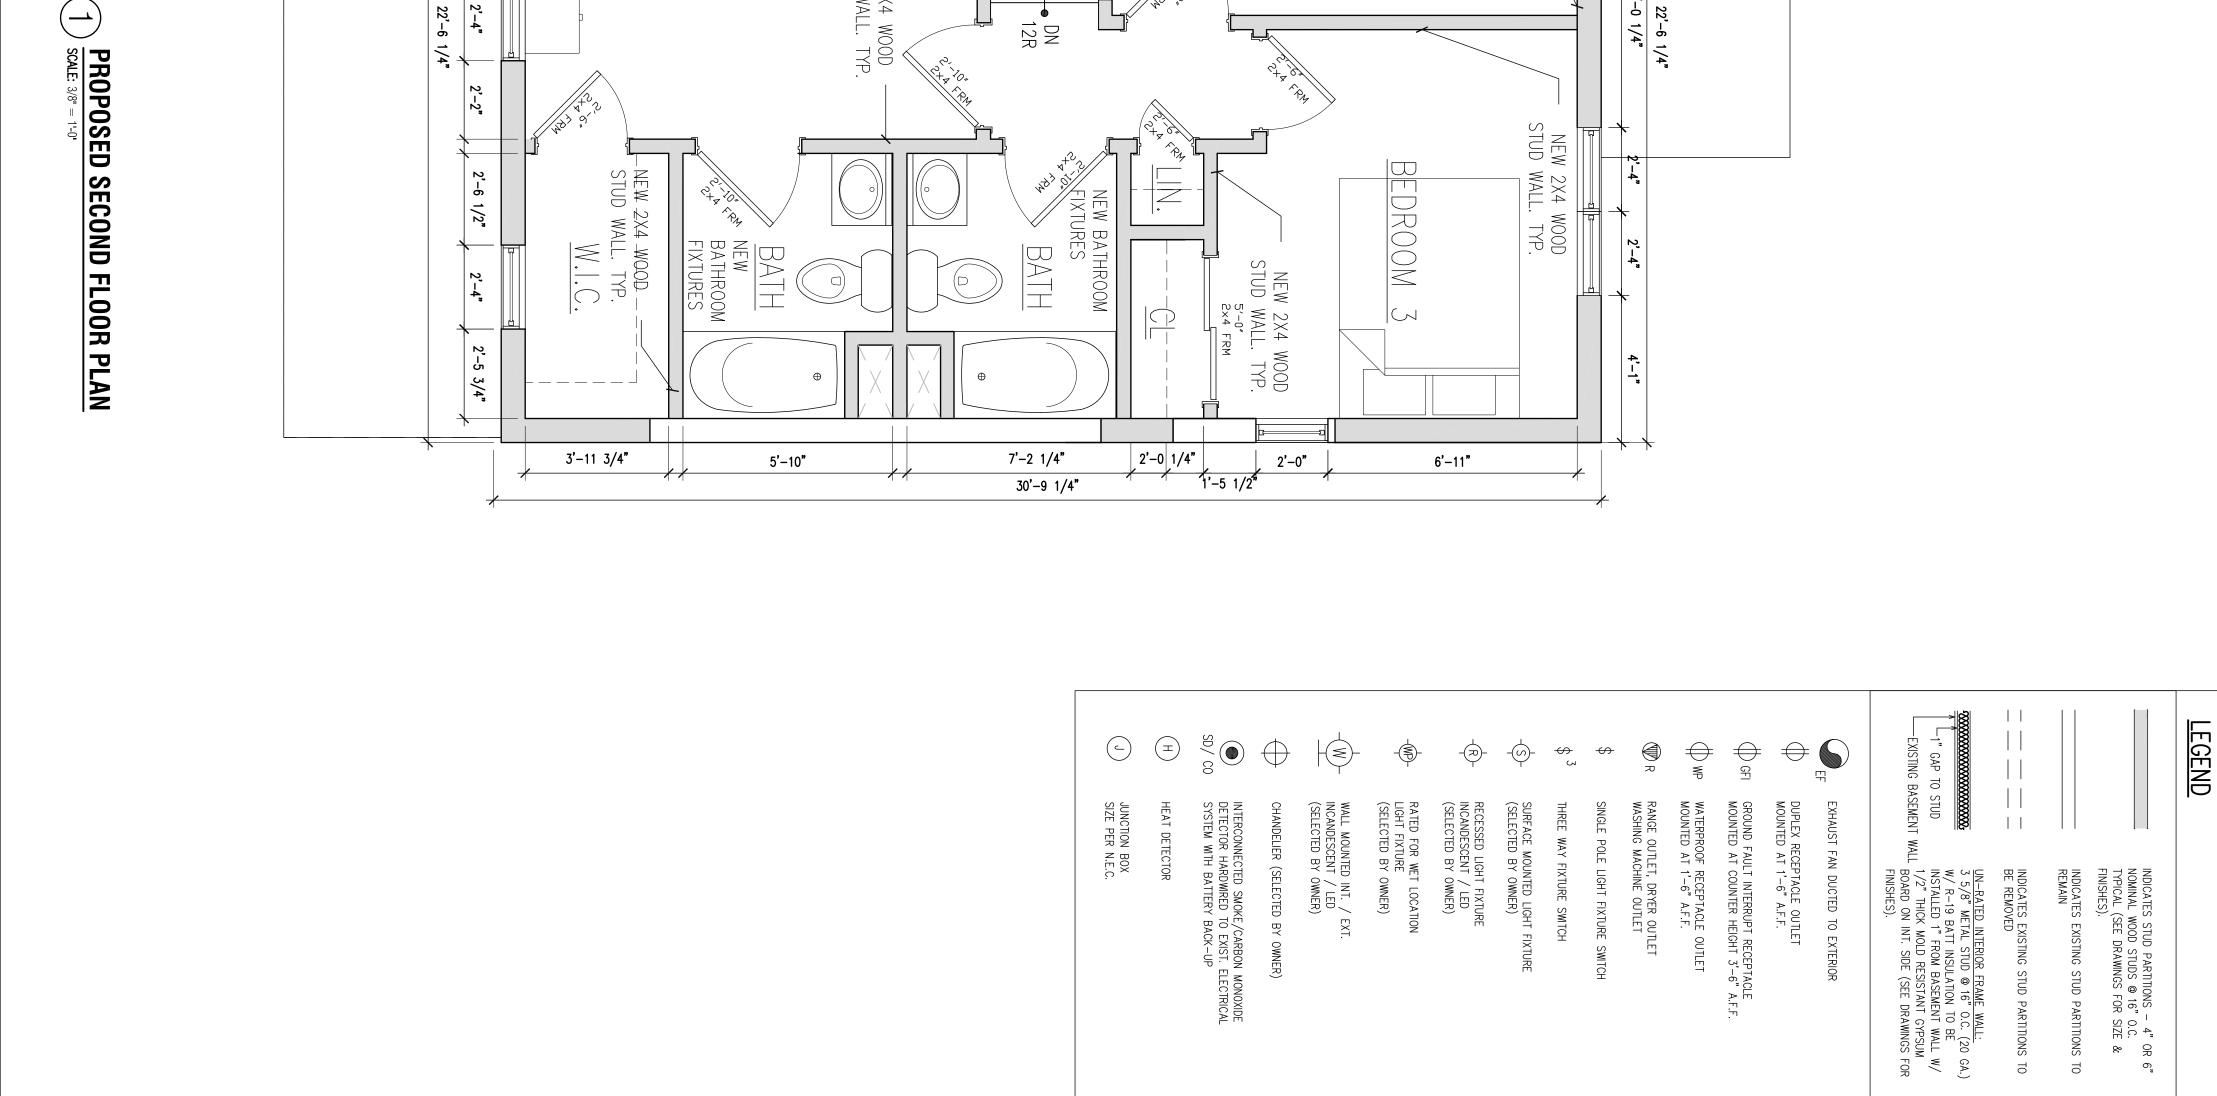

| Inglese Architecture                  |                                                                                                                                                                            |        |



| SLOPE | SLOPE | SLOPE |
|-------|-------|-------|
|       | SLOPE |       |























| 1 SCALE: 3/8" = 1-0" | ARGING<br>ARGING<br>ARGING<br>ARGING<br>ARGING<br>MANUFACTURER, STYLE & COLOR OF ALL<br>EXTERIOR FINISHES (SIDING, STONE, TRIM, ETC.)<br>TO BE SELECTED BY OWNER. |                                                                    | RIDGE VENT,<br>RIDGE VENT,<br>GUTTER, REPLACE EXISTING                          |