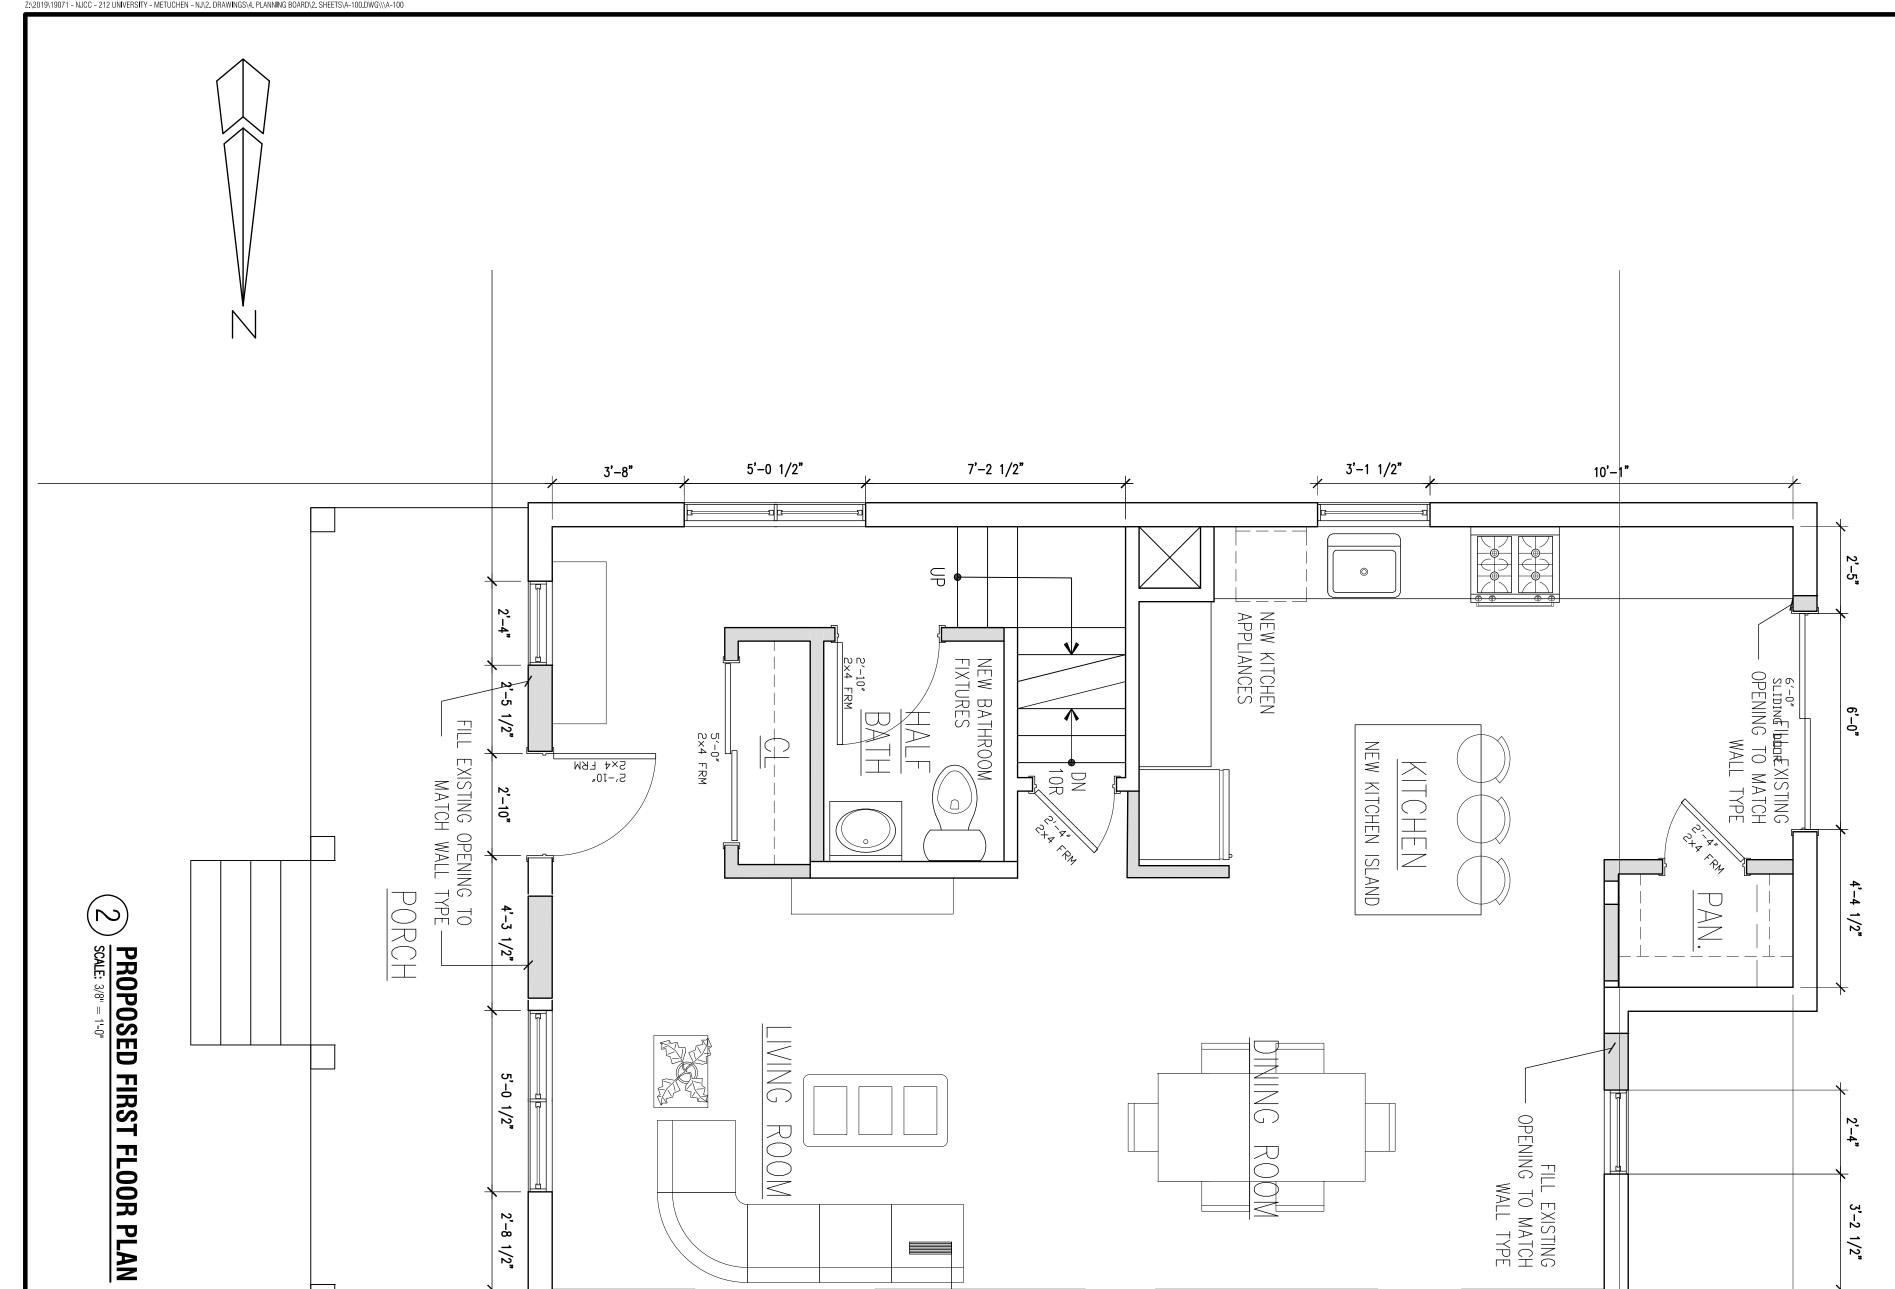

Z:\2019\19071 - NJCC - 212 UNIVERSITY - METUCHEN - NJ\2. DRAWINGS\4. PLANNING BOARD\2. SHEETS\A-100.DWG\\\T-100

| 1-100                                         | TITLE SHEET SHEET:                                                                                                                                                                                                      | IAE PROJECT NO: 19071<br>SHEET TITLE:                                                                                                                                                                                                                       |                                                                                                                                                                                                                                                                                                                                                                                                                                                                                                                                                             | REVISIONS:       Image: Completeness review response                                                                                                                                                                                                                                                                                      | SUBMISSIONS:<br>Zoning Submission 05.25.2020                                                                                                                                                                                                                           | ₩ 212 UNI                                                                                                                      | VATIONS & AI<br>VERSITY AVENUE<br>IEN, NEW JERSEY                                                                                                                                                                                                                                                                                                                                              | TERAT                                                                                                         | IONS TO:                                                                                                                                                                                                                                                                                                                                                                         |                                                                                                                                     |                                                                                                                                                                                                                       | CONSULTANTS:                                                                                                              | THIS DOCUMENT IS THE EXCLUSIVE<br>PROPERTY OF INGLESE ARCHITECTURE +<br>ENGINEERING. THE DOCUMENT AND THE<br>INFORMATION IT CONTAINS MAY NOT BE<br>REPRODUCED OR USED FOR OTHER THAN<br>THE SPECIFIC PROJECT FOR WHICH IT WAS<br>PREPARED WITHOUT THE EXPLICIT CONSENT<br>OF INGLESE ARCHITECTURE + ENGINEERING. | JOHN INGLESE NJ Al00846900<br>JOAQUIN BOUZAS NJ Al01637300<br>ALEXANDER MERLUCCI NJ Al0202700<br>ANTHONY D'AGOSTA III NJ Al02023700                                                |                                                      | t. 201.438.0081<br>www.inglese-ae.com<br>info@inglese-ae.com    | + Engineering     | Indlese Architecture                                          |                         |
|-----------------------------------------------|-------------------------------------------------------------------------------------------------------------------------------------------------------------------------------------------------------------------------|-------------------------------------------------------------------------------------------------------------------------------------------------------------------------------------------------------------------------------------------------------------|-------------------------------------------------------------------------------------------------------------------------------------------------------------------------------------------------------------------------------------------------------------------------------------------------------------------------------------------------------------------------------------------------------------------------------------------------------------------------------------------------------------------------------------------------------------|-------------------------------------------------------------------------------------------------------------------------------------------------------------------------------------------------------------------------------------------------------------------------------------------------------------------------------------------|------------------------------------------------------------------------------------------------------------------------------------------------------------------------------------------------------------------------------------------------------------------------|--------------------------------------------------------------------------------------------------------------------------------|------------------------------------------------------------------------------------------------------------------------------------------------------------------------------------------------------------------------------------------------------------------------------------------------------------------------------------------------------------------------------------------------|---------------------------------------------------------------------------------------------------------------|----------------------------------------------------------------------------------------------------------------------------------------------------------------------------------------------------------------------------------------------------------------------------------------------------------------------------------------------------------------------------------|-------------------------------------------------------------------------------------------------------------------------------------|-----------------------------------------------------------------------------------------------------------------------------------------------------------------------------------------------------------------------|---------------------------------------------------------------------------------------------------------------------------|------------------------------------------------------------------------------------------------------------------------------------------------------------------------------------------------------------------------------------------------------------------------------------------------------------------|------------------------------------------------------------------------------------------------------------------------------------------------------------------------------------|------------------------------------------------------|-----------------------------------------------------------------|-------------------|---------------------------------------------------------------|-------------------------|
| INTERIOR CONTROL ONLY AS DETERMINED BY OWNER. | DOUBLE DOOR- (2) DUMMY HANDLES<br>ECURE ROOMS- PASSAGE SET. COORI<br>ROOMS- KEY LOCK EXTERIOR THUMB<br>ATIONS.<br>DORS- KEY LOCK EXTERIOR WITH THU                                                                      | ERIOR ENTRY SET- KEY LOCK EXTERIOR WITH THI<br>SAGE INTERIOR WITH THUMBTURN DEADBOLT<br>R - PASSAGE SET AND EMERGENCY ACCESS EXT<br>OR - PASSAGE SET AND EMERGENCY ACCESS EX                                                                                | PROVIDE COMPLETE WEATHER-STRIPPING OF JAMBS, HEAD AND SILL AT ALL EXTERIOR<br>OPENINGS.<br>FURNISH AND INSTALL CYLINDRICAL LATCHSETS AND LOCKSETS AS INDICATED AND<br>REQUIRED BY OWNER. FURNISH AND INSTALL ONE AND ONE HALF PAIR OF BUTT HINGES<br>PER DOOR/LEAF. PROVIDE A SELF-CLOSING DEVICE ON SWINGING DOOR(S) BETWEEN THE<br>GARAGE AND THE INTERIOR OF THE HOME. FINAL SELECTIONS OF THE STYLE, FUNCTION,<br>FINISH, AND MANUFACTURER SHALL BE THAT AS SELECTED BY THE OWNER U.O.N.<br>CONTRACTOR SHALL VERIFY FINISHES AND COLORS WITH THE OWNER. | LUMBING & ELECTRIC". PROVIDE FIRE RATED COLLARS AT LARGEN<br>NS.<br>PLEX RECEPTACLES OUTLETS W/ RATED BOXES AT RATED DEMIS<br>OORS SHALL BE 1–3/4" INSULATED CORE OF THE SIZES INDICAT<br>SHALL BE WEATHERSTRIPPED WITH APPLICABLE TYPE WEATHER :<br>UMINUM SILLS TO ENSURE WEATHER TIGHT INSTALLATION. SEE OW<br>RER, STYLE, AND FINISH. | W DRAIN PAN WITH FLOOR DRAIN BELOW WASHING<br>DRYER VENTED TO EXTERIOR.<br>TEM TERMINATION LOCATIONS AND MINIMUM CLEARA<br>ORDANCE WITH THE NJ 2015 INTERNATIONAL FUEL<br>EXIT TERMINALS OF MECHANICAL DRAFT AND DIREI<br>EXIT TERMINALS OF MECHANICAL DRAFT AND DIREI | N ALL CLOSETS PER OWNERS DIRE<br>WASHING MACHINES, AT 58" A.F<br>(5) ADJUSTABLE 14" DEEP SHELV<br>JUSTABLE METAL SHELF BRACKET | REPLACE EXISTING WINDOWS AS IND<br>VERIFY EXISTING OPENING IN FIELD,<br>EXISTING HEADERS ABOVE WINDOWS<br>(2)2x10 HEADERS MIN. W/ (3) 2"x4<br>AS REQUIRED, TYP. THROUGHOUT U<br>REPLACE EXISTING DAMAGED WINDO<br>OPENING, VERIFY EXISTING OPENING<br>OF EXISTING HEADERS ABOVE WINDO<br>(2)2x8 HEADERS MIN. W/ (3) 2"X4'<br>REQUIRED, TYP. THROUGHOUT U.O.N<br>PROVIDE DECORATIVE PAINT GRADE | ALINGS ASSEMBLIES SHALL<br>ORCE). OWNER TO SELECT<br>AL INFO.<br>NINGS FOR RISE & RUN W,<br>AND/ OR OPENINGS. | E GUARDRAILS 3'-O" HIGH W/ VEF<br>IDINGS AS REQUIRED BY CODE (RA<br>AND 200 LBS. OF HORIZONTAL FO<br>AND 200 LBS. OF HORIZONTAL FO<br>RAIL STYLE. SEE STAIR DETAIL FOF<br>RAIL STYLE. SEE STAIR DETAIL FOF<br>E NEW WOOD BUILDERS STAIR TO<br>JOISTS AND RISERS AND 3/4" OAF<br>JOISTS AND RISERS AND 3/4" OAF<br>TREAD). PROVIDE OAK HANDRAILS<br>TREAD). PROVIDE OAK HANDRAILS | AND 3/4" OAK TREADS W/ CLEAR FINIS                                                                                                  | FIRST FLOOR: 40 LBS/SF LL + 15 LBS/SF DL = 55 PSF.<br>SECOND FLOOR: 30 LBS/SF LL + 15 LBS/SF DL = 45 PSF.<br>CEILING/ATTIC: 20 LBS/SF LL + 15 LBS/SF DL = 35 PSF.<br>ROOF LOAD: 30 LBS/SF LL + 15 LBS/SF DL = 45 PSF. | BLOCK: 51.6 LOT: 44&45<br>EXISTING LOT AREA = 4,000 S.F.<br><u>STRUCTURAL DESIGN LOADING:</u>                             | TYPE 5-B FRAME CONSTRUCTION DEFINED BY IBC TABLE 503 AND TABLE 601                                                                                                                                                                                                                                               | MAXIMUM BUILDING HEIGHT $= \pm 26'-4"$ (PROPOSED)<br>NUMBER OF STORIES $= 2 \ 1/2 \ \text{STORIES}$<br>BUILDING VOLUME (PROPOSED) $= 16,531 \ \text{C.F.}$<br>TYPE OF CONSTRUCTION | $\begin{array}{llllllllllllllllllllllllllllllllllll$ | "R-2" RESIDENTIAL – SINGLE FAMILY<br><u>GROSS BUILDING AREA</u> | OCCUPANCY CLA     | ODE OF NI<br>N.J.A.C. T<br>AND ADDI<br>L CODE, N<br>E 2014 (N | <u>Applicable codes</u> |
|                                               | TLETS AND LIGHT FIXTURES W/ OWNER.<br>COND FLOOR MASTER BEDROOM WITH<br>AND 3/4" OAK TREADS W/ CLEAR<br>AD). PROVIDE OAK HANDRAILS TO BOTH<br>AILINGS ASSEMBLIES SHALL BE DESIGNED<br>ORDED OWNER TO SELECT RAILING AND | TING GARAGE TO BE REPLACED W/ NEW<br>NEL, VERIFY FINAL LOCATION W/ OWNER<br>THE ELECTRICAL CONTRACTOR TO<br>TRICAL SERVICE AS REQUIRED.<br>E RUN CIRCUITS AT ALL NEW ELECTRICAL<br>NOTES FOR ADDITIONAL INFORMATION.<br>LE & PHONE LINES AS REQUIRED.<br>R. | ACTOR W/ OWNER & U<br>ACTOR TO COORDINAT<br>RED.<br>VEL IN EXISTING BASE<br>ELECTRICAL CONTRAC<br>ITS ADEQUACY FOR N<br>CONTRACTOR TO<br>RVICE IF REQUIRED.                                                                                                                                                                                                                                                                                                                                                                                                 | IS IN EXISTING<br>EW 200 AMP 120/24<br>ASEMENT UNIT AND<br>PANEL SERVING THE<br>OWNER & UTILITY (<br>ANELS IN EACH UNIT<br>HE ELECTRICAL<br>HE ELECTRICAL<br>STRICAL SERVICE AS<br>STRICAL SERVICE AS                                                                                                                                     | DRDINATE<br>TO REMA<br>CTOR TO<br>NEW WOF<br>DRDINATE                                                                                                                                                                                                                  | UT &                                                                                                                           | E REMOVED, EXISTING (2) HOT WATER<br>// DIRECT VENT TO EXTERIOR. VERIFY AN<br>LL W/ ALL APPLICABLE CODES.<br>.DIATOR HEATING & PIPING SYSTEM TO<br>. PROVIDE NEW FORCED AIR COOLING<br>. PROVIDE NEW FORCED AIR COOLING<br>SYSTEM TO REMAIN. MECHANICAL<br>R, AIR HANDLER AND DUCTWORK IN ATTIC<br>W/ OWNER.                                                                                   | IN FOR NEW VENT W/ A<br>TING & PIPING SYSTEM<br>COOLING AND HEATING                                           | MBING CONTRACTOR TO REPAIR EXISTING<br>REQUIRED, VERIFY W/ OWNER.<br>E REMOVED, EXISTING HOT WATER<br>I/ VENT TO EXISTING CHIMNEY. VERIFY<br>W/ ALL APPLICABLE CODES.<br>E REMOVED, EXISTING HOT WATER<br>D REPLACED IN SAME LOCATION W/ VENT                                                                                                                                    | SYSTEM TO REMAIN THROUGHOUT.<br>EXISTING HOT WATER BASE BOARD<br>ACY FOR EXPANDING SYSTEM TO SUIT<br>OPTION WITH OWNER & COORDINATE | PROGRAMMABLE THERMOSTAT                                                                                                                                                                                               | 3 U.O.N.<br>EXTERIOR GRADES TO VERIFY<br>R PRIOR TO FINAL FRAMING<br>DR STAIRS PRIOR TO CONST<br>DR STAIRS PRIOR TO CONST | NG DIMENSIONS AND CONDITIONS AND<br>ANCIES PRIOR TO THE START OF ANY<br>ERWISE NOTED.<br>PTACLES, APPLIANCES, SWITCHING &<br>LECTED BY OWNER.                                                                                                                                                                    |                                                                                                                                                                                    |                                                      |                                                                 | NS<br>& ROOF PLAN | ART, AND GENERAL                                              |                         |

 $\square$ 

+

|                 |                                                         |            |                                                      |                                                                      |                                 |                 |                                                                                                                         | Ð                   |                     |                                                               |                                        |                                                                                                                                                                                             |                                                                                                                                             |                                                                    |                                   |                                                                                                                                                                                                                                                                                                                                                                                                                                                                                                                                                                                                                                                                                                                                                                                                                                                                                                                                                                                                                                                                                                                                                                                                                                                                                                                                                                                                                                                                                                                                                                                                                                                                                                                                                                                                                                                                                                                                                                                                                                                                                                |                                       |                                                                                                                                                                            |        |
|-----------------|---------------------------------------------------------|------------|------------------------------------------------------|----------------------------------------------------------------------|---------------------------------|-----------------|-------------------------------------------------------------------------------------------------------------------------|---------------------|---------------------|---------------------------------------------------------------|----------------------------------------|---------------------------------------------------------------------------------------------------------------------------------------------------------------------------------------------|---------------------------------------------------------------------------------------------------------------------------------------------|--------------------------------------------------------------------|-----------------------------------|------------------------------------------------------------------------------------------------------------------------------------------------------------------------------------------------------------------------------------------------------------------------------------------------------------------------------------------------------------------------------------------------------------------------------------------------------------------------------------------------------------------------------------------------------------------------------------------------------------------------------------------------------------------------------------------------------------------------------------------------------------------------------------------------------------------------------------------------------------------------------------------------------------------------------------------------------------------------------------------------------------------------------------------------------------------------------------------------------------------------------------------------------------------------------------------------------------------------------------------------------------------------------------------------------------------------------------------------------------------------------------------------------------------------------------------------------------------------------------------------------------------------------------------------------------------------------------------------------------------------------------------------------------------------------------------------------------------------------------------------------------------------------------------------------------------------------------------------------------------------------------------------------------------------------------------------------------------------------------------------------------------------------------------------------------------------------------------------|---------------------------------------|----------------------------------------------------------------------------------------------------------------------------------------------------------------------------|--------|
|                 |                                                         |            |                                                      |                                                                      | JUNCTION BOX<br>SIZE PER N.E.C. | H HEAT DETECTOR | ON INTERCONNECTED SMOKE/CARBON MONOXIDE<br>DETECTOR HARDWRED TO EXIST. ELECTRICAL<br>SD/ CO SYSTEM WITH BATTERY BACK-UP | (SELECTED BY OWNER) | (SELECTED BY OWNER) |                                                               |                                        | SINGLE POLE LIGHT FIXTURE SMTCH<br><sup>3</sup> THREE WAY FIXTURE SMTCH                                                                                                                     | R                                                                                                                                           | WP WATERPROOF RECEPTACLE OUTLET<br>MOUNTED AT $1^{2}-6^{2}$ A F.F. | EF EXHAUST FAN DUCTED TO EXTERIOR | Image: State of the state | INDICATES EXISTING STUD PARTITIONS TO | INDICATES STUD PARTITIONS – 4" OR 6"<br>NOMINAL WOOD STUDS © 16" O.C.<br>TYPICAL (SEE DRAWINGS FOR SIZE &<br>FINISHES).<br>INDICATES EXISTING STUD PARTITIONS TO<br>REMAIN | LEGEND |
| sheet:<br>A-100 | IAE PROJECT NO: 19071 SHEET TITLE: PROPOSED FLOOR PLANS | REVISIONS: | NJCC<br>Submissions:<br>Zoning Submission 05.25.2020 | RENNOVATIONS & ALTE<br>212 UNIVERSITY AVENUE<br>METUCHEN, NEW JERSEY | RATIO                           | ONS             | <b>TO</b> :                                                                                                             |                     | ADDRESS_3           | CONSULTING FIELD<br>CONSULTANT_NAME<br>ADDRESS_1<br>ADDRESS_2 | OF INGLESE ARCHITECTURE + ENGINEERING. | PROPERTY OF INGLESE ARCHITECTURE +<br>ENGINEERING. THE DOCUMENT AND THE<br>INFORMATION IT CONTAINS MAY NOT BE<br>REPRODUCED OR USED FOR OTHER THAN<br>THE SPECIFIC PROJECT FOR WHICH IT WAS | AUGADUM BOUCAS NJ. AUU163/300<br>ALEXANDER MERLUCCI NJ. A102002700<br>ANTHONY D'AGOSTA III NJ. A102023700<br>THIS DOCUMENT IS THE EXCLUSIVE | EZZ                                                                |                                   | + Engineering<br>632 Pompton Avenue<br>Cedar Grove, NJ 07009<br>t. 201.438.0081<br>www.inglese-ae.com<br>info@inglese-ae.com                                                                                                                                                                                                                                                                                                                                                                                                                                                                                                                                                                                                                                                                                                                                                                                                                                                                                                                                                                                                                                                                                                                                                                                                                                                                                                                                                                                                                                                                                                                                                                                                                                                                                                                                                                                                                                                                                                                                                                   | Inglese Architecture                  |                                                                                                                                                                            |        |