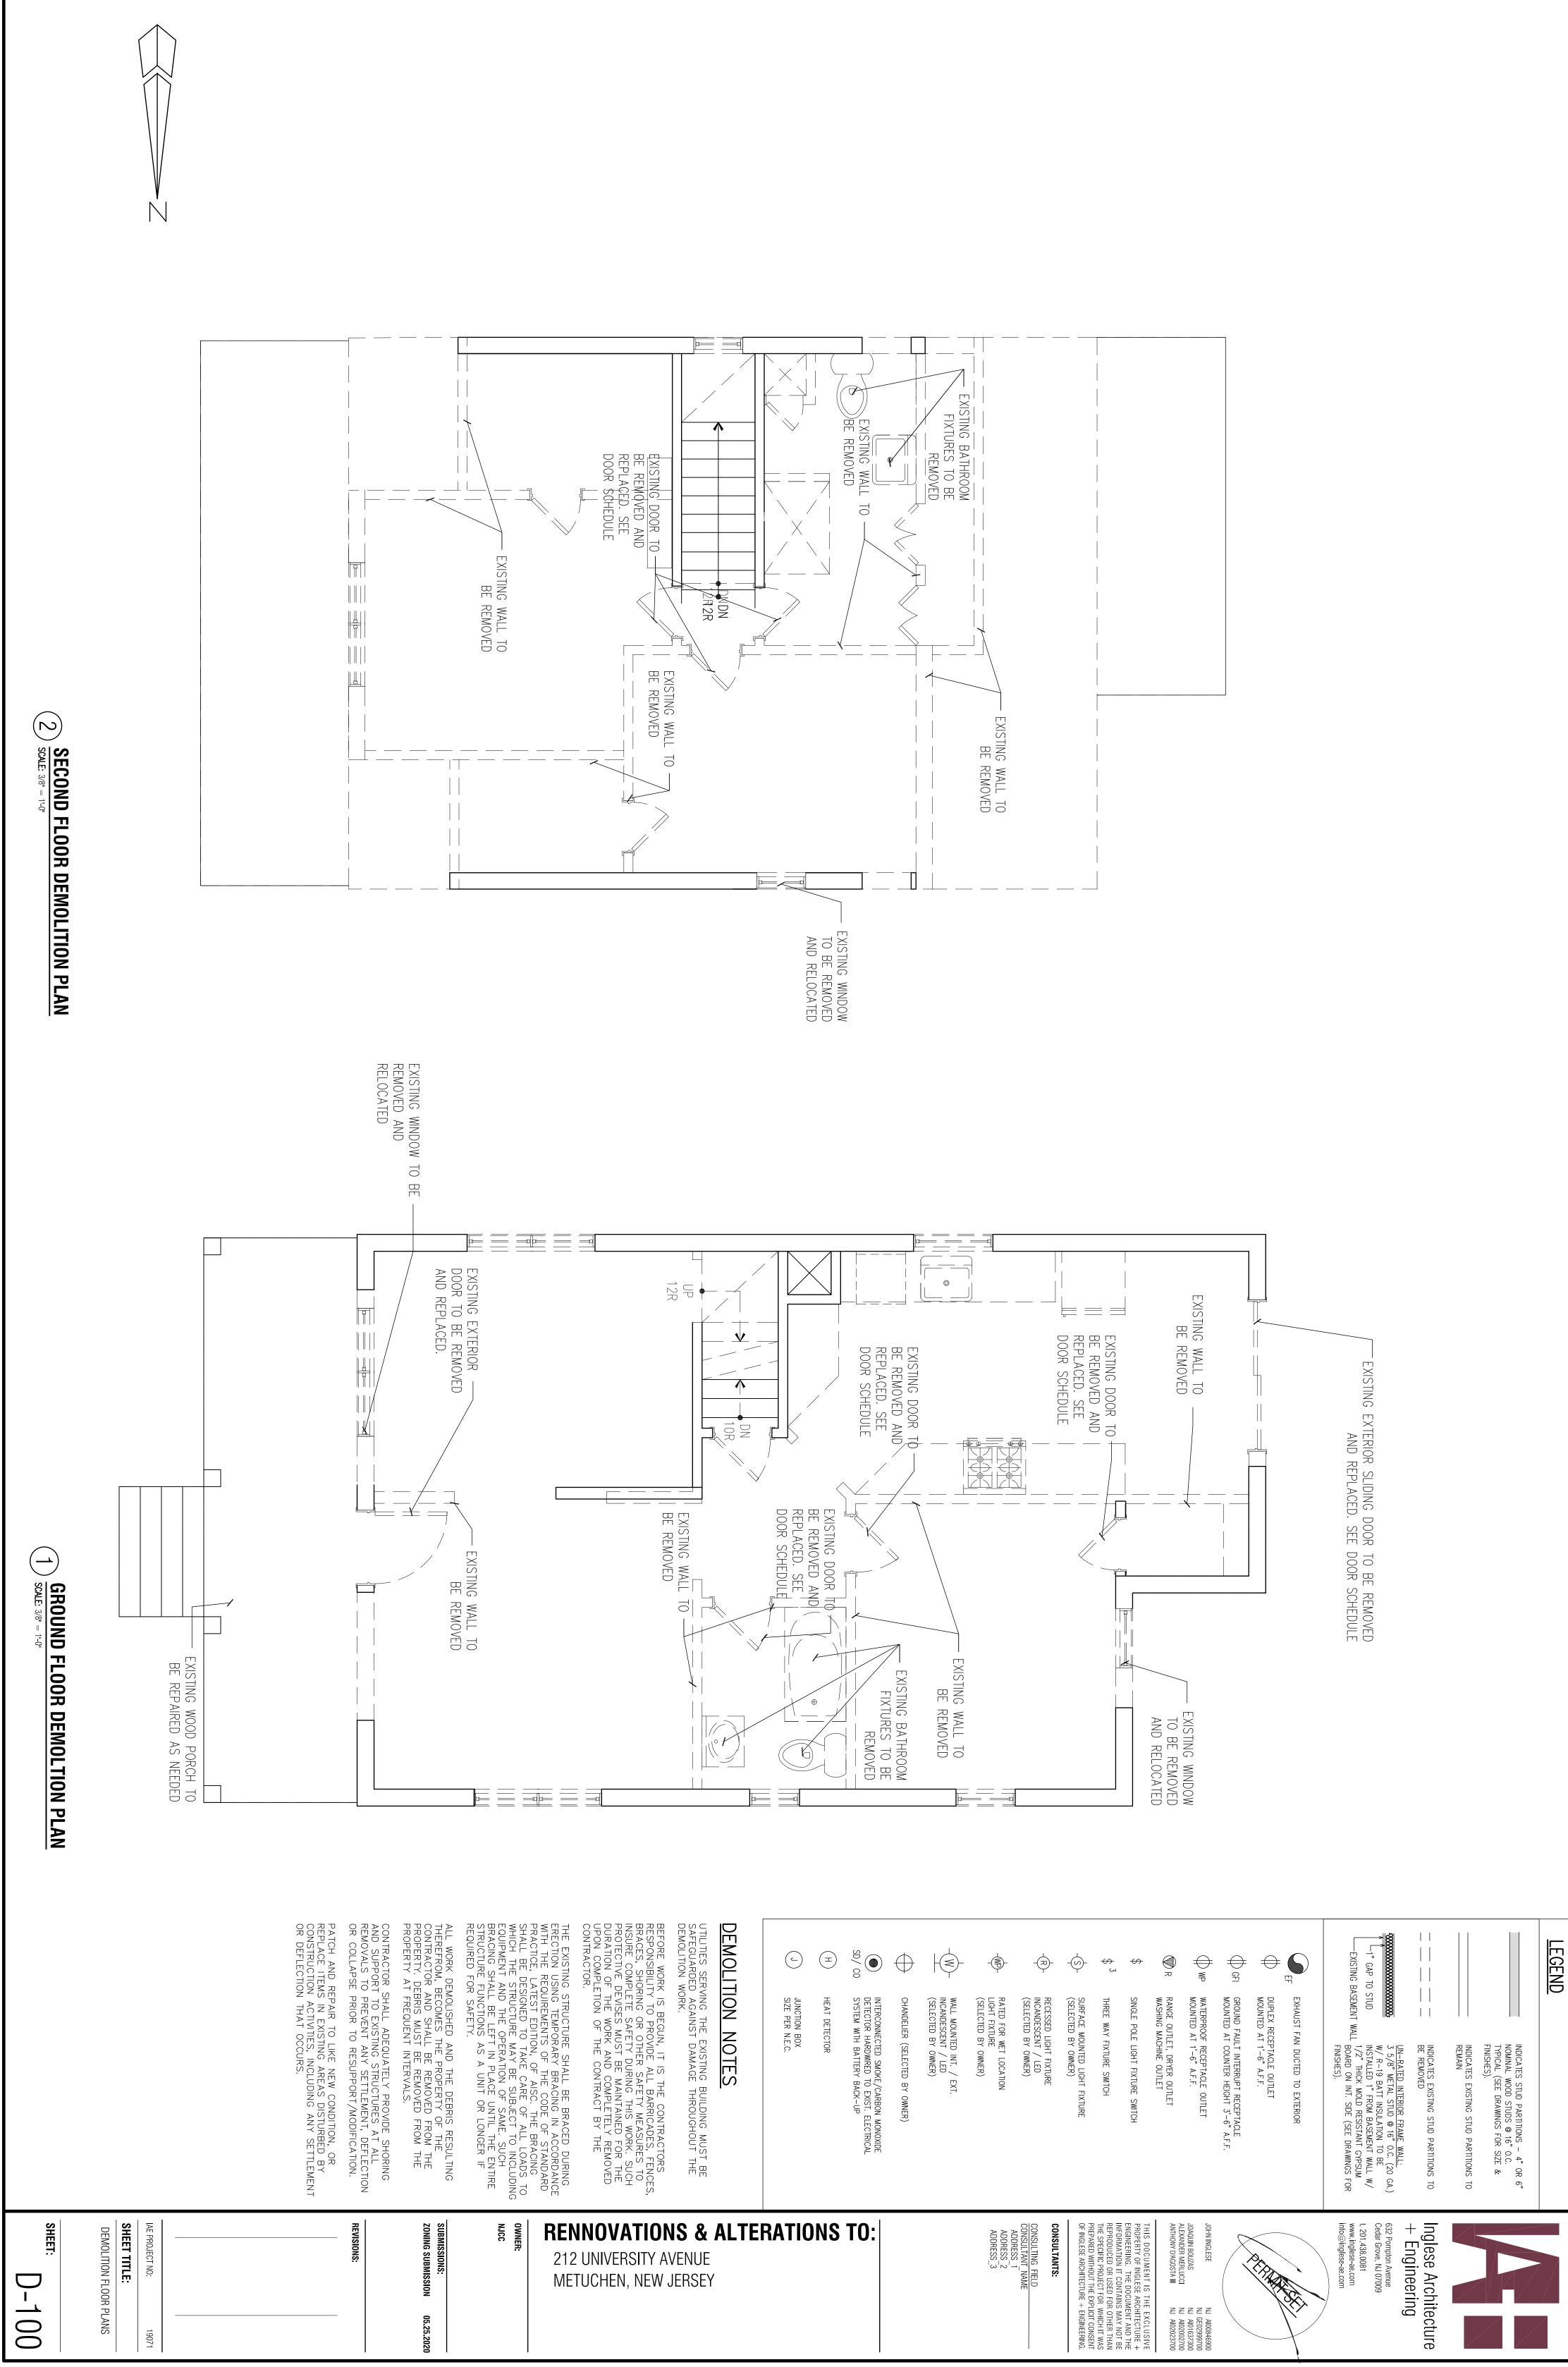

Z:\2019\19071 - NJCC - 212 UNIVERSITY - METUCHEN - NJ\2. DRAWINGS\4. PLANNING BOARD\2. SHEETS\A-100.DWG\\\T-100

| 1-100                                         | TITLE SHEET SHEET:                                                                                                                                                                                                      | IAE PROJECT NO: 19071<br>SHEET TITLE:                                                                                                                                                                                                                       |                                                                                                                                                                                                                                                                                                                                                                                                                                                                                                                                                             | REVISIONS:       Image: Completeness review response                                                                                                                                                                                                                                                                                      | SUBMISSIONS:<br>Zoning Submission 05.25.2020                                                                                                                                                                                                                           | ₩ 212 UNI                                                                                                                      | VATIONS & AI<br>VERSITY AVENUE<br>IEN, NEW JERSEY                                                                                                                                                                                                                                                                                                                                              | TERAT                                                                                                         | IONS TO:                                                                                                                                                                                                                                                                                                                                                                         |                                                                                                                                     |                                                                                                                                                                                                                       | CONSULTANTS:                                                                                                              | THIS DOCUMENT IS THE EXCLUSIVE<br>PROPERTY OF INGLESE ARCHITECTURE +<br>ENGINEERING. THE DOCUMENT AND THE<br>INFORMATION IT CONTAINS MAY NOT BE<br>REPRODUCED OR USED FOR OTHER THAN<br>THE SPECIFIC PROJECT FOR WHICH IT WAS<br>PREPARED WITHOUT THE EXPLICIT CONSENT<br>OF INGLESE ARCHITECTURE + ENGINEERING. | JOHN INGLESE NJ Al00846900<br>JOAQUIN BOUZAS NJ Al01637300<br>ALEXANDER MERLUCCI NJ Al0202700<br>ANTHONY D'AGOSTA III NJ Al02023700                                                |                                                      | t. 201.438.0081<br>www.inglese-ae.com<br>info@inglese-ae.com    | + Engineering     | Indlese Architecture                                          |                         |
|-----------------------------------------------|-------------------------------------------------------------------------------------------------------------------------------------------------------------------------------------------------------------------------|-------------------------------------------------------------------------------------------------------------------------------------------------------------------------------------------------------------------------------------------------------------|-------------------------------------------------------------------------------------------------------------------------------------------------------------------------------------------------------------------------------------------------------------------------------------------------------------------------------------------------------------------------------------------------------------------------------------------------------------------------------------------------------------------------------------------------------------|-------------------------------------------------------------------------------------------------------------------------------------------------------------------------------------------------------------------------------------------------------------------------------------------------------------------------------------------|------------------------------------------------------------------------------------------------------------------------------------------------------------------------------------------------------------------------------------------------------------------------|--------------------------------------------------------------------------------------------------------------------------------|------------------------------------------------------------------------------------------------------------------------------------------------------------------------------------------------------------------------------------------------------------------------------------------------------------------------------------------------------------------------------------------------|---------------------------------------------------------------------------------------------------------------|----------------------------------------------------------------------------------------------------------------------------------------------------------------------------------------------------------------------------------------------------------------------------------------------------------------------------------------------------------------------------------|-------------------------------------------------------------------------------------------------------------------------------------|-----------------------------------------------------------------------------------------------------------------------------------------------------------------------------------------------------------------------|---------------------------------------------------------------------------------------------------------------------------|------------------------------------------------------------------------------------------------------------------------------------------------------------------------------------------------------------------------------------------------------------------------------------------------------------------|------------------------------------------------------------------------------------------------------------------------------------------------------------------------------------|------------------------------------------------------|-----------------------------------------------------------------|-------------------|---------------------------------------------------------------|-------------------------|
| INTERIOR CONTROL ONLY AS DETERMINED BY OWNER. | DOUBLE DOOR- (2) DUMMY HANDLES<br>ECURE ROOMS- PASSAGE SET. COORI<br>ROOMS- KEY LOCK EXTERIOR THUMB<br>ATIONS.<br>DORS- KEY LOCK EXTERIOR WITH THU                                                                      | ERIOR ENTRY SET- KEY LOCK EXTERIOR WITH THI<br>SAGE INTERIOR WITH THUMBTURN DEADBOLT<br>R - PASSAGE SET AND EMERGENCY ACCESS EXT<br>OR - PASSAGE SET AND EMERGENCY ACCESS EX                                                                                | PROVIDE COMPLETE WEATHER-STRIPPING OF JAMBS, HEAD AND SILL AT ALL EXTERIOR<br>OPENINGS.<br>FURNISH AND INSTALL CYLINDRICAL LATCHSETS AND LOCKSETS AS INDICATED AND<br>REQUIRED BY OWNER. FURNISH AND INSTALL ONE AND ONE HALF PAIR OF BUTT HINGES<br>PER DOOR/LEAF. PROVIDE A SELF-CLOSING DEVICE ON SWINGING DOOR(S) BETWEEN THE<br>GARAGE AND THE INTERIOR OF THE HOME. FINAL SELECTIONS OF THE STYLE, FUNCTION,<br>FINISH, AND MANUFACTURER SHALL BE THAT AS SELECTED BY THE OWNER U.O.N.<br>CONTRACTOR SHALL VERIFY FINISHES AND COLORS WITH THE OWNER. | LUMBING & ELECTRIC". PROVIDE FIRE RATED COLLARS AT LARGEN<br>NS.<br>PLEX RECEPTACLES OUTLETS W/ RATED BOXES AT RATED DEMIS<br>OORS SHALL BE 1–3/4" INSULATED CORE OF THE SIZES INDICAT<br>SHALL BE WEATHERSTRIPPED WITH APPLICABLE TYPE WEATHER :<br>UMINUM SILLS TO ENSURE WEATHER TIGHT INSTALLATION. SEE OW<br>RER, STYLE, AND FINISH. | W DRAIN PAN WITH FLOOR DRAIN BELOW WASHING<br>DRYER VENTED TO EXTERIOR.<br>TEM TERMINATION LOCATIONS AND MINIMUM CLEARA<br>ORDANCE WITH THE NJ 2015 INTERNATIONAL FUEL<br>EXIT TERMINALS OF MECHANICAL DRAFT AND DIREI<br>EXIT TERMINALS OF MECHANICAL DRAFT AND DIREI | N ALL CLOSETS PER OWNERS DIRE<br>WASHING MACHINES, AT 58" A.F<br>(5) ADJUSTABLE 14" DEEP SHELV<br>JUSTABLE METAL SHELF BRACKET | REPLACE EXISTING WINDOWS AS IND<br>VERIFY EXISTING OPENING IN FIELD,<br>EXISTING HEADERS ABOVE WINDOWS<br>(2)2x10 HEADERS MIN. W/ (3) 2"x4<br>AS REQUIRED, TYP. THROUGHOUT U<br>REPLACE EXISTING DAMAGED WINDO<br>OPENING, VERIFY EXISTING OPENING<br>OF EXISTING HEADERS ABOVE WINDO<br>(2)2x8 HEADERS MIN. W/ (3) 2"X4'<br>REQUIRED, TYP. THROUGHOUT U.O.N<br>PROVIDE DECORATIVE PAINT GRADE | ALINGS ASSEMBLIES SHALL<br>ORCE). OWNER TO SELECT<br>AL INFO.<br>NINGS FOR RISE & RUN W,<br>AND/ OR OPENINGS. | E GUARDRAILS 3'-O" HIGH W/ VEF<br>IDINGS AS REQUIRED BY CODE (RA<br>AND 200 LBS. OF HORIZONTAL FO<br>AND 200 LBS. OF HORIZONTAL FO<br>RAIL STYLE. SEE STAIR DETAIL FOF<br>RAIL STYLE. SEE STAIR DETAIL FOF<br>E NEW WOOD BUILDERS STAIR TO<br>JOISTS AND RISERS AND 3/4" OAF<br>JOISTS AND RISERS AND 3/4" OAF<br>TREAD). PROVIDE OAK HANDRAILS<br>TREAD). PROVIDE OAK HANDRAILS | AND 3/4" OAK TREADS W/ CLEAR FINIS                                                                                                  | FIRST FLOOR: 40 LBS/SF LL + 15 LBS/SF DL = 55 PSF.<br>SECOND FLOOR: 30 LBS/SF LL + 15 LBS/SF DL = 45 PSF.<br>CEILING/ATTIC: 20 LBS/SF LL + 15 LBS/SF DL = 35 PSF.<br>ROOF LOAD: 30 LBS/SF LL + 15 LBS/SF DL = 45 PSF. | BLOCK: 51.6 LOT: 44&45<br>EXISTING LOT AREA = 4,000 S.F.<br><u>STRUCTURAL DESIGN LOADING:</u>                             | TYPE 5-B FRAME CONSTRUCTION DEFINED BY IBC TABLE 503 AND TABLE 601                                                                                                                                                                                                                                               | MAXIMUM BUILDING HEIGHT $= \pm 26'-4"$ (PROPOSED)<br>NUMBER OF STORIES $= 2 \ 1/2 \ \text{STORIES}$<br>BUILDING VOLUME (PROPOSED) $= 16,531 \ \text{C.F.}$<br>TYPE OF CONSTRUCTION | $\begin{array}{llllllllllllllllllllllllllllllllllll$ | "R-2" RESIDENTIAL – SINGLE FAMILY<br><u>GROSS BUILDING AREA</u> | OCCUPANCY CLA     | ODE OF NI<br>N.J.A.C. T<br>AND ADDI<br>L CODE, N<br>E 2014 (N | <u>Applicable codes</u> |
|                                               | TLETS AND LIGHT FIXTURES W/ OWNER.<br>COND FLOOR MASTER BEDROOM WITH<br>AND 3/4" OAK TREADS W/ CLEAR<br>AD). PROVIDE OAK HANDRAILS TO BOTH<br>AILINGS ASSEMBLIES SHALL BE DESIGNED<br>ORDED OWNER TO SELECT RAILING AND | TING GARAGE TO BE REPLACED W/ NEW<br>NEL, VERIFY FINAL LOCATION W/ OWNER<br>THE ELECTRICAL CONTRACTOR TO<br>TRICAL SERVICE AS REQUIRED.<br>E RUN CIRCUITS AT ALL NEW ELECTRICAL<br>NOTES FOR ADDITIONAL INFORMATION.<br>LE & PHONE LINES AS REQUIRED.<br>R. | ACTOR W/ OWNER & U<br>ACTOR TO COORDINAT<br>RED.<br>VEL IN EXISTING BASE<br>ELECTRICAL CONTRAC<br>ITS ADEQUACY FOR N<br>CONTRACTOR TO<br>RVICE IF REQUIRED.                                                                                                                                                                                                                                                                                                                                                                                                 | IS IN EXISTING<br>EW 200 AMP 120/24<br>ASEMENT UNIT AND<br>PANEL SERVING THE<br>OWNER & UTILITY (<br>ANELS IN EACH UNIT<br>HE ELECTRICAL<br>HE ELECTRICAL<br>STRICAL SERVICE AS<br>STRICAL SERVICE AS                                                                                                                                     | DRDINATE<br>TO REMA<br>CTOR TO<br>NEW WOF<br>DRDINATE                                                                                                                                                                                                                  | UT &                                                                                                                           | E REMOVED, EXISTING (2) HOT WATER<br>// DIRECT VENT TO EXTERIOR. VERIFY AN<br>LL W/ ALL APPLICABLE CODES.<br>.DIATOR HEATING & PIPING SYSTEM TO<br>. PROVIDE NEW FORCED AIR COOLING<br>. PROVIDE NEW FORCED AIR COOLING<br>SYSTEM TO REMAIN. MECHANICAL<br>R, AIR HANDLER AND DUCTWORK IN ATTIC<br>W/ OWNER.                                                                                   | IN FOR NEW VENT W/ A<br>TING & PIPING SYSTEM<br>COOLING AND HEATING                                           | MBING CONTRACTOR TO REPAIR EXISTING<br>REQUIRED, VERIFY W/ OWNER.<br>E REMOVED, EXISTING HOT WATER<br>I/ VENT TO EXISTING CHIMNEY. VERIFY<br>W/ ALL APPLICABLE CODES.<br>E REMOVED, EXISTING HOT WATER<br>D REPLACED IN SAME LOCATION W/ VENT                                                                                                                                    | SYSTEM TO REMAIN THROUGHOUT.<br>EXISTING HOT WATER BASE BOARD<br>ACY FOR EXPANDING SYSTEM TO SUIT<br>OPTION WITH OWNER & COORDINATE | PROGRAMMABLE THERMOSTAT                                                                                                                                                                                               | 3 U.O.N.<br>EXTERIOR GRADES TO VERIFY<br>R PRIOR TO FINAL FRAMING<br>DR STAIRS PRIOR TO CONST<br>DR STAIRS PRIOR TO CONST | NG DIMENSIONS AND CONDITIONS AND<br>ANCIES PRIOR TO THE START OF ANY<br>ERWISE NOTED.<br>PTACLES, APPLIANCES, SWITCHING &<br>LECTED BY OWNER.                                                                                                                                                                    |                                                                                                                                                                                    |                                                      |                                                                 | NS<br>& ROOF PLAN | ART, AND GENERAL                                              |                         |