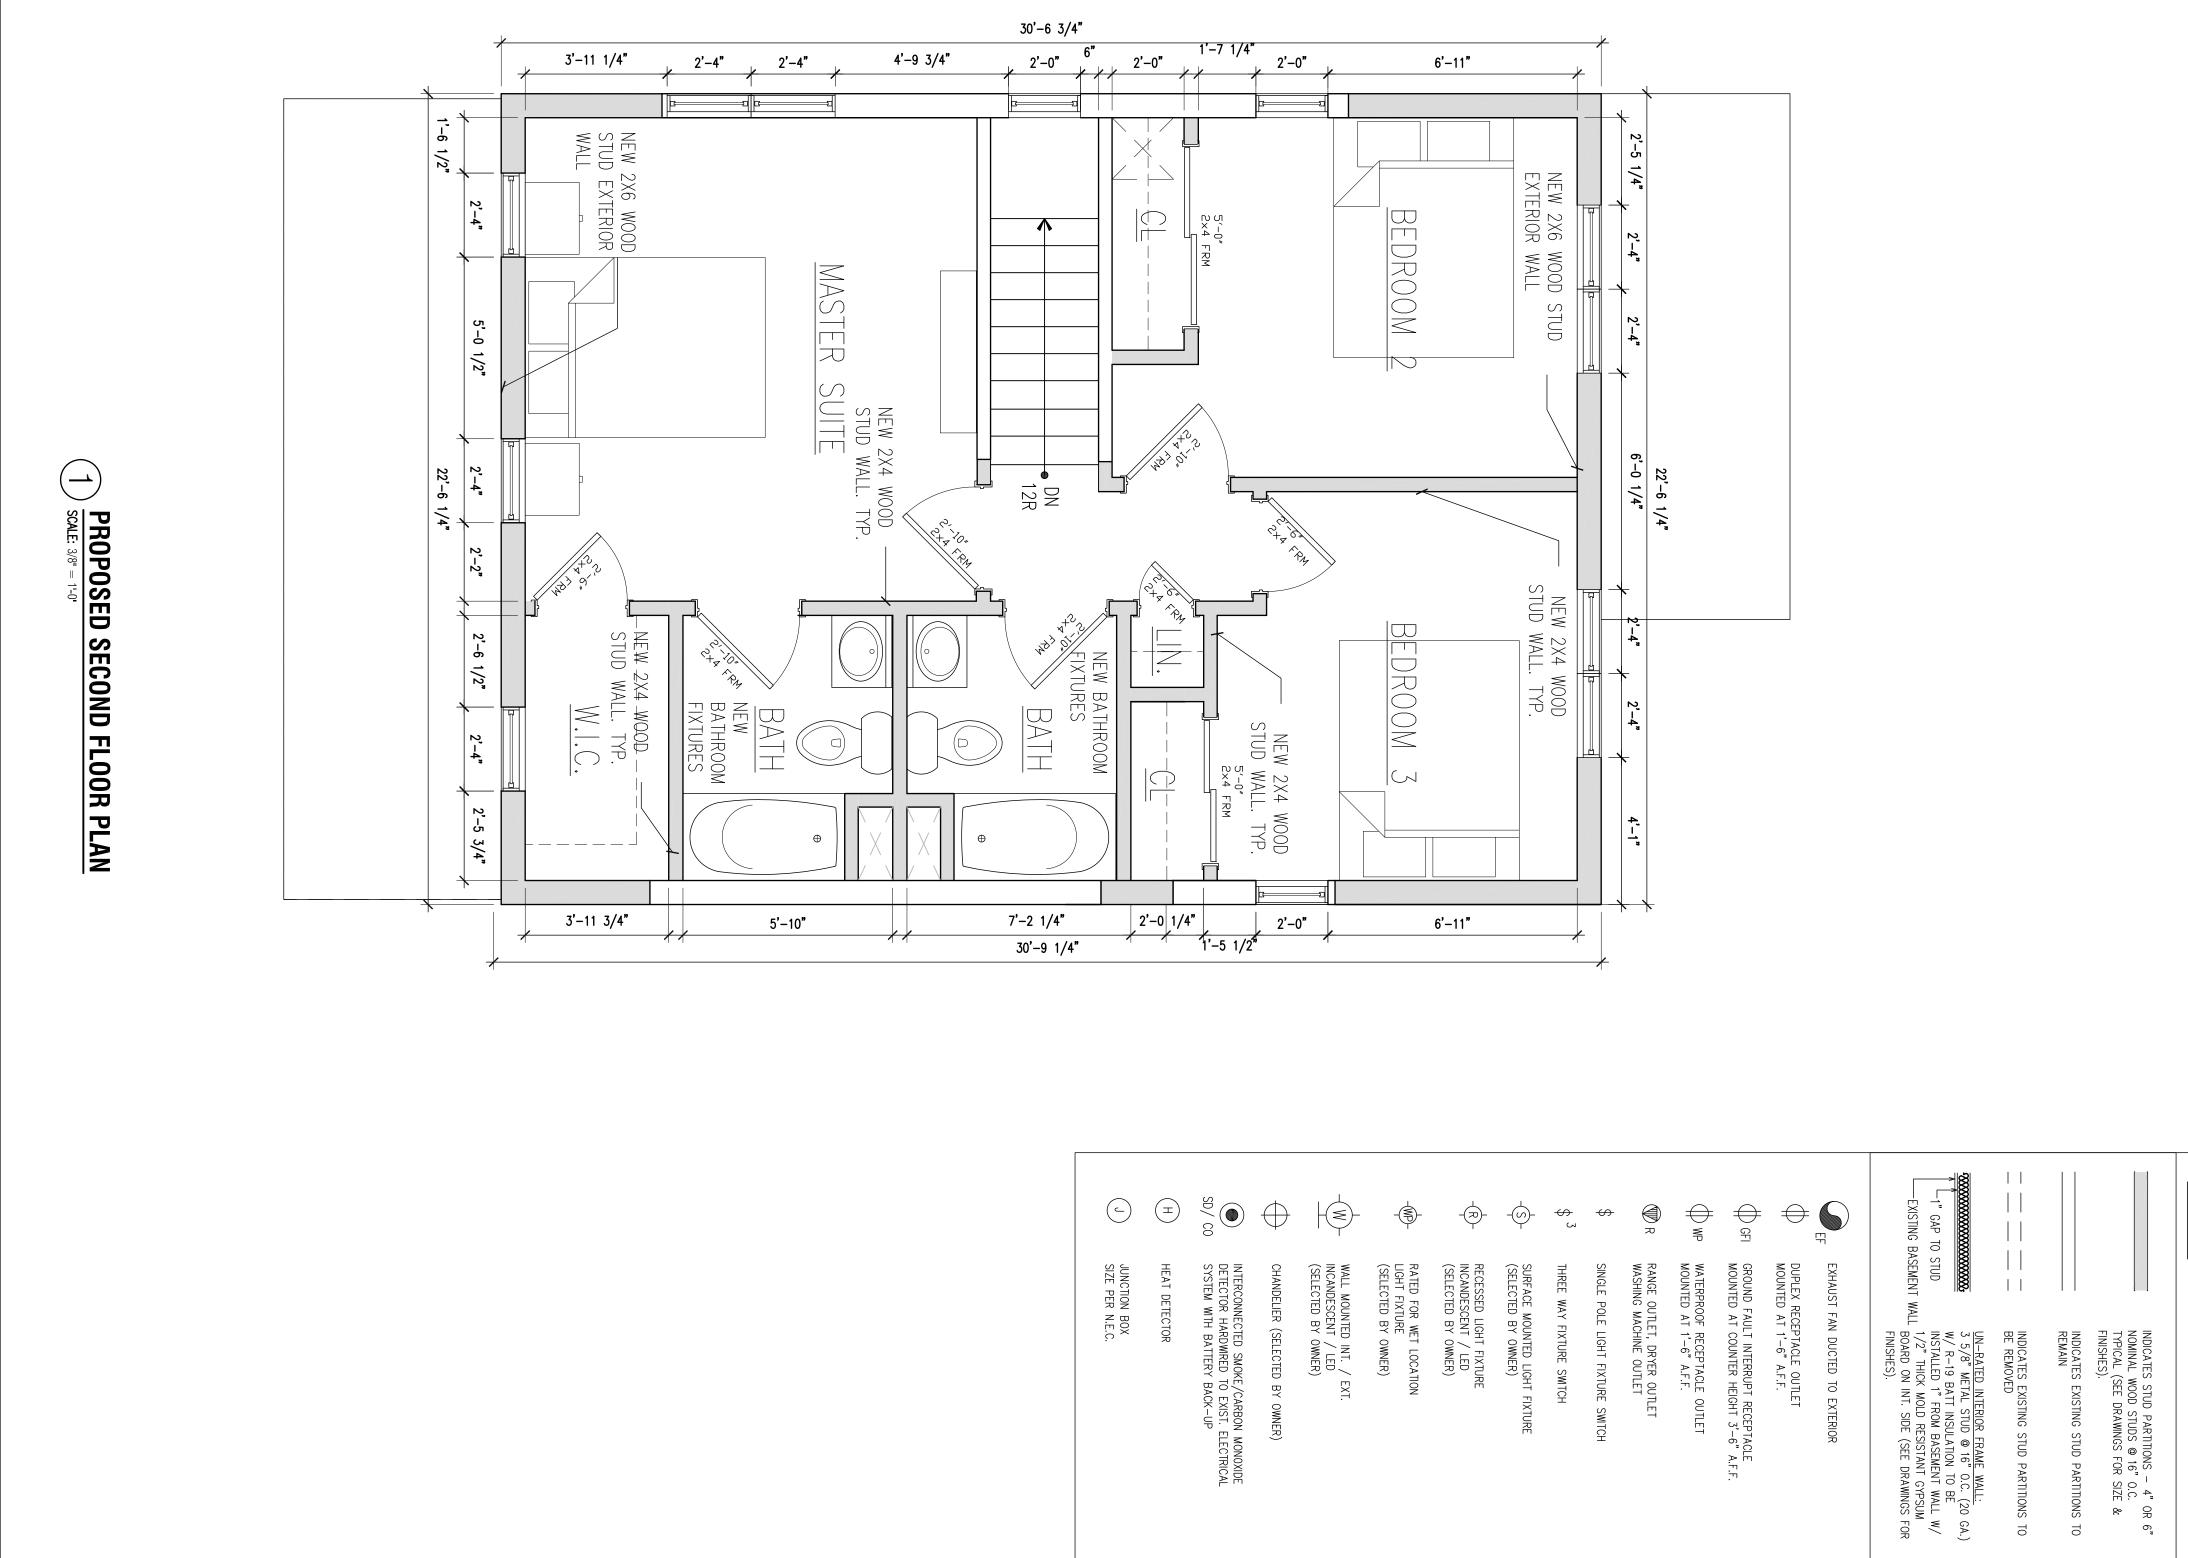

| Inglese Architecture                  |                                                                                                                                                                            |        |



| SLOPE | SLOPE | SLOPE |
|-------|-------|-------|
|       | SLOPE |       |























| 1 SCALE: 3/8" = 1-0" | ARGING<br>ARGING<br>ARGING<br>ARGING<br>ARGING<br>MANUFACTURER, STYLE & COLOR OF ALL<br>EXTERIOR FINISHES (SIDING, STONE, TRIM, ETC.)<br>TO BE SELECTED BY OWNER. |                                                                    | RIDGE VENT,<br>RIDGE VENT,<br>GUTTER, REPLACE EXISTING                          |