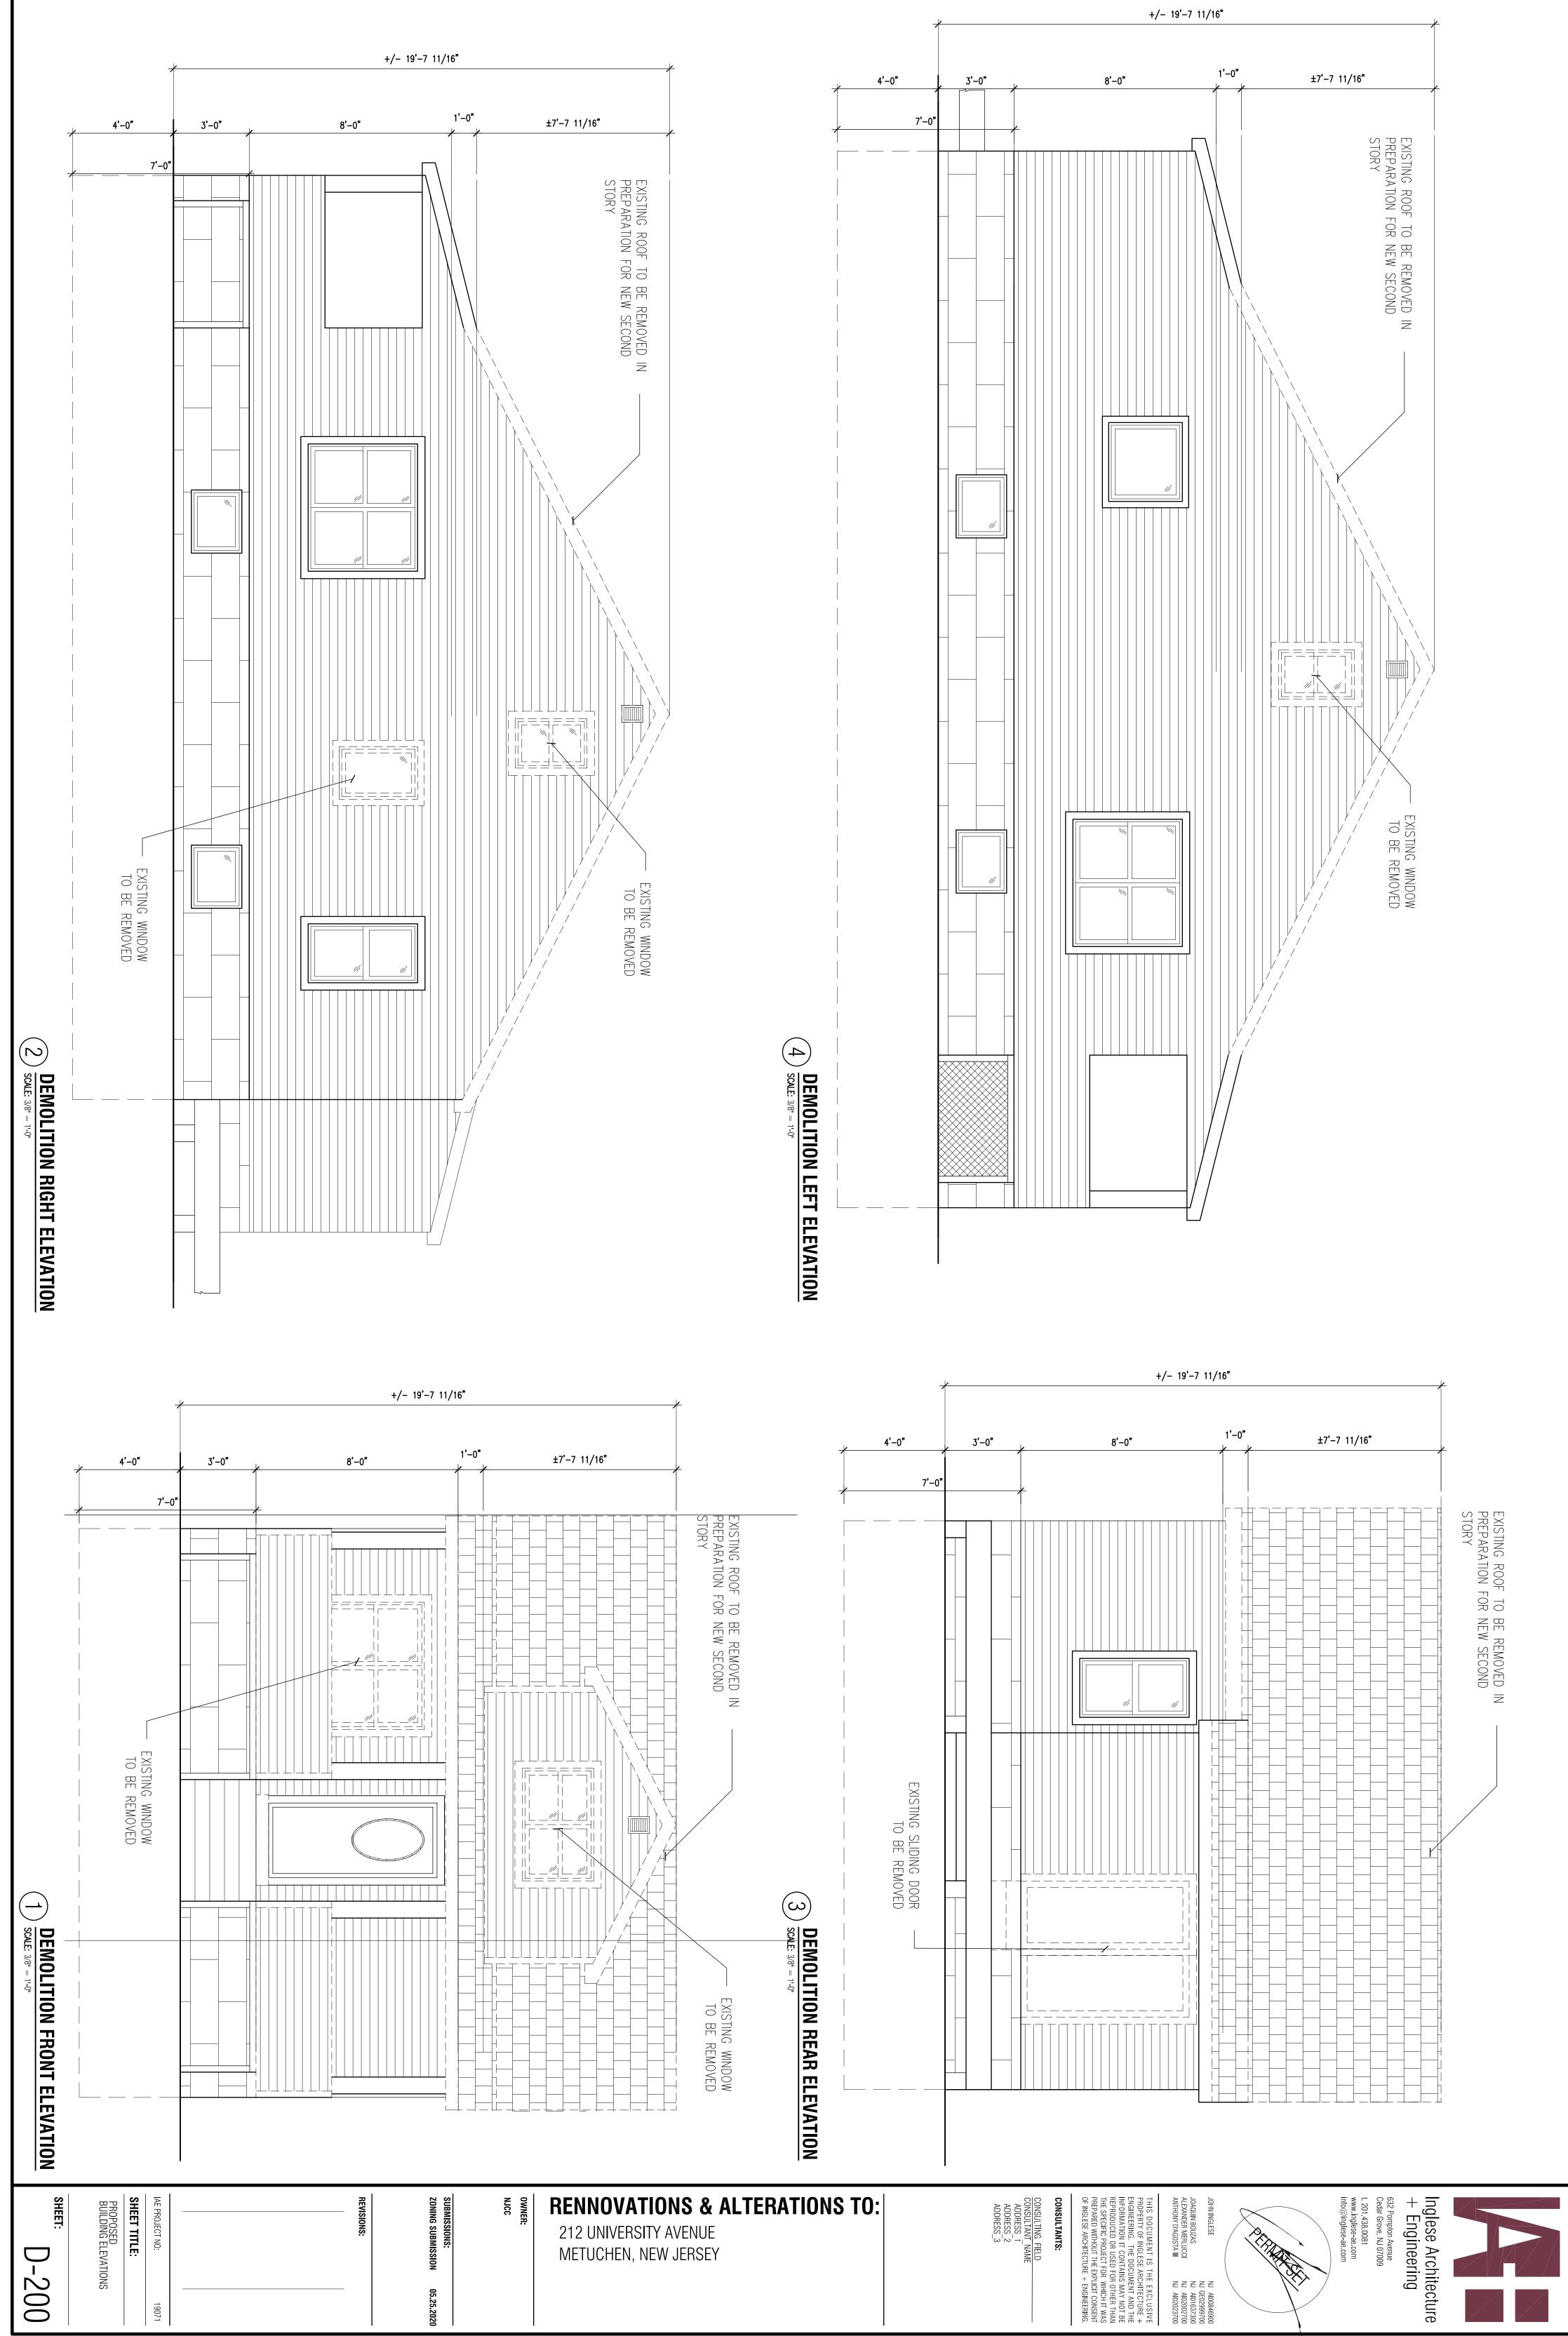

| SLOPE | SLOPE | SLOPE |
|-------|-------|-------|
|       | SLOPE |       |

| 1 SCALE: 3/8" = 1-0" | ARGING<br>ARGING<br>ARGING<br>ARGING<br>ARGING<br>MANUFACTURER, STYLE & COLOR OF ALL<br>EXTERIOR FINISHES (SIDING, STONE, TRIM, ETC.)<br>TO BE SELECTED BY OWNER. |                                                                    | RIDGE VENT,<br>RIDGE VENT,<br>GUTTER, REPLACE EXISTING                          |                                                                                                                                                                                                                                                                                                                                                                                                                                                                                                                                                                                                                                                                                                                                                                                                                                                                                                                                                                                                                                                                                                                                                                                                                                                                                                                                                                                                                                                                                                                                                                                                                                                                                                                                                                                                                                                                                                                                                                                                                                                                                                                                                     |
|----------------------|-------------------------------------------------------------------------------------------------------------------------------------------------------------------|--------------------------------------------------------------------|---------------------------------------------------------------------------------|-----------------------------------------------------------------------------------------------------------------------------------------------------------------------------------------------------------------------------------------------------------------------------------------------------------------------------------------------------------------------------------------------------------------------------------------------------------------------------------------------------------------------------------------------------------------------------------------------------------------------------------------------------------------------------------------------------------------------------------------------------------------------------------------------------------------------------------------------------------------------------------------------------------------------------------------------------------------------------------------------------------------------------------------------------------------------------------------------------------------------------------------------------------------------------------------------------------------------------------------------------------------------------------------------------------------------------------------------------------------------------------------------------------------------------------------------------------------------------------------------------------------------------------------------------------------------------------------------------------------------------------------------------------------------------------------------------------------------------------------------------------------------------------------------------------------------------------------------------------------------------------------------------------------------------------------------------------------------------------------------------------------------------------------------------------------------------------------------------------------------------------------------------|
| sheet:<br>A-201      | IAE PROJECT NO: 19071 SHEET TITLE: PROPOSED ELEVATIONS                                                                                                            | NJCC<br>SUBMISSIONS:<br>ZONING SUBMISSION 05.25.2020<br>REVISIONS: | RENNOVATIONS & ALTERATIONS TO:<br>212 UNIVERSITY AVENUE<br>METUCHEN, NEW JERSEY | ADVICTOR FIED<br>CONSULTANT NATES 2.<br>CONSULTANT NATES 2.<br>CONSULTANT NATES 2.<br>CONSULTANT NATES 2.<br>CONSULTANT NATES 2.<br>CONSULTANT NATES 2.<br>CONSULTANT CONSULTANT CONSENT CONSENT CONSULTANT CONTAINS CONSULTANT CONSUL |