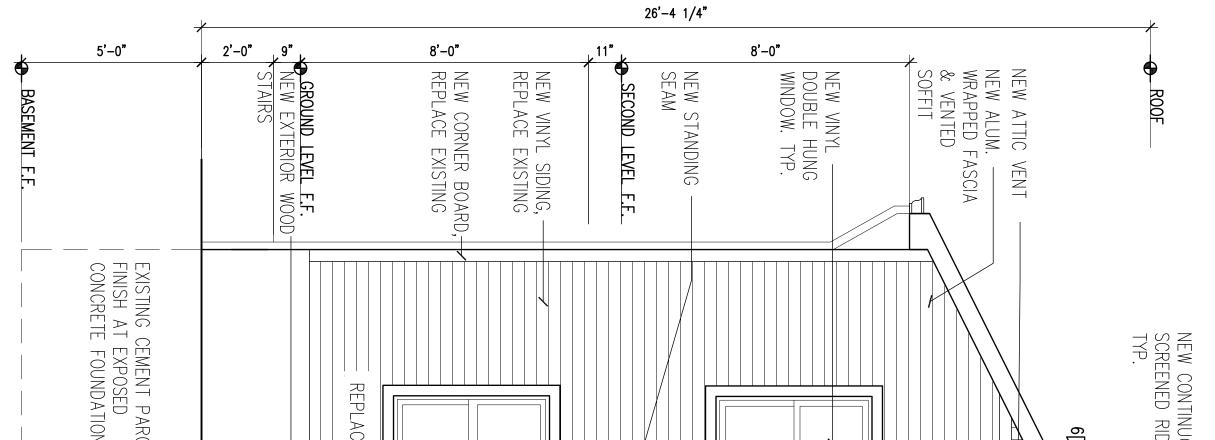

Z:\2019\19071 - NJCC - 212 UNIVERSITY - METUCHEN - NJ\2. DRAWINGS\4. PLANNING BOARD\2. SHEETS\A-100.DWG\\\T-100

| 1-100                                         | TITLE SHEET SHEET:                                                                                                                                                                                                      | IAE PROJECT NO: 19071<br>SHEET TITLE:                                                                                                                                                                                                                       |                                                                                                                                                                                                                                                                                                                                                                                                                                                                                                                                                             | REVISIONS:       Image: Completeness review response                                                                                                                                                                                                                                                                                      | SUBMISSIONS:<br>Zoning Submission 05.25.2020                                                                                                                                                                                                                           | ₩ 212 UNI                                                                                                                      | VATIONS & AI<br>VERSITY AVENUE<br>IEN, NEW JERSEY                                                                                                                                                                                                                                                                                                                                              | TERAT                                                                                                         | IONS TO:                                                                                                                                                                                                                                                                                                                                                                         |                                                                                                                                     |                                                                                                                                                                                                                       | CONSULTANTS:                                                                                                              | THIS DOCUMENT IS THE EXCLUSIVE<br>PROPERTY OF INGLESE ARCHITECTURE +<br>ENGINEERING. THE DOCUMENT AND THE<br>INFORMATION IT CONTAINS MAY NOT BE<br>REPRODUCED OR USED FOR OTHER THAN<br>THE SPECIFIC PROJECT FOR WHICH IT WAS<br>PREPARED WITHOUT THE EXPLICIT CONSENT<br>OF INGLESE ARCHITECTURE + ENGINEERING. | JOHN INGLESE NJ Al00846900<br>JOAQUIN BOUZAS NJ Al01637300<br>ALEXANDER MERLUCCI NJ Al0202700<br>ANTHONY D'AGOSTA III NJ Al02023700                                                |                                                      | t. 201.438.0081<br>www.inglese-ae.com<br>info@inglese-ae.com    | + Engineering     | Indlese Architecture                                          |                         |
|-----------------------------------------------|-------------------------------------------------------------------------------------------------------------------------------------------------------------------------------------------------------------------------|-------------------------------------------------------------------------------------------------------------------------------------------------------------------------------------------------------------------------------------------------------------|-------------------------------------------------------------------------------------------------------------------------------------------------------------------------------------------------------------------------------------------------------------------------------------------------------------------------------------------------------------------------------------------------------------------------------------------------------------------------------------------------------------------------------------------------------------|-------------------------------------------------------------------------------------------------------------------------------------------------------------------------------------------------------------------------------------------------------------------------------------------------------------------------------------------|------------------------------------------------------------------------------------------------------------------------------------------------------------------------------------------------------------------------------------------------------------------------|--------------------------------------------------------------------------------------------------------------------------------|------------------------------------------------------------------------------------------------------------------------------------------------------------------------------------------------------------------------------------------------------------------------------------------------------------------------------------------------------------------------------------------------|---------------------------------------------------------------------------------------------------------------|----------------------------------------------------------------------------------------------------------------------------------------------------------------------------------------------------------------------------------------------------------------------------------------------------------------------------------------------------------------------------------|-------------------------------------------------------------------------------------------------------------------------------------|-----------------------------------------------------------------------------------------------------------------------------------------------------------------------------------------------------------------------|---------------------------------------------------------------------------------------------------------------------------|------------------------------------------------------------------------------------------------------------------------------------------------------------------------------------------------------------------------------------------------------------------------------------------------------------------|------------------------------------------------------------------------------------------------------------------------------------------------------------------------------------|------------------------------------------------------|-----------------------------------------------------------------|-------------------|---------------------------------------------------------------|-------------------------|
| INTERIOR CONTROL ONLY AS DETERMINED BY OWNER. | DOUBLE DOOR- (2) DUMMY HANDLES<br>ECURE ROOMS- PASSAGE SET. COORI<br>ROOMS- KEY LOCK EXTERIOR THUMB<br>ATIONS.<br>DORS- KEY LOCK EXTERIOR WITH THU                                                                      | ERIOR ENTRY SET- KEY LOCK EXTERIOR WITH THI<br>SAGE INTERIOR WITH THUMBTURN DEADBOLT<br>R - PASSAGE SET AND EMERGENCY ACCESS EXT<br>OR - PASSAGE SET AND EMERGENCY ACCESS EX                                                                                | PROVIDE COMPLETE WEATHER-STRIPPING OF JAMBS, HEAD AND SILL AT ALL EXTERIOR<br>OPENINGS.<br>FURNISH AND INSTALL CYLINDRICAL LATCHSETS AND LOCKSETS AS INDICATED AND<br>REQUIRED BY OWNER. FURNISH AND INSTALL ONE AND ONE HALF PAIR OF BUTT HINGES<br>PER DOOR/LEAF. PROVIDE A SELF-CLOSING DEVICE ON SWINGING DOOR(S) BETWEEN THE<br>GARAGE AND THE INTERIOR OF THE HOME. FINAL SELECTIONS OF THE STYLE, FUNCTION,<br>FINISH, AND MANUFACTURER SHALL BE THAT AS SELECTED BY THE OWNER U.O.N.<br>CONTRACTOR SHALL VERIFY FINISHES AND COLORS WITH THE OWNER. | LUMBING & ELECTRIC". PROVIDE FIRE RATED COLLARS AT LARGEN<br>NS.<br>PLEX RECEPTACLES OUTLETS W/ RATED BOXES AT RATED DEMIS<br>OORS SHALL BE 1–3/4" INSULATED CORE OF THE SIZES INDICAT<br>SHALL BE WEATHERSTRIPPED WITH APPLICABLE TYPE WEATHER :<br>UMINUM SILLS TO ENSURE WEATHER TIGHT INSTALLATION. SEE OW<br>RER, STYLE, AND FINISH. | W DRAIN PAN WITH FLOOR DRAIN BELOW WASHING<br>DRYER VENTED TO EXTERIOR.<br>TEM TERMINATION LOCATIONS AND MINIMUM CLEARA<br>ORDANCE WITH THE NJ 2015 INTERNATIONAL FUEL<br>EXIT TERMINALS OF MECHANICAL DRAFT AND DIREI<br>EXIT TERMINALS OF MECHANICAL DRAFT AND DIREI | N ALL CLOSETS PER OWNERS DIRE<br>WASHING MACHINES, AT 58" A.F<br>(5) ADJUSTABLE 14" DEEP SHELV<br>JUSTABLE METAL SHELF BRACKET | REPLACE EXISTING WINDOWS AS IND<br>VERIFY EXISTING OPENING IN FIELD,<br>EXISTING HEADERS ABOVE WINDOWS<br>(2)2x10 HEADERS MIN. W/ (3) 2"x4<br>AS REQUIRED, TYP. THROUGHOUT U<br>REPLACE EXISTING DAMAGED WINDO<br>OPENING, VERIFY EXISTING OPENING<br>OF EXISTING HEADERS ABOVE WINDO<br>(2)2x8 HEADERS MIN. W/ (3) 2"X4'<br>REQUIRED, TYP. THROUGHOUT U.O.N<br>PROVIDE DECORATIVE PAINT GRADE | ALINGS ASSEMBLIES SHALL<br>ORCE). OWNER TO SELECT<br>AL INFO.<br>NINGS FOR RISE & RUN W,<br>AND/ OR OPENINGS. | E GUARDRAILS 3'-O" HIGH W/ VEF<br>IDINGS AS REQUIRED BY CODE (RA<br>AND 200 LBS. OF HORIZONTAL FO<br>AND 200 LBS. OF HORIZONTAL FO<br>RAIL STYLE. SEE STAIR DETAIL FOF<br>RAIL STYLE. SEE STAIR DETAIL FOF<br>E NEW WOOD BUILDERS STAIR TO<br>JOISTS AND RISERS AND 3/4" OAF<br>JOISTS AND RISERS AND 3/4" OAF<br>TREAD). PROVIDE OAK HANDRAILS<br>TREAD). PROVIDE OAK HANDRAILS | AND 3/4" OAK TREADS W/ CLEAR FINIS                                                                                                  | FIRST FLOOR: 40 LBS/SF LL + 15 LBS/SF DL = 55 PSF.<br>SECOND FLOOR: 30 LBS/SF LL + 15 LBS/SF DL = 45 PSF.<br>CEILING/ATTIC: 20 LBS/SF LL + 15 LBS/SF DL = 35 PSF.<br>ROOF LOAD: 30 LBS/SF LL + 15 LBS/SF DL = 45 PSF. | BLOCK: 51.6 LOT: 44&45<br>EXISTING LOT AREA = 4,000 S.F.<br><u>STRUCTURAL DESIGN LOADING:</u>                             | TYPE 5-B FRAME CONSTRUCTION DEFINED BY IBC TABLE 503 AND TABLE 601                                                                                                                                                                                                                                               | MAXIMUM BUILDING HEIGHT $= \pm 26'-4"$ (PROPOSED)<br>NUMBER OF STORIES $= 2 \ 1/2 \ \text{STORIES}$<br>BUILDING VOLUME (PROPOSED) $= 16,531 \ \text{C.F.}$<br>TYPE OF CONSTRUCTION | $\begin{array}{llllllllllllllllllllllllllllllllllll$ | "R-2" RESIDENTIAL – SINGLE FAMILY<br><u>GROSS BUILDING AREA</u> | OCCUPANCY CLA     | ODE OF NI<br>N.J.A.C. T<br>AND ADDI<br>L CODE, N<br>E 2014 (N | <u>Applicable codes</u> |
|                                               | TLETS AND LIGHT FIXTURES W/ OWNER.<br>COND FLOOR MASTER BEDROOM WITH<br>AND 3/4" OAK TREADS W/ CLEAR<br>AD). PROVIDE OAK HANDRAILS TO BOTH<br>AILINGS ASSEMBLIES SHALL BE DESIGNED<br>ORDED OWNER TO SELECT RAILING AND | TING GARAGE TO BE REPLACED W/ NEW<br>NEL, VERIFY FINAL LOCATION W/ OWNER<br>THE ELECTRICAL CONTRACTOR TO<br>TRICAL SERVICE AS REQUIRED.<br>E RUN CIRCUITS AT ALL NEW ELECTRICAL<br>NOTES FOR ADDITIONAL INFORMATION.<br>LE & PHONE LINES AS REQUIRED.<br>R. | ACTOR W/ OWNER & U<br>ACTOR TO COORDINAT<br>RED.<br>VEL IN EXISTING BASE<br>ELECTRICAL CONTRAC<br>ITS ADEQUACY FOR N<br>CONTRACTOR TO<br>RVICE IF REQUIRED.                                                                                                                                                                                                                                                                                                                                                                                                 | IS IN EXISTING<br>EW 200 AMP 120/24<br>ASEMENT UNIT AND<br>PANEL SERVING THE<br>OWNER & UTILITY (<br>ANELS IN EACH UNIT<br>HE ELECTRICAL<br>HE ELECTRICAL<br>STRICAL SERVICE AS<br>STRICAL SERVICE AS                                                                                                                                     | DRDINATE<br>TO REMA<br>CTOR TO<br>NEW WOF<br>DRDINATE                                                                                                                                                                                                                  | UT &                                                                                                                           | E REMOVED, EXISTING (2) HOT WATER<br>// DIRECT VENT TO EXTERIOR. VERIFY AN<br>LL W/ ALL APPLICABLE CODES.<br>.DIATOR HEATING & PIPING SYSTEM TO<br>. PROVIDE NEW FORCED AIR COOLING<br>. PROVIDE NEW FORCED AIR COOLING<br>SYSTEM TO REMAIN. MECHANICAL<br>R, AIR HANDLER AND DUCTWORK IN ATTIC<br>W/ OWNER.                                                                                   | IN FOR NEW VENT W/ A<br>TING & PIPING SYSTEM<br>COOLING AND HEATING                                           | MBING CONTRACTOR TO REPAIR EXISTING<br>REQUIRED, VERIFY W/ OWNER.<br>E REMOVED, EXISTING HOT WATER<br>I/ VENT TO EXISTING CHIMNEY. VERIFY<br>W/ ALL APPLICABLE CODES.<br>E REMOVED, EXISTING HOT WATER<br>D REPLACED IN SAME LOCATION W/ VENT                                                                                                                                    | SYSTEM TO REMAIN THROUGHOUT.<br>EXISTING HOT WATER BASE BOARD<br>ACY FOR EXPANDING SYSTEM TO SUIT<br>OPTION WITH OWNER & COORDINATE | PROGRAMMABLE THERMOSTAT                                                                                                                                                                                               | 3 U.O.N.<br>EXTERIOR GRADES TO VERIFY<br>R PRIOR TO FINAL FRAMING<br>DR STAIRS PRIOR TO CONST<br>DR STAIRS PRIOR TO CONST | NG DIMENSIONS AND CONDITIONS AND<br>ANCIES PRIOR TO THE START OF ANY<br>ERWISE NOTED.<br>PTACLES, APPLIANCES, SWITCHING &<br>LECTED BY OWNER.                                                                                                                                                                    |                                                                                                                                                                                    |                                                      |                                                                 | NS<br>& ROOF PLAN | ART, AND GENERAL                                              |                         |