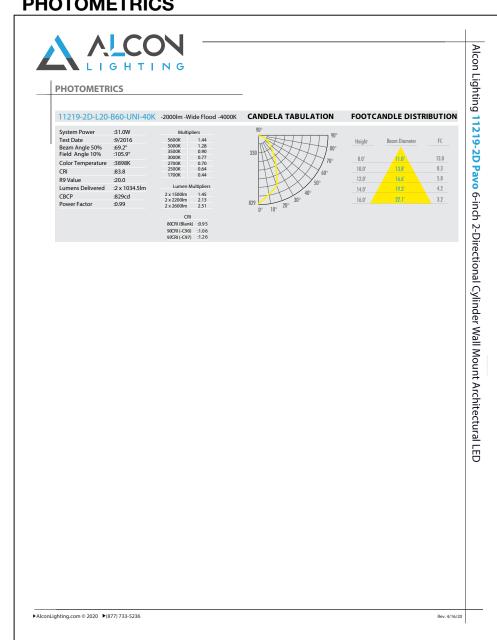

, LIGHTING SHALL BE PROVIDED BY STANDARDS WITH A MOUNTING HEIGHT NOT MORE THAN 20 FEET OR THE HEIGHT OF THE BUILDING, WHICHEVER IS LESS, UNLESS SUCH STANDARD IS LOCATED WITHIN 100 FEET OF A RESIDENTIAL DISTRICT OR USE, IN WHICH CASE THE MOUNTING HEIGHT SHALL NOT EXCEED 12 FEET. LIGHTING IN AND AROUND PARKING AREAS SHALL PROVIDE FOR NONGLARE LIGHTS FOCUSED DOWNWARD. MOUNTING HEIGHT SHALL BE MEASURED FROM THE GROUND LEVEL TO THE CENTER LINE OF THE LIGHT SOURCE FOR ALL CALCULATIONS OF SUCH PURSUANT TO THIS SUBSECTION.

### **ENTRY PLAN - LIGHTING** Scale: 3/8" = 1'-0"



DRIVE THROUGH - LIGHTING Scale: 3/8" = 1'-0"

### "LP" - LAMP POST LIGHT



### "R1 & R2" - RECESSED LIGHT



### **PHOTOMETRICS**



### "S" - SCONCE BUILDING LIGHT



### **COLOR TEMPERATURE SPEC**



### **PHOTOMETRICS**



# POLAR GREEN ARCHITECTURE & ENGINEERING LLP

320 7th STREET JERSEY CITY, NEW JERSEY 07302

T (201)919.6364 w POLAR-GREEN.COM DATE: REVISION: ISSUE DESCRIPTION: ISSUED FOR ZBA REVIEW DATE: REVISION: REVISION DESCRIPTION:

All rights reserved. No part of these drawings or specifications may be copied, reproduced or used in connection with any work other than the specific project, for which they have been prepared, without prior written authorization from POLAR GREEN ARCHITECTURE & ENGINEERING LLP.

EXISTING & PROPOSED SITE LIGHTING

RAWING TITLE

EAL & SIGNATURE: SEPT 11, 202 20-23003

DRAWN / CHECKED BY:

SHEET NUMBER:

Joseph D. Javier, RA, NCARB NJ License No. 16479 SHEET 6 OF 6