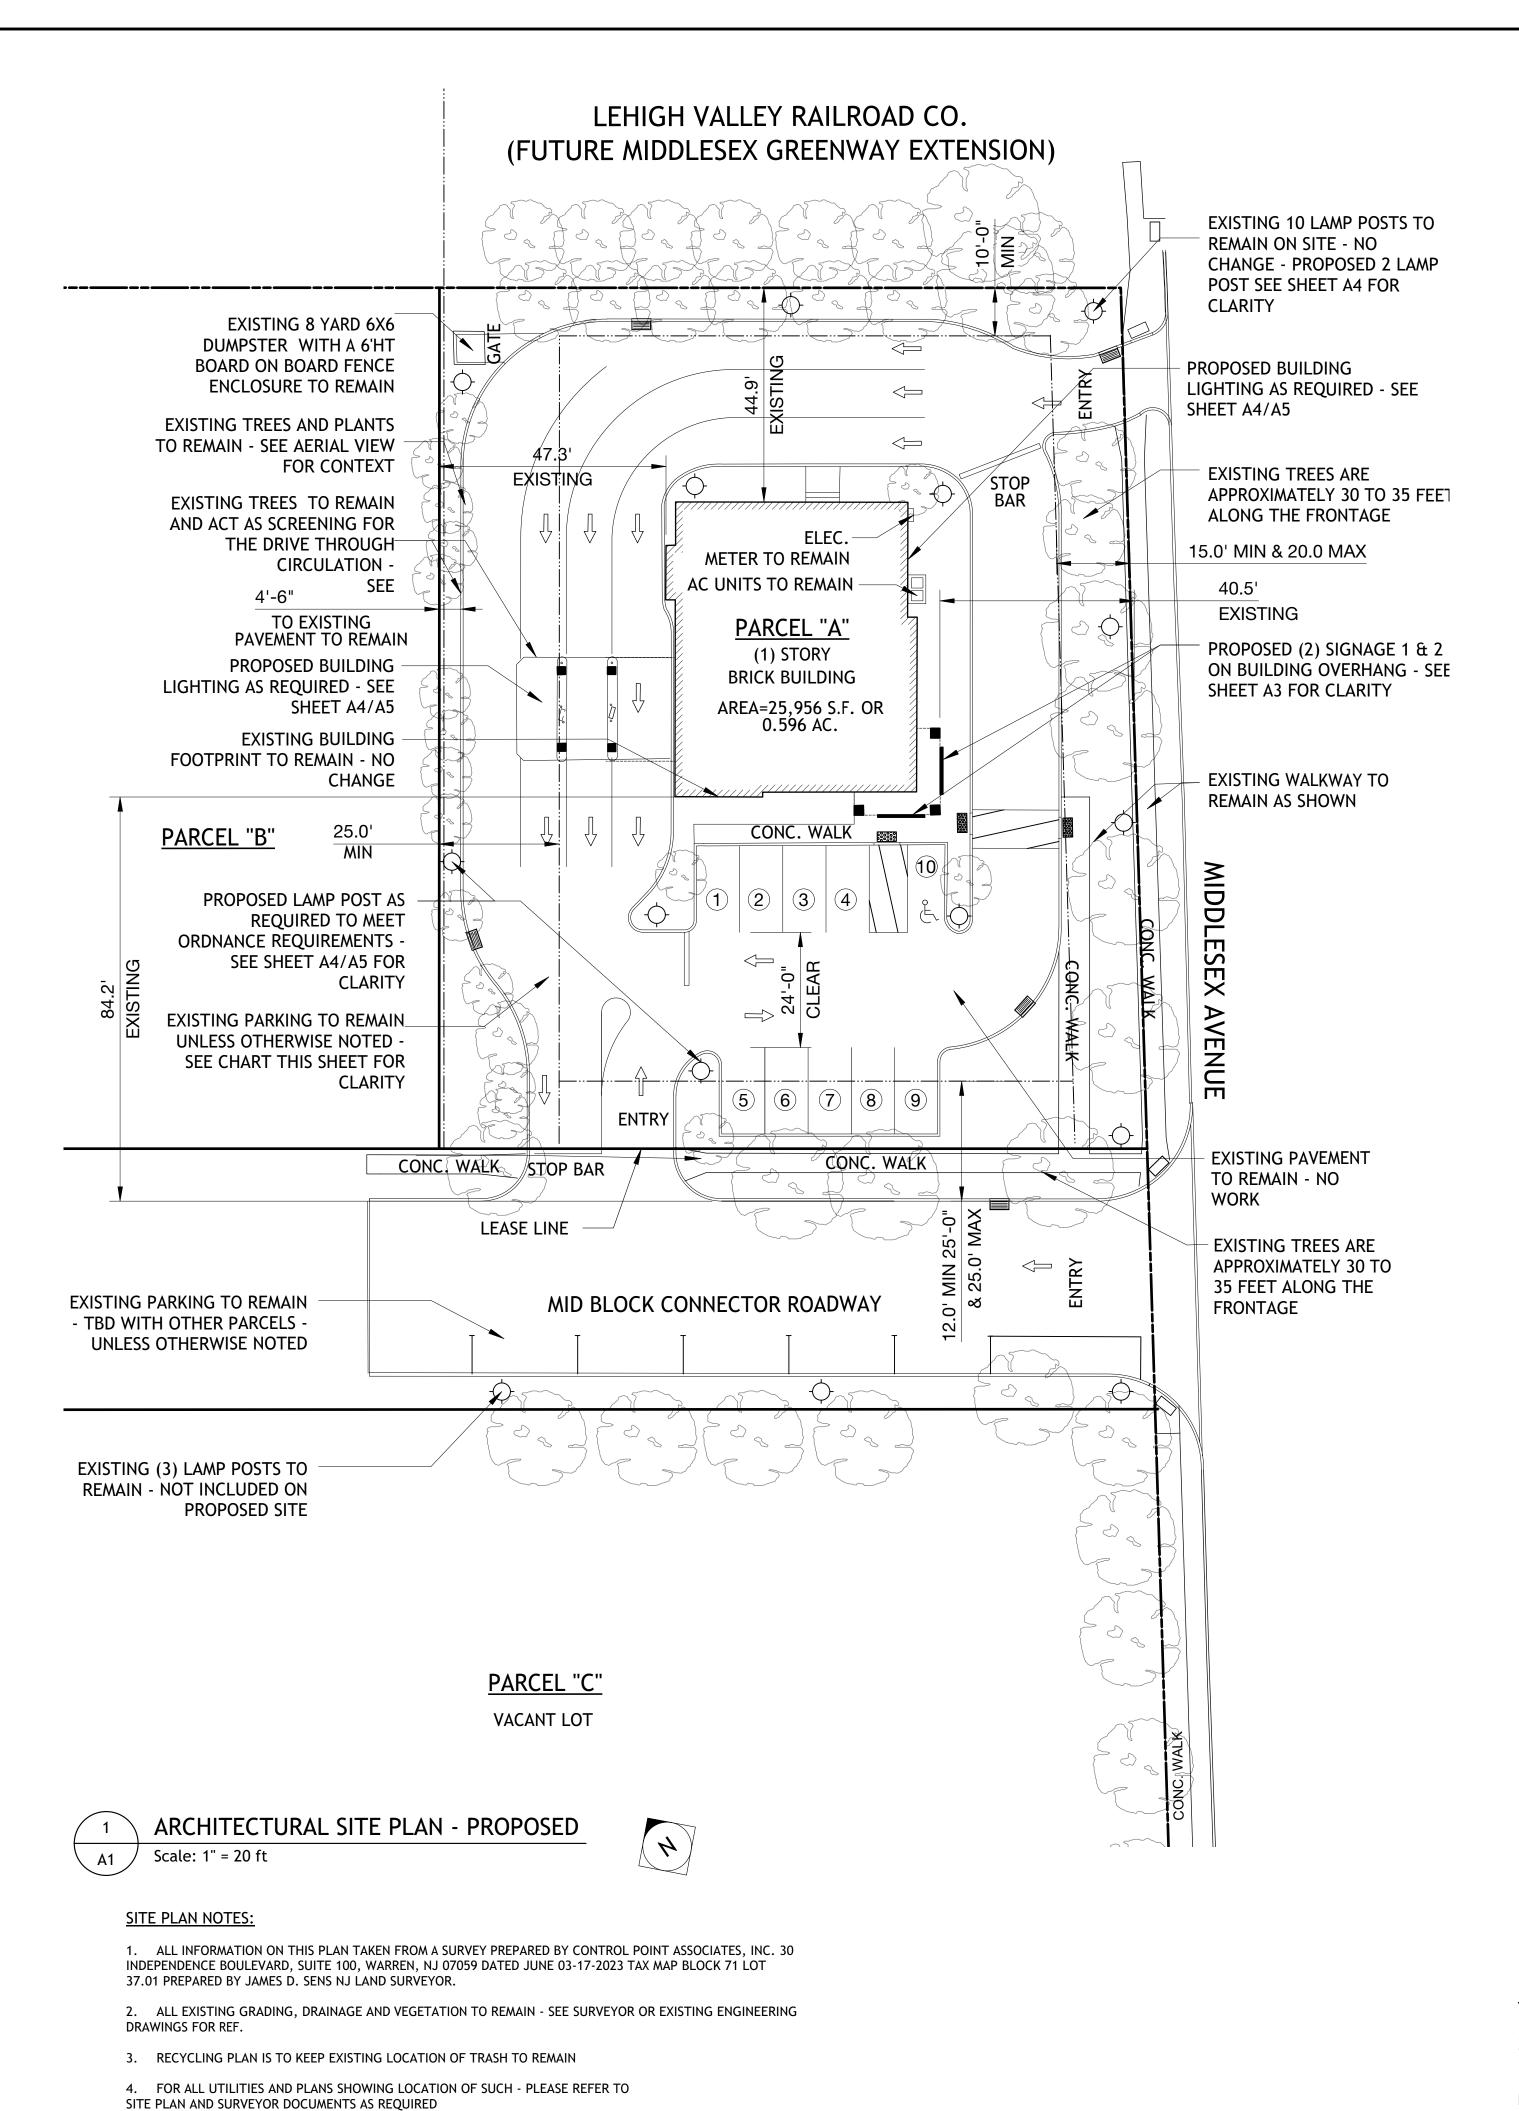

DRAWING APPROVED BY THE ZONING BOARD BOROUGH OF METUCHEN. INDEX, LISTS & PHOTOS OF THE BOROUGH OF EMERSON 2. SUBJECT PROPERTY IS LOCATED IN THE AMENDED OAKITE A1 PROPOSED/EXISTING SITE PLAN, LANDSCAPING & ZONING STUDY REDEVELOPMENT PLAN REVISIONS OWNER/APPLICANT: A2 PROPOSED TENANT FIT-OUT EAL & SIGNATURE: SEPT 11, 202 DASCO SOLUTIONS 323 NEW BRUNSWICK AVENUE, PROPOSED ELEVATIONS FOR SIGNAGE CHAIRMAN EAST BRUNSWICK, NEW JERSEY 08816 20-2300 EMAIL: DASCOSOLUTIONSLLC@GMAIL.COM CONTACT: 973-508-8319 A4 EXISTING & PROPOSED LIGHITNG SECRETARY 4. AREA OF LOT 37.01, BLOCK 71 = 25,956 S.F. DRAWN / CHECKED BY: 5. BULK ZONING REQUIREMENTS ARE SHOWN ON THE CHART ON A5 EXISTING & PROPOSED LIGHITNG **ENGINEER** Joseph D. Javier, RA, NCARB NJ License No. 16479 SHEET 1 OF 6

**SUBJECT** 

**PROPERTY** 



5. ALL SITE FEATURES ON THIS PLAN ARE EXISTING TO REMAIN UNLESS NOTED AS "PROPOSED," "NEW,"

"EXISTING" OR "REMOVAL"





### BIRD EYE VIEW - LANDSCAPE (TREES) NTS

#### 1. OWNER/APPLICANT:

DASCO SOLUTIONS 323 NEW BRUNSWICK AVENUE, EAST BRUNSWICK, NEW JERSEY 08816 EMAIL: DASCOSOLUTIONSLLC@GMAIL.COM CONTACT: 973-508-8319

### 2. ZONING DATA:

BLOCK 71, LOT 37.01 700 MIDDLESEX AVE. BOROUGH OF METUCHEN, MIDDLESEX COUNTY, NEW JERSEY

ZONE: OAKITE REDEVELOPMENT PLAN **BANK - FORMER PERMITTED USE** CANNABIS DISPENSARY - PERMITTED USE

### 3. BULK REGULATIONS:

LOT 37.01 - BLOCK 71 - OAKITE REDEVELOPMENT AREA

| REQUIREMENT                             | PERMITTED      | EXISTING   | PROPOSED   | VARIANCE |
|-----------------------------------------|----------------|------------|------------|--