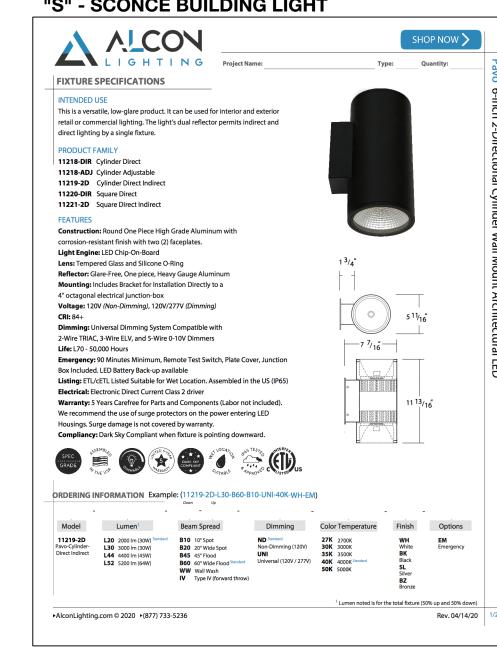

GROUND SERVICE FOR STREETLIGHTING.
- (B) FOR PARKING AREAS, LIGHTING SHALL BE PROVIDED BY STANDARDS WITH A MOUNTING HEIGHT NOT MORE THAN 20 FEET OR THE HEIGHT OF THE BUILDING, WHICHEVER IS LESS, UNLESS SUCH STANDARD IS LOCATED WITHIN 100 FEET OF A RESIDENTIAL DISTRICT OR USE, IN WHICH CASE THE MOUNTING HEIGHT SHALL NOT EXCEED 12 FEET. LIGHTING IN AND AROUND PARKING AREAS SHALL PROVIDE FOR NONGLARE LIGHTS FOCUSED DOWNWARD. MOUNTING HEIGHT SHALL BE MEASURED FROM THE GROUND LEVEL TO THE CENTER LINE OF THE LIGHT SOURCE FOR ALL CALCULATIONS OF SUCH PURSUANT TO THIS SUBSECTION.

### **ENTRY PLAN - LIGHTING** Scale: 3/8" = 1'-0"



DRIVE THROUGH - LIGHTING Scale: 3/8" = 1'-0"

### "LP" - LAMP POST LIGHT



### "R1 & R2" - RECESSED LIGHT



### **PHOTOMETRICS**



### "S" - SCONCE BUILDING LIGHT



### **COLOR TEMPERATURE SPEC**



### **PHOTOMETRICS**



# POLAR GREEN ARCHITECTURE & ENGINEERING LLP

320 7th STREET JERSEY CITY, NEW JERSEY 07302

T (201)919.6364 w POLAR-GREEN.COM DATE: REVISION: ISSUE DESCRIPTION: ISSUED FOR ZBA REVIEW DATE: REVISION: REVISION DESCRIPTION:

All rights reserved. No part of these drawings or specifications may be copied, reproduced or used in connection with any work other than the specific project, for which they have been prepared, without prior written authorization from POLAR GREEN ARCHITECTURE & ENGINEERING LLP.

EXISTING & PROPOSED SITE LIGHTING

RAWING TITLE

EAL & SIGNATURE: SEPT 11, 202 20-23003

DRAWN / CHECKED BY:

SHEET NUMBER:

Joseph D. Javier, RA, NCARB NJ License No. 16479 SHEET 6 OF 6