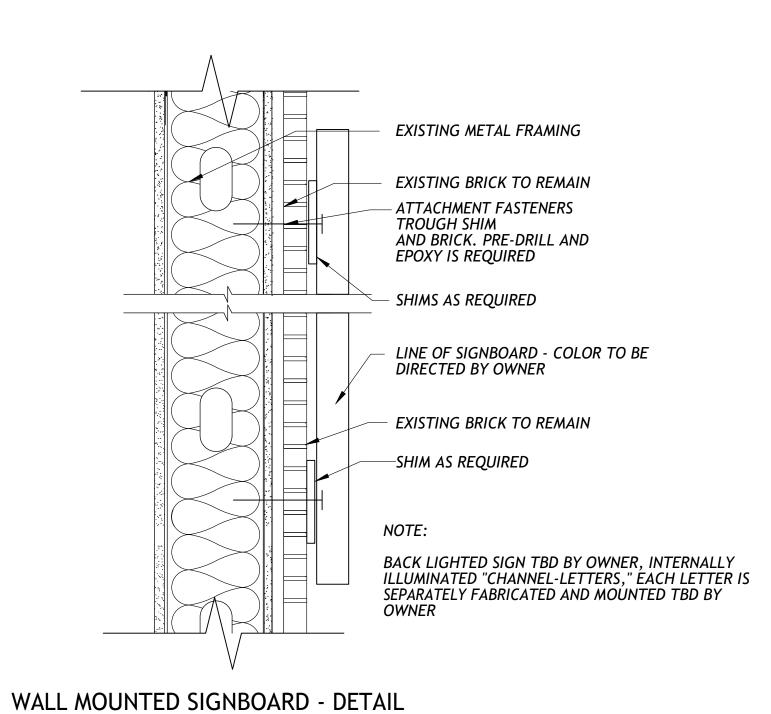

TAX MAP

|                    |                  |                                      |                                        |                              |                          |                           |         |                  |                       |                                       | SC                               | URCE: T                                                                                                                                                                                                                                                                                                                                                                                                                                                                                                                                                                                                                                                                                                                                                                                                                                                                                                                                                                                                                                                                                                                                                                                                                                                                                                                                                                                                                                                                                                                                                                                                                                                                                                                                                                                                                                                                                                                                                                                                                                                                                                                        | AX MA                | NPS                                                                                                            |                                                                                                                                                                                                                                                                                                                                                                                                                                                                                                                                                                                                                                                                                                                                                                                                                                                                                                                                                                                                                                                                                                                                                                                                                                                                                                                                                                                                                                                                                                                                                                                                                                                                                                                                                                                                                                                                                                                                                                                                                                                                                                                               |       |
|--------------------|------------------|--------------------------------------|----------------------------------------|------------------------------|--------------------------|---------------------------|---------|------------------|-----------------------|---------------------------------------|----------------------------------|--------------------------------------------------------------------------------------------------------------------------------------------------------------------------------------------------------------------------------------------------------------------------------------------------------------------------------------------------------------------------------------------------------------------------------------------------------------------------------------------------------------------------------------------------------------------------------------------------------------------------------------------------------------------------------------------------------------------------------------------------------------------------------------------------------------------------------------------------------------------------------------------------------------------------------------------------------------------------------------------------------------------------------------------------------------------------------------------------------------------------------------------------------------------------------------------------------------------------------------------------------------------------------------------------------------------------------------------------------------------------------------------------------------------------------------------------------------------------------------------------------------------------------------------------------------------------------------------------------------------------------------------------------------------------------------------------------------------------------------------------------------------------------------------------------------------------------------------------------------------------------------------------------------------------------------------------------------------------------------------------------------------------------------------------------------------------------------------------------------------------------|----------------------|----------------------------------------------------------------------------------------------------------------|-------------------------------------------------------------------------------------------------------------------------------------------------------------------------------------------------------------------------------------------------------------------------------------------------------------------------------------------------------------------------------------------------------------------------------------------------------------------------------------------------------------------------------------------------------------------------------------------------------------------------------------------------------------------------------------------------------------------------------------------------------------------------------------------------------------------------------------------------------------------------------------------------------------------------------------------------------------------------------------------------------------------------------------------------------------------------------------------------------------------------------------------------------------------------------------------------------------------------------------------------------------------------------------------------------------------------------------------------------------------------------------------------------------------------------------------------------------------------------------------------------------------------------------------------------------------------------------------------------------------------------------------------------------------------------------------------------------------------------------------------------------------------------------------------------------------------------------------------------------------------------------------------------------------------------------------------------------------------------------------------------------------------------------------------------------------------------------------------------------------------------|-------|
| d featur           | e(s)             |                                      |                                        |                              |                          |                           | Highli  | ghted fe         | ature(s)              |                                       |                                  |                                                                                                                                                                                                                                                                                                                                                                                                                                                                                                                                                                                                                                                                                                                                                                                                                                                                                                                                                                                                                                                                                                                                                                                                                                                                                                                                                                                                                                                                                                                                                                                                                                                                                                                                                                                                                                                                                                                                                                                                                                                                                                                                |                      |                                                                                                                |                                                                                                                                                                                                                                                                                                                                                                                                                                                                                                                                                                                                                                                                                                                                                                                                                                                                                                                                                                                                                                                                                                                                                                                                                                                                                                                                                                                                                                                                                                                                                                                                                                                                                                                                                                                                                                                                                                                                                                                                                                                                                                                               |       |
| erty (1)           |                  |                                      |                                        |                              |                          |                           | Subject | Property         | (1)                   |                                       |                                  |                                                                                                                                                                                                                                                                                                                                                                                                                                                                                                                                                                                                                                                                                                                                                                                                                                                                                                                                                                                                                                                                                                                                                                                                                                                                                                                                                                                                                                                                                                                                                                                                                                                                                                                                                                                                                                                                                                                                                                                                                                                                                                                                | THE SECOND COST COST | Marie Ma |                                                                                                                                                                                                                                                                                                                                                                                                                                                                                                                                                                                                                                                                                                                                                                                                                                                                                                                                                                                                                                                                                                                                                                                                                                                                                                                                                                                                                                                                                                                                                                                                                                                                                                                                                                                                                                                                                                                                                                                                                                                                                                                               |       |
| Qualific           | Addition<br>Lots | lal Location                         | Owner Name                             | Owner Address                | City/State               | ZipCode                   | Block   | Lot Qu           | aalifier              | Additional I                          | ocation                          |                                                                                                                                                                                                                                                                                                                                                                                                                                                                                                                                                                                                                                                                                                                                                                                                                                                                                                                                                                                                                                                                                                                                                                                                                                                                                                                                                                                                                                                                                                                                                                                                                                                                                                                                                                                                                                                                                                                                                                                                                                                                                                                                |                      | Address                                                                                                        | City / State                                                                                                                                                                                                                                                                                                                                                                                                                                                                                                                                                                                                                                                                                                                                                                                                                                                                                                                                                                                                                                                                                                                                                                                                                                                                                                                                                                                                                                                                                                                                                                                                                                                                                                                                                                                                                                                                                                                                                                                                                                                                                                                  |       |
|                    | Lots             | 700 MIDDLES<br>AVE.                  |                                        | 905 DEL RAY AVE. S<br>00     | TE BETHESDA,<br>MD       | 20814                     | 71      | 37.02            |                       | PET NAMED AND ADDRESS OF THE PERSON   |                                  | METUCHEN I<br>LLC                                                                                                                                                                                                                                                                                                                                                                                                                                                                                                                                                                                                                                                                                                                                                                                                                                                                                                                                                                                                                                                                                                                                                                                                                                                                                                                                                                                                                                                                                                                                                                                                                                                                                                                                                                                                                                                                                                                                                                                                                                                                                                              | 4905 DEL RA<br>200   | Y AVE. STE                                                                                                     | BETHESDA, MD                                                                                                                                                                                                                                                                                                                                                                                                                                                                                                                                                                                                                                                                                                                                                                                                                                                                                                                                                                                                                                                                                                                                                                                                                                                                                                                                                                                                                                                                                                                                                                                                                                                                                                                                                                                                                                                                                                                                                                                                                                                                                                                  | ) 20  |
|                    |                  |                                      | §                                      |                              |                          |                           |         |                  |                       |                                       |                                  |                                                                                                                                                                                                                                                                                                                                                                                                                                                                                                                                                                                                                                                                                                                                                                                                                                                                                                                                                                                                                                                                                                                                                                                                                                                                                                                                                                                                                                                                                                                                                                                                                                                                                                                                                                                                                                                                                                                                                                                                                                                                                                                                |                      |                                                                                                                |                                                                                                                                                                                                                                                                                                                                                                                                                                                                                                                                                                                                                                                                                                                                                                                                                                                                                                                                                                                                                                                                                                                                                                                                                                                                                                                                                                                                                                                                                                                                                                                                                                                                                                                                                                                                                                                                                                                                                                                                                                                                                                                               | _     |
|                    |                  |                                      |                                        |                              |                          |                           | List of | adioinii         | ng featu              | re(s) that intersect                  | 200 foot buf                     | fer from Subject                                                                                                                                                                                                                                                                                                                                                                                                                                                                                                                                                                                                                                                                                                                                                                                                                                                                                                                                                                                                                                                                                                                                                                                                                                                                                                                                                                                                                                                                                                                                                                                                                                                                                                                                                                                                                                                                                                                                                                                                                                                                                                               | Property.            |                                                                                                                |                                                                                                                                                                                                                                                                                                                                                                                                                                                                                                                                                                                                                                                                                                                                                                                                                                                                                                                                                                                                                                                                                                                                                                                                                                                                                                                                                                                                                                                                                                                                                                                                                                                                                                                                                                                                                                                                                                                                                                                                                                                                                                                               |       |
| -                  |                  | t intersect 200 fo                   | ot buffer from Subject Pi              | roperty.                     |                          |                           |         |                  | rties (25)            |                                       |                                  |                                                                                                                                                                                                                                                                                                                                                                                                                                                                                                                                                                                                                                                                                                                                                                                                                                                                                                                                                                                                                                                                                                                                                                                                                                                                                                                                                                                                                                                                                                                                                                                                                                                                                                                                                                                                                                                                                                                                                                                                                                                                                                                                |                      |                                                                                                                |                                                                                                                                                                                                                                                                                                                                                                                                                                                                                                                                                                                                                                                                                                                                                                                                                                                                                                                                                                                                                                                                                                                                                                                                                                                                                                                                                                                                                                                                                                                                                                                                                                                                                                                                                                                                                                                                                                                                                                                                                                                                                                                               |       |
| Operties<br>Qualif | Addition         | al Location                          | Owner Name                             | Owner Address                | City / State             | ZipCode                   | Block   | Lot C            |                       | Additional Lots                       | Location                         | Owner !                                                                                                                                                                                                                                                                                                                                                                                                                                                                                                                                                                                                                                                                                                                                                                                                                                                                                                                                                                                                                                                                                                                                                                                                                                                                                                                                                                                                                                                                                                                                                                                                                                                                                                                                                                                                                                                                                                                                                                                                                                                                                                                        |                      | Owner<br>Address                                                                                               | City / State                                                                                                                                                                                                                                                                                                                                                                                                                                                                                                                                                                                                                                                                                                                                                                                                                                                                                                                                                                                                                                                                                                                                                                                                                                                                                                                                                                                                                                                                                                                                                                                                                                                                                                                                                                                                                                                                                                                                                                                                                                                                                                                  | Zi    |
| Quinn              | Lots             | 675-739<br>MIDDLESEX                 | MIDDLESEX COUNTY                       | ADM BLDG JFK<br>SQUARE       | NEW<br>BRUNSWICK,        | 08901                     | 37      | 5.12             |                       | L 5.22, 6                             | RIGHT OF<br>WAY                  | METUCHEN REAL<br>ACQ./DENISE PIN                                                                                                                                                                                                                                                                                                                                                                                                                                                                                                                                                                                                                                                                                                                                                                                                                                                                                                                                                                                                                                                                                                                                                                                                                                                                                                                                                                                                                                                                                                                                                                                                                                                                                                                                                                                                                                                                                                                                                                                                                                                                                               |                      | 2650<br>WESTVIEW<br>DRIVE                                                                                      | WYOMISSING,<br>PA                                                                                                                                                                                                                                                                                                                                                                                                                                                                                                                                                                                                                                                                                                                                                                                                                                                                                                                                                                                                                                                                                                                                                                                                                                                                                                                                                                                                                                                                                                                                                                                                                                                                                                                                                                                                                                                                                                                                                                                                                                                                                                             | 196   |
|                    |                  | AVE.<br>645-665<br>MIDDLESEX<br>AVE. | COLUMBIA II METUCHEN<br>PROP.TAX DEPT  | P.O. BOX 790830              | NJ<br>SAN ANTONIO,<br>TX | 78279                     | 37      | 5.05             |                       | 7.1,7.2,14,15.1,16.217.1<br>17.2,16.3 | 212<br>DURHAM<br>AVE.            | METUCHEN REAL<br>ACQ./DENISE PIN                                                                                                                                                                                                                                                                                                                                                                                                                                                                                                                                                                                                                                                                                                                                                                                                                                                                                                                                                                                                                                                                                                                                                                                                                                                                                                                                                                                                                                                                                                                                                                                                                                                                                                                                                                                                                                                                                                                                                                                                                                                                                               |                      | 2650<br>WESTVIEW<br>DRIVE                                                                                      | WYOMISSING,<br>PA                                                                                                                                                                                                                                                                                                                                                                                                                                                                                                                                                                                                                                                                                                                                                                                                                                                                                                                                                                                                                                                                                                                                                                                                                                                                                                                                                                                                                                                                                                                                                                                                                                                                                                                                                                                                                                                                                                                                                                                                                                                                                                             | 196   |
|                    |                  | MIDDLESEX<br>AVE                     | PSEG SERVICES<br>CORP,CORP PROP DEPT.  | 80 PARK PLAZA-<br>6TH FLOOR  | NEWARK NJ                | 07102.4194                | 43      | 1                |                       | L2,3                                  | LEHIGH-<br>PERTH<br>AMBOY RR     | CON RAIL CORP%<br>SOUTHERN CORE                                                                                                                                                                                                                                                                                                                                                                                                                                                                                                                                                                                                                                                                                                                                                                                                                                                                                                                                                                                                                                                                                                                                                                                                                                                                                                                                                                                                                                                                                                                                                                                                                                                                                                                                                                                                                                                                                                                                                                                                                                                                                                |                      | P.O. BOX<br>40036                                                                                              | ROANOKE, VA                                                                                                                                                                                                                                                                                                                                                                                                                                                                                                                                                                                                                                                                                                                                                                                                                                                                                                                                                                                                                                                                                                                                                                                                                                                                                                                                                                                                                                                                                                                                                                                                                                                                                                                                                                                                                                                                                                                                                                                                                                                                                                                   | 240   |
|                    | L2,3             | LEHIGH-PERTH<br>AMBOY RR             | CON RAIL CORP%NORFOLK SOUTHERN CORP    | P.O. BOX 40036               | ROANOKE, VA              | 24022.0036                | 49      | 39               |                       |                                       | 33 JERSEY<br>AVE.                | TWO BROTHER'S LLC                                                                                                                                                                                                                                                                                                                                                                                                                                                                                                                                                                                                                                                                                                                                                                                                                                                                                                                                                                                                                                                                                                                                                                                                                                                                                                                                                                                                                                                                                                                                                                                                                                                                                                                                                                                                                                                                                                                                                                                                                                                                                                              | HOLDINGS             | AVE                                                                                                            | METUCHEN,<br>NJ<br>METUCHEN,                                                                                                                                                                                                                                                                                                                                                                                                                                                                                                                                                                                                                                                                                                                                                                                                                                                                                                                                                                                                                                                                                                                                                                                                                                                                                                                                                                                                                                                                                                                                                                                                                                                                                                                                                                                                                                                                                                                                                                                                                                                                                                  | 088   |
|                    | L5,7,8           | LEHIGH-PERTH<br>AMBOY RR             | COUNTY OF MIDDLESEX<br>% CO. TREASURER | P.O. BOX 871, 1<br>J.F.K. SQ | NEW<br>BRUNSWICK,<br>NJ  | 08903                     |         | 125.07<br>125.07 |                       |                                       | DURHAM<br>AVE.<br>DURHAM<br>AVE. | BOROUGH OF MI                                                                                                                                                                                                                                                                                                                                                                                                                                                                                                                                                                                                                                                                                                                                                                                                                                                                                                                                                                                                                                                                                                                                                                                                                                                                                                                                                                                                                                                                                                                                                                                                                                                                                                                                                                                                                                                                                                                                                                                                                                                                                                                  |                      | ST.                                                                                                            | METUCHEN,<br>NI<br>METUCHEN,                                                                                                                                                                                                                                                                                                                                                                                                                                                                                                                                                                                                                                                                                                                                                                                                                                                                                                                                                                                                                                                                                                                                                                                                                                                                                                                                                                                                                                                                                                                                                                                                                                                                                                                                                                                                                                                                                                                                                                                                                                                                                                  | 088   |
|                    | 102,103          | OLIVER ST.                           | VITAL MNGMT & CONSULTING, LLC          | 26 OLIVER ST<br>SUITE 100    | METUCHEN,<br>NJ          | 08840                     | 70      | 68               |                       | 69,70,71                              | 25 ADAMS                         | VITAL MANAGEM<br>CONSULTING,LL                                                                                                                                                                                                                                                                                                                                                                                                                                                                                                                                                                                                                                                                                                                                                                                                                                                                                                                                                                                                                                                                                                                                                                                                                                                                                                                                                                                                                                                                                                                                                                                                                                                                                                                                                                                                                                                                                                                                                                                                                                                                                                 |                      | 26 OLIVER<br>ST SUITE                                                                                          | METICHENI                                                                                                                                                                                                                                                                                                                                                                                                                                                                                                                                                                                                                                                                                                                                                                                                                                                                                                                                                                                                                                                                                                                                                                                                                                                                                                                                                                                                                                                                                                                                                                                                                                                                                                                                                                                                                                                                                                                                                                                                                                                                                                                     | 088   |
|                    | 105              | OLIVER ST.                           | VITAL MANAGEMENT & CONSULTING, LLC.    | 26 OLIVER ST<br>SUITE 100    | METUCHEN,<br>NJ          | 08840                     |         |                  |                       |                                       | ST.<br>700                       |                                                                                                                                                                                                                                                                                                                                                                                                                                                                                                                                                                                                                                                                                                                                                                                                                                                                                                                                                                                                                                                                                                                                                                                                                                                                                                                                                                                                                                                                                                                                                                                                                                                                                                                                                                                                                                                                                                                                                                                                                                                                                                                                |                      | 100<br>4905 DEL                                                                                                | BETHESDA                                                                                                                                                                                                                                                                                                                                                                                                                                                                                                                                                                                                                                                                                                                                                                                                                                                                                                                                                                                                                                                                                                                                                                                                                                                                                                                                                                                                                                                                                                                                                                                                                                                                                                                                                                                                                                                                                                                                                                                                                                                                                                                      | 208   |
|                    | 93,94            | 560 NEW<br>DURHAM RD.                | BREDA, THOMAS M. &<br>GAIL M.          | 560 NEW<br>DURHAM RD.        | METUCHEN NJ              | 08840                     | 71      | 37.01            |                       |                                       | MIDDLESEX<br>AVE.                | METUCHEN III LI                                                                                                                                                                                                                                                                                                                                                                                                                                                                                                                                                                                                                                                                                                                                                                                                                                                                                                                                                                                                                                                                                                                                                                                                                                                                                                                                                                                                                                                                                                                                                                                                                                                                                                                                                                                                                                                                                                                                                                                                                                                                                                                | .C                   | RAY AVE.<br>STE 200                                                                                            | MD                                                                                                                                                                                                                                                                                                                                                                                                                                                                                                                                                                                                                                                                                                                                                                                                                                                                                                                                                                                                                                                                                                                                                                                                                                                                                                                                                                                                                                                                                                                                                                                                                                                                                                                                                                                                                                                                                                                                                                                                                                                                                                                            | 208   |
|                    |                  | 50 HAMPTON<br>ST.                    | 50 HAMPTON STREET<br>REALTY LLC        | 50 HAMPTON<br>STREET         | METUCHEN,<br>NJ          | 08840                     | 82.01   | 11               |                       |                                       | 22<br>CENTRAL<br>SQUARE          | DONG, JENNIFER                                                                                                                                                                                                                                                                                                                                                                                                                                                                                                                                                                                                                                                                                                                                                                                                                                                                                                                                                                                                                                                                                                                                                                                                                                                                                                                                                                                                                                                                                                                                                                                                                                                                                                                                                                                                                                                                                                                                                                                                                                                                                                                 |                      | SQUARE                                                                                                         | METUCHEN,<br>NJ                                                                                                                                                                                                                                                                                                                                                                                                                                                                                                                                                                                                                                                                                                                                                                                                                                                                                                                                                                                                                                                                                                                                                                                                                                                                                                                                                                                                                                                                                                                                                                                                                                                                                                                                                                                                                                                                                                                                                                                                                                                                                                               | 088   |
|                    |                  | DURHAM AVE.                          | BOROUGH OF<br>METUCHEN                 | 500 MAIN ST.                 | METUCHEN,<br>NJ          | 08840                     |         |                  |                       |                                       | PK.<br>23                        |                                                                                                                                                                                                                                                                                                                                                                                                                                                                                                                                                                                                                                                                                                                                                                                                                                                                                                                                                                                                                                                                                                                                                                                                                                                                                                                                                                                                                                                                                                                                                                                                                                                                                                                                                                                                                                                                                                                                                                                                                                                                                                                                |                      | PARK<br>23                                                                                                     |                                                                                                                                                                                                                                                                                                                                                                                                                                                                                                                                                                                                                                                                                                                                                                                                                                                                                                                                                                                                                                                                                                                                                                                                                                                                                                                                                                                                                                                                                                                                                                                                                                                                                                                                                                                                                                                                                                                                                                                                                                                                                                                               |       |
|                    | 93,94            | 560 NEW<br>DURHAM RD.                | BREDA, THOMAS M. & GAIL M.             | 560 NEW<br>DURHAM RD.        | METUCHEN NJ              | 08840                     | 82.01   | 12               |                       |                                       | CENTRAL<br>SQUARE<br>PK.         | SOMASUNDARAN<br>CHEZIAN, S                                                                                                                                                                                                                                                                                                                                                                                                                                                                                                                                                                                                                                                                                                                                                                                                                                                                                                                                                                                                                                                                                                                                                                                                                                                                                                                                                                                                                                                                                                                                                                                                                                                                                                                                                                                                                                                                                                                                                                                                                                                                                                     | м, С &               | CENTRAL                                                                                                        | METUCHEN<br>NJ                                                                                                                                                                                                                                                                                                                                                                                                                                                                                                                                                                                                                                                                                                                                                                                                                                                                                                                                                                                                                                                                                                                                                                                                                                                                                                                                                                                                                                                                                                                                                                                                                                                                                                                                                                                                                                                                                                                                                                                                                                                                                                                | 088   |
|                    |                  | 50 HAMPTON<br>ST.                    | 50 HAMPTON STREET<br>REALTY LLC        | 50 HAMPTON<br>STREET         | METUCHEN,<br>NJ          | 08840                     |         |                  |                       |                                       | 24                               |                                                                                                                                                                                                                                                                                                                                                                                                                                                                                                                                                                                                                                                                                                                                                                                                                                                                                                                                                                                                                                                                                                                                                                                                                                                                                                                                                                                                                                                                                                                                                                                                                                                                                                                                                                                                                                                                                                                                                                                                                                                                                                                                |                      | 24                                                                                                             | A SET LOS SENS                                                                                                                                                                                                                                                                                                                                                                                                                                                                                                                                                                                                                                                                                                                                                                                                                                                                                                                                                                                                                                                                                                                                                                                                                                                                                                                                                                                                                                                                                                                                                                                                                                                                                                                                                                                                                                                                                                                                                                                                                                                                                                                |       |
|                    |                  | DURHAM AVE.                          | BOROUGH OF<br>METUCHEN                 | 500 MAIN ST.                 | METUCHEN,<br>NJ          | 08840                     | 82.01   | 13               |                       |                                       | CENTRAL<br>SQUARE<br>PK.         | DIZON, GENEVIE                                                                                                                                                                                                                                                                                                                                                                                                                                                                                                                                                                                                                                                                                                                                                                                                                                                                                                                                                                                                                                                                                                                                                                                                                                                                                                                                                                                                                                                                                                                                                                                                                                                                                                                                                                                                                                                                                                                                                                                                                                                                                                                 | VE                   |                                                                                                                | METUCHEN,<br>NJ                                                                                                                                                                                                                                                                                                                                                                                                                                                                                                                                                                                                                                                                                                                                                                                                                                                                                                                                                                                                                                                                                                                                                                                                                                                                                                                                                                                                                                                                                                                                                                                                                                                                                                                                                                                                                                                                                                                                                                                                                                                                                                               | 088   |
|                    |                  |                                      |                                        |                              |                          |                           |         |                  |                       |                                       |                                  |                                                                                                                                                                                                                                                                                                                                                                                                                                                                                                                                                                                                                                                                                                                                                                                                                                                                                                                                                                                                                                                                                                                                                                                                                                                                                                                                                                                                                                                                                                                                                                                                                                                                                                                                                                                                                                                                                                                                                                                                                                                                                                                                |                      |                                                                                                                |                                                                                                                                                                                                                                                                                                                                                                                                                                                                                                                                                                                                                                                                                                                                                                                                                                                                                                                                                                                                                                                                                                                                                                                                                                                                                                                                                                                                                                                                                                                                                                                                                                                                                                                                                                                                                                                                                                                                                                                                                                                                                                                               |       |
| Ouali              | fier Addition    | tal Location                         | Owner Name                             | Owner Address                | create City / State      | d on 5/12/2022<br>ZipCode | Block   | Lot Q            | ualifier              | Additional Lots                       | Location                         | Owner N                                                                                                                                                                                                                                                                                                                                                                                                                                                                                                                                                                                                                                                                                                                                                                                                                                                                                                                                                                                                                                                                                                                                                                                                                                                                                                                                                                                                                                                                                                                                                                                                                                                                                                                                                                                                                                                                                                                                                                                                                                                                                                                        | lame                 | Owner<br>Address                                                                                               | City / State                                                                                                                                                                                                                                                                                                                                                                                                                                                                                                                                                                                                                                                                                                                                                                                                                                                                                                                                                                                                                                                                                                                                                                                                                                                                                                                                                                                                                                                                                                                                                                                                                                                                                                                                                                                                                                                                                                                                                                                                                                                                                                                  | n 5/1 |
|                    | Löts             | NE THE PERSON                        | KIND DODOTED &                         | (A PERMITEN                  | A SURE SURE BELLEVILLE   | In the State of the       |         |                  | STATE OF THE PARTY OF |                                       | 25                               | Company of the Control of the Contro |                      | 25                                                                                                             | ASSESSED BY AND ADDRESS OF THE PARTY OF THE |       |