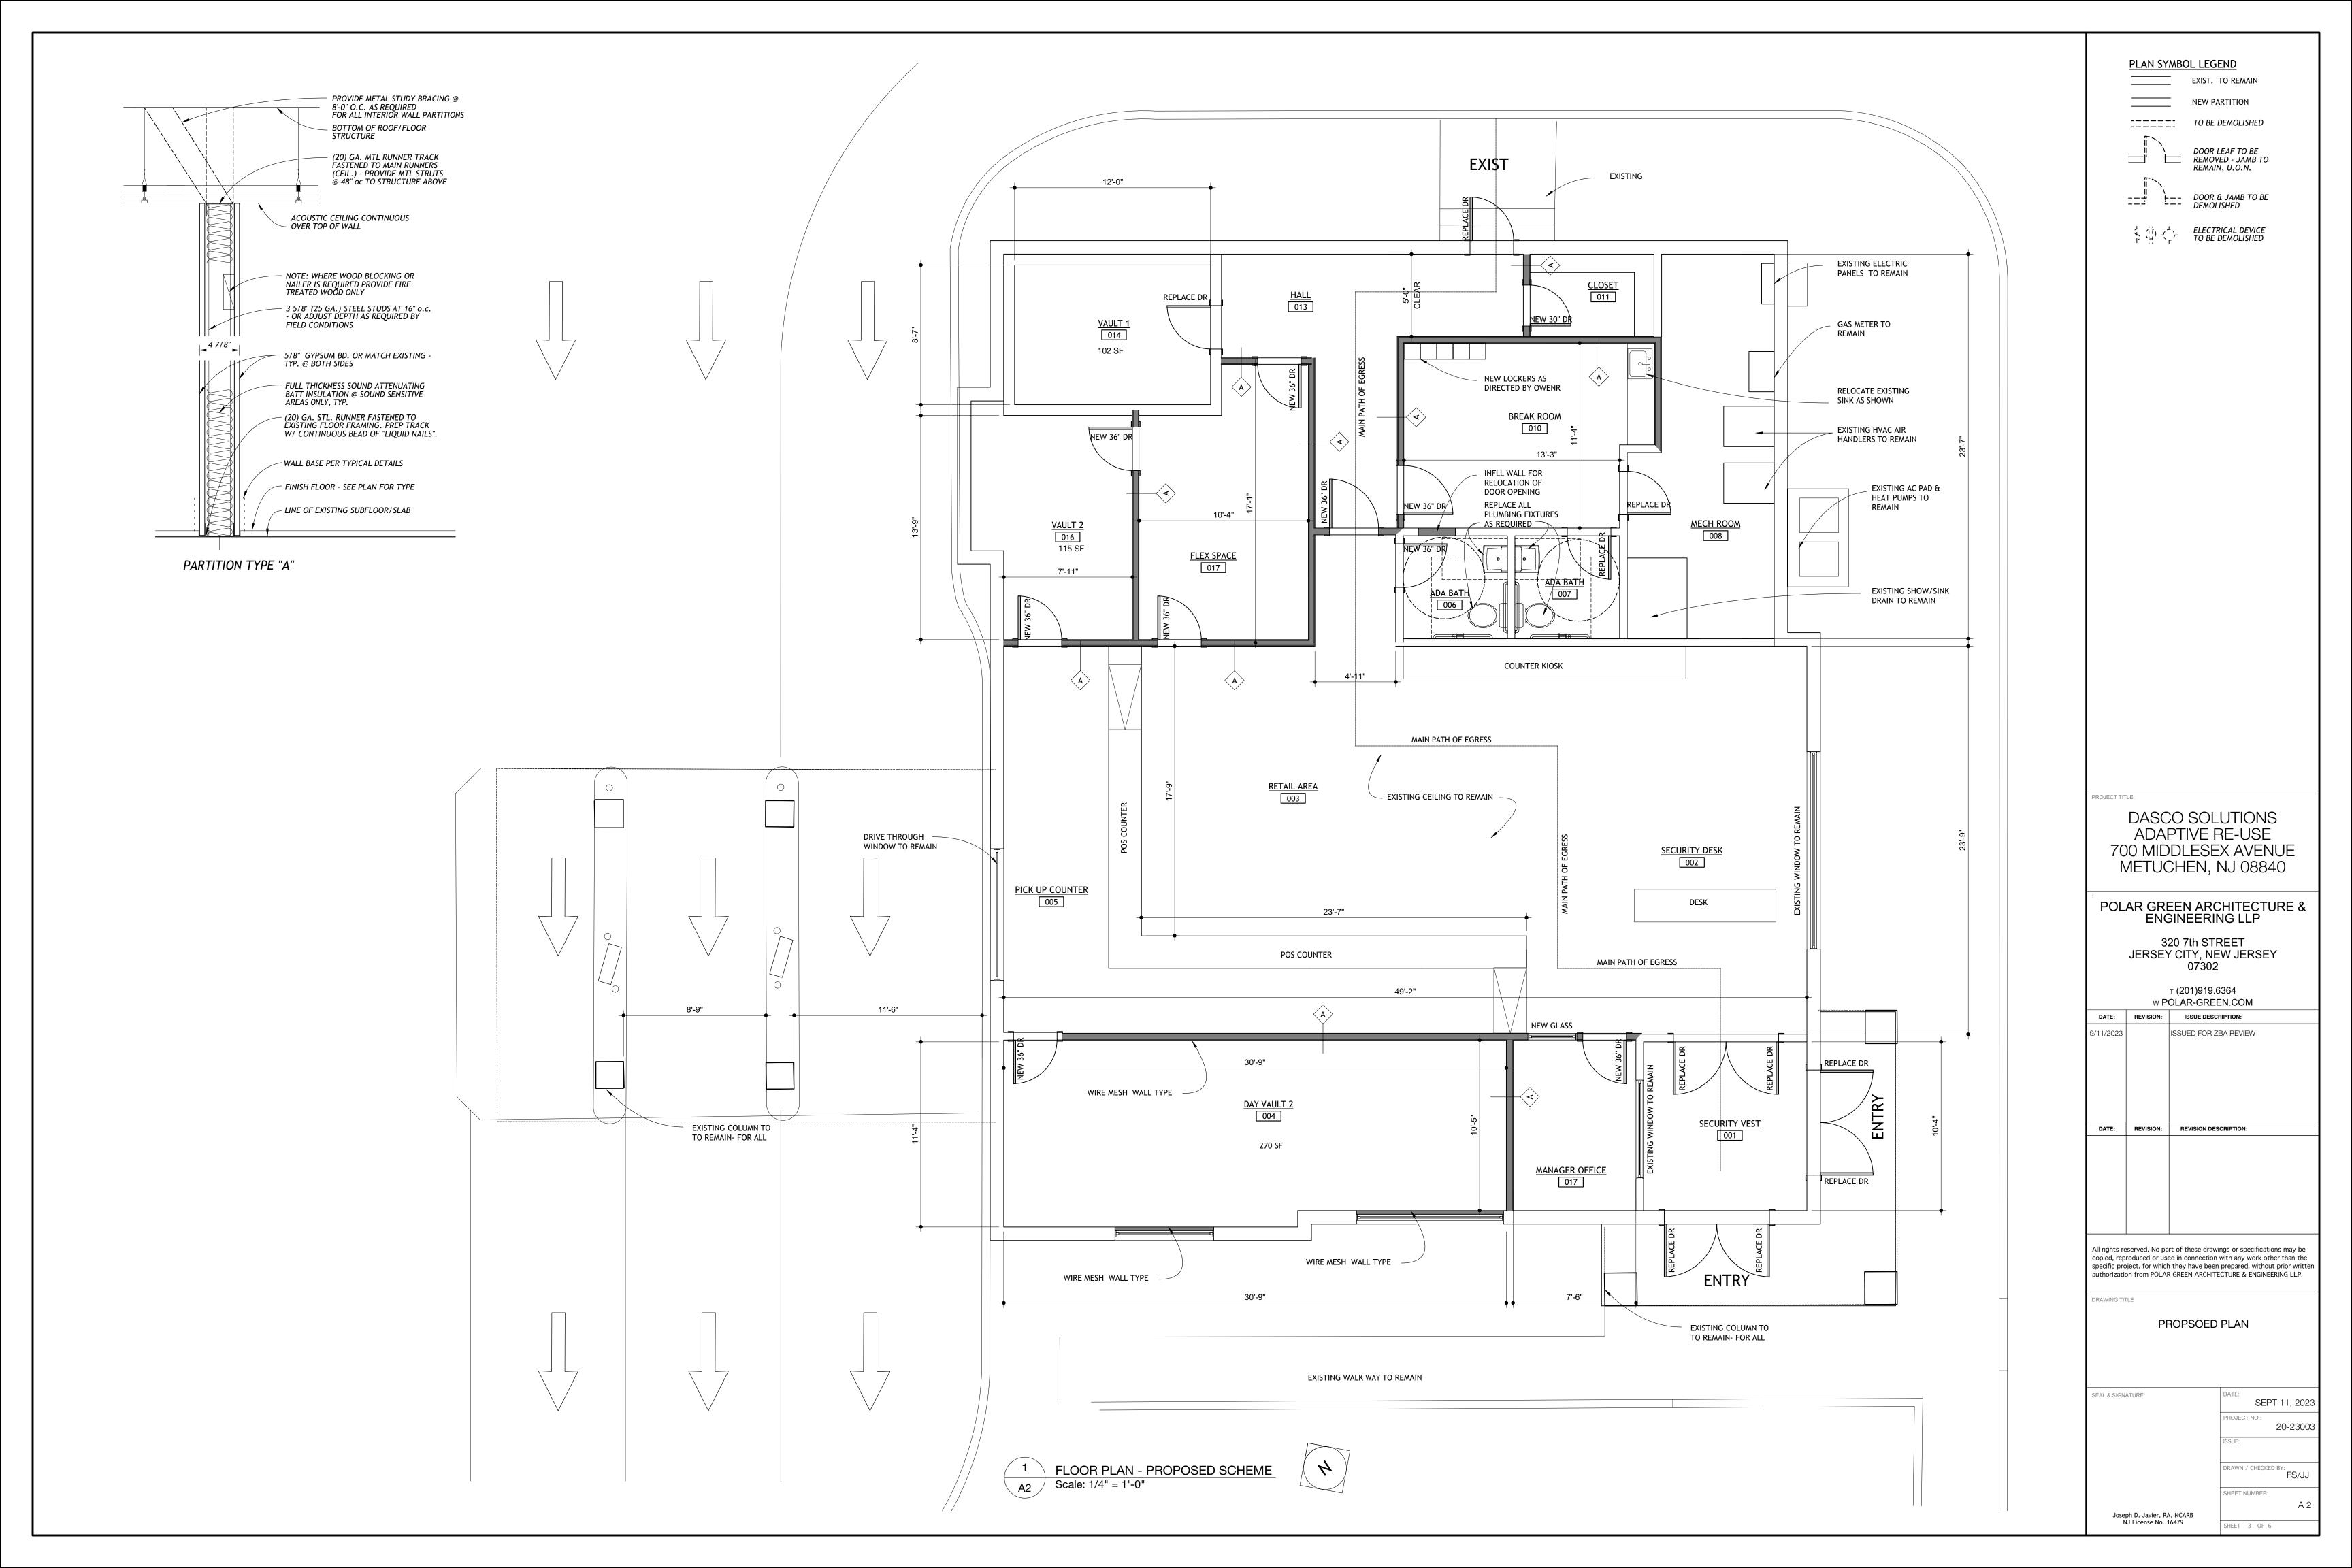

-------------|--|--|--|
| w P             | OLAR-GREEN.COM        |  |  |  |
| REVISION:       | ISSUE DESCRIPTION:    |  |  |  |
|                 | ISSUED FOR ZBA REVIEW |  |  |  |
| REVISION:       | REVISION DESCRIPTION: |  |  |  |
|                 |                       |  |  |  |
|                 | W P                   |  |  |  |

All rights reserved. No part of these drawings or specifications may be copied, reproduced or used in connection with any work other than the specific project, for which they have been prepared, without prior written uthorization from POLAR GREEN ARCHITECTURE & ENGINEERING LLP.

SITE PLAN, ZONING CHARTS, PARKING, & PLANTING

RAWING TITLE

EAL & SIGNATURE: SEPT 11, 202 20-2300

DRAWN / CHECKED BY: SHEET NUMBER: Joseph D. Javier, RA, NCARB

SHEET 2 OF 6



### SIGNAGE REQUIRMENTS - OAKITE REDEVELOPMENT AREA & SEC 110-184/186

| REQUIREMENT                             | PERMITTED | EXISTING | PROPOSED  | VARIANCE | NOTES  |
|-----------------------------------------|-----------|----------|-----------|----------|--------|
| MAXIMUM (2) WALL MOUNTED SIGNS          | 2         | 0        | 2         | No       | Note 1 |
| MAXIMUM SIZE - NOT EXCEED 24 SQ/FT      | 24 SQ/SF  | 0        | 24 SQ/SF  | No       |        |
| MAXIMUM HT. OF SIGN - NOT EXCEED 3FT    | 3 FT      | 0        | 2 FT      | No       |        |
| MAXIMUM WIDTH OF SIGN - NOT EXCEED 12FT | 12 FT     | 0        | 12 FT     | No       |        |
| MAXIMUM HT. OF LETTERS - NOT EXCEED 2FT | 2 FT      | 0        | 15 INCHES | No       |        |
| MAXIMUM SIGNS - CORNER LOT (2)