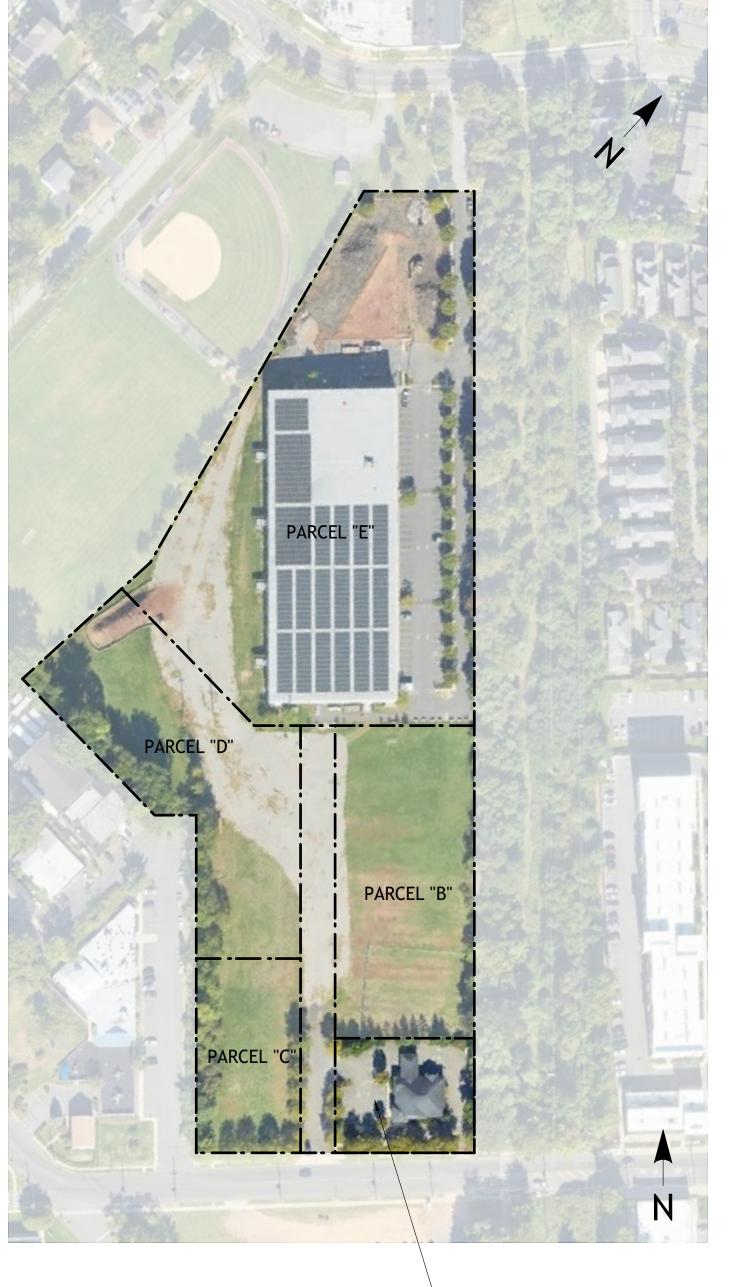

EX<br>AVE          | PSEG SERVICES CORP,CORP<br>PROP DEPT.    | 80 PARK<br>PLAZA -<br>6TH<br>FLOOR | NEWARK, NJ      | 07102.419  |
|      |       |          |                    |                               |                                       |                              |                      |              | 83.01 | 33        |             |                          | MIDDLESEX<br>AVE          | PSEG SERVICES CORP,CORP<br>PROP DEPT.    | 80 PARK<br>PLAZA -<br>6TH<br>FLOOR | NEWARK, NJ      | 07102.419  |

### PROPERTY OWNERS LIST

# SITE PLAN FOR DASCO SOLUTIONS

**PROPOSED ADULT USE DISPENSARY** 

700 MIDDLESEX AVE BLOCK 71 LOT 37.01 (PARCEL A) **BOROUGH OF METUCHEN** MIDDLESEX COUNTY • NJ • 08840

### AMENDED OAKITE REDEVELOPMENT PLAN



**VICINITY MAP** SOURCE: GOOGLE MAPS



DASCO SOLUTIONS

ADAPTIVE RE-USE 700 MIDDLESEX AVENUE

METUCHEN, NJ 08840

POLAR GREEN ARCHITECTURE & ENGINEERING LLP

320 7th STREET JERSEY CITY, NEW JERSEY

> т (201)919.6364 w POLAR-GREEN.COM

> > ISSUED FOR ZBA REVIEW

DATE: REVISION: ISSUE DESCRIPTION:

DATE: REVISION: REVISION DESCRIPTION:

PARCEL "A" ——

### REDEVELOPMENT PLAN MAP

SOURCE: GOOGLE MAPS

All rights reserved. No part of these drawings or specifications may be copied, reproduced or used in connection with any work other than the **PROJECT NOTES** STREET VIEW APPROVED SIGNATURES **DRAWING INDEX** AERIAL MAP specific project, for which they have been prepared, without prior written uthorization from POLAR GREEN ARCHITECTURE & ENGINEERING LLP. 1. SUBJECT PROPERTY IS KNOWN AS BLOCK 71, LOT 37.01 AS INDICATED ON THE CURREN