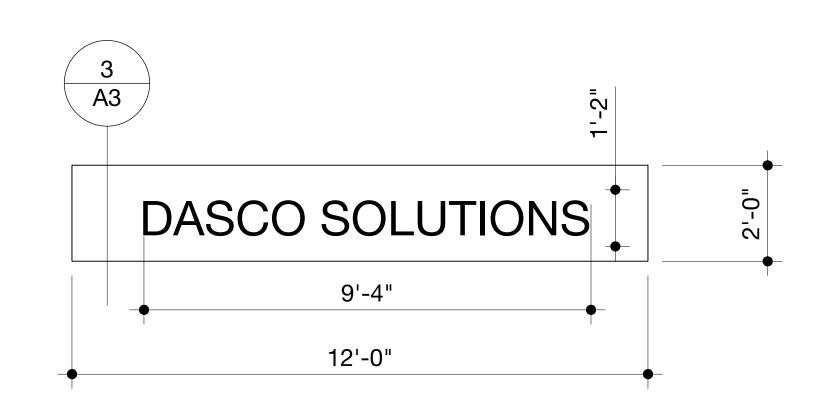

TAX MAP

|                    |                  |                                      |                                        |                              |                          |                           |         |                  |                       |                                       | SC                               | URCE: T                                                                                                                                                                                                                                                                                                                                                                                                                                                                                                                                                                                                                                                                                                                                                                                                                                                                                                                                                                                                                                                                                                                                                                                                                                                                                                                                                                                                                                                                                                                                                                                                                                                                                                                                                                                                                                                                                                                                                                                                                                                                                                                        | AX MA                | NPS                                                                                                            |                                                                                                                                                                                                                                                                                                                                                                                                                                                                                                                                                                                                                                                                                                                                                                                                                                                                                                                                                                                                                                                                                                                                                                                                                                                                                                                                                                                                                                                                                                                                                                                                                                                                                                                                                                                                                                                                                                                                                                                                                                                                                                                               |       |
|--------------------|------------------|--------------------------------------|----------------------------------------|------------------------------|--------------------------|---------------------------|---------|------------------|-----------------------|---------------------------------------|----------------------------------|--------------------------------------------------------------------------------------------------------------------------------------------------------------------------------------------------------------------------------------------------------------------------------------------------------------------------------------------------------------------------------------------------------------------------------------------------------------------------------------------------------------------------------------------------------------------------------------------------------------------------------------------------------------------------------------------------------------------------------------------------------------------------------------------------------------------------------------------------------------------------------------------------------------------------------------------------------------------------------------------------------------------------------------------------------------------------------------------------------------------------------------------------------------------------------------------------------------------------------------------------------------------------------------------------------------------------------------------------------------------------------------------------------------------------------------------------------------------------------------------------------------------------------------------------------------------------------------------------------------------------------------------------------------------------------------------------------------------------------------------------------------------------------------------------------------------------------------------------------------------------------------------------------------------------------------------------------------------------------------------------------------------------------------------------------------------------------------------------------------------------------|----------------------|----------------------------------------------------------------------------------------------------------------|-------------------------------------------------------------------------------------------------------------------------------------------------------------------------------------------------------------------------------------------------------------------------------------------------------------------------------------------------------------------------------------------------------------------------------------------------------------------------------------------------------------------------------------------------------------------------------------------------------------------------------------------------------------------------------------------------------------------------------------------------------------------------------------------------------------------------------------------------------------------------------------------------------------------------------------------------------------------------------------------------------------------------------------------------------------------------------------------------------------------------------------------------------------------------------------------------------------------------------------------------------------------------------------------------------------------------------------------------------------------------------------------------------------------------------------------------------------------------------------------------------------------------------------------------------------------------------------------------------------------------------------------------------------------------------------------------------------------------------------------------------------------------------------------------------------------------------------------------------------------------------------------------------------------------------------------------------------------------------------------------------------------------------------------------------------------------------------------------------------------------------|-------|
| d featur           | e(s)             |                                      |                                        |                              |                          |                           | Highli  | ghted fe         | ature(s)              |                                       |                                  |                                                                                                                                                                                                                                                                                                                                                                                                                                                                                                                                                                                                                                                                                                                                                                                                                                                                                                                                                                                                                                                                                                                                                                                                                                                                                                                                                                                                                                                                                                                                                                                                                                                                                                                                                                                                                                                                                                                                                                                                                                                                                                                                |                      |                                                                                                                |                                                                                                                                                                                                                                                                                                                                                                                                                                                                                                                                                                                                                                                                                                                                                                                                                                                                                                                                                                                                                                                                                                                                                                                                                                                                                                                                                                                                                                                                                                                                                                                                                                                                                                                                                                                                                                                                                                                                                                                                                                                                                                                               |       |
| erty (1)           |                  |                                      |                                        |                              |                          |                           | Subject | Property         | (1)                   |                                       |                                  |                                                                                                                                                                                                                                                                                                                                                                                                                                                                                                                                                                                                                                                                                                                                                                                                                                                                                                                                                                                                                                                                                                                                                                                                                                                                                                                                                                                                                                                                                                                                                                                                                                                                                                                                                                                                                                                                                                                                                                                                                                                                                                                                | THE SECOND COST COST | Marie Ma |                                                                                                                                                                                                                                                                                                                                                                                                                                                                                                                                                                                                                                                                                                                                                                                                                                                                                                                                                                                                                                                                                                                                                                                                                                                                                                                                                                                                                                                                                                                                                                                                                                                                                                                                                                                                                                                                                                                                                                                                                                                                                                                               |       |
| Qualific           | Addition<br>Lots | lal Location                         | Owner Name                             | Owner Address                | City/State               | ZipCode                   | Block   | Lot Qu           | aalifier              | Additional I                          | ocation                          |                                                                                                                                                                                                                                                                                                                                                                                                                                                                                                                                                                                                                                                                                                                                                                                                                                                                                                                                                                                                                                                                                                                                                                                                                                                                                                                                                                                                                                                                                                                                                                                                                                                                                                                                                                                                                                                                                                                                                                                                                                                                                                                                |                      | Address                                                                                                        | City / State                                                                                                                                                                                                                                                                                                                                                                                                                                                                                                                                                                                                                                                                                                                                                                                                                                                                                                                                                                                                                                                                                                                                                                                                                                                                                                                                                                                                                                                                                                                                                                                                                                                                                                                                                                                                                                                                                                                                                                                                                                                                                                                  |       |
|                    | Lots             | 700 MIDDLES<br>AVE.                  |                                        | 905 DEL RAY AVE. S<br>00     | TE BETHESDA,<br>MD       | 20814                     | 71      | 37.02            |                       | PET NAMED AND ADDRESS OF THE PERSON   |                                  | METUCHEN I<br>LLC                                                                                                                                                                                                                                                                                                                                                                                                                                                                                                                                                                                                                                                                                                                                                                                                                                                                                                                                                                                                                                                                                                                                                                                                                                                                                                                                                                                                                                                                                                                                                                                                                                                                                                                                                                                                                                                                                                                                                                                                                                                                                                              | 4905 DEL RA<br>200   | Y AVE. STE                                                                                                     | BETHESDA, MD                                                                                                                                                                                                                                                                                                                                                                                                                                                                                                                                                                                                                                                                                                                                                                                                                                                                                                                                                                                                                                                                                                                                                                                                                                                                                                                                                                                                                                                                                                                                                                                                                                                                                                                                                                                                                                                                                                                                                                                                                                                                                                                  | ) 20  |
|                    |                  |                                      | §                                      |                              |                          |                           |         |                  |                       |                                       |                                  |                                                                                                                                                                                                                                                                                                                                                                                                                                                                                                                                                                                                                                                                                                                                                                                                                                                                                                                                                                                                                                                                                                                                                                                                                                                                                                                                                                                                                                                                                                                                                                                                                                                                                                                                                                                                                                                                                                                                                                                                                                                                                                                                |                      |                                                                                                                |                                                                                                                                                                                                                                                                                                                                                                                                                                                                                                                                                                                                                                                                                                                                                                                                                                                                                                                                                                                                                                                                                                                                                                                                                                                                                                                                                                                                                                                                                                                                                                                                                                                                                                                                                                                                                                                                                                                                                                                                                                                                                                                               | _     |
|                    |                  |                                      |                                        |                              |                          |                           | List of | adioinii         | ng featu              | re(s) that intersect                  | 200 foot buf                     | fer from Subject                                                                                                                                                                                                                                                                                                                                                                                                                                                                                                                                                                                                                                                                                                                                                                                                                                                                                                                                                                                                                                                                                                                                                                                                                                                                                                                                                                                                                                                                                                                                                                                                                                                                                                                                                                                                                                                                                                                                                                                                                                                                                                               | Property.            |                                                                                                                |                                                                                                                                                                                                                                                                                                                                                                                                                                                                                                                                                                                                                                                                                                                                                                                                                                                                                                                                                                                                                                                                                                                                                                                                                                                                                                                                                                                                                                                                                                                                                                                                                                                                                                                                                                                                                                                                                                                                                                                                                                                                                                                               |       |
| -                  |                  | t intersect 200 fo                   | ot buffer from Subject Pi              | roperty.                     |                          |                           |         |                  | rties (25)            |                                       |                                  |                                                                                                                                                                                                                                                                                                                                                                                                                                                                                                                                                                                                                                                                                                                                                                                                                                                                                                                                                                                                                                                                                                                                                                                                                                                                                                                                                                                                                                                                                                                                                                                                                                                                                                                                                                                                                                                                                                                                                                                                                                                                                                                                |                      |                                                                                                                |                                                                                                                                                                                                                                                                                                                                                                                                                                                                                                                                                                                                                                                                                                                                                                                                                                                                                                                                                                                                                                                                                                                                                                                                                                                                                                                                                                                                                                                                                                                                                                                                                                                                                                                                                                                                                                                                                                                                                                                                                                                                                                                               |       |
| Operties<br>Qualif | Addition         | al Location                          | Owner Name                             | Owner Address                | City / State             | ZipCode                   | Block   | Lot C            |                       | Additional Lots                       | Location                         | Owner !                                                                                                                                                                                                                                                                                                                                                                                                                                                                                                                                                                                                                                                                                                                                                                                                                                                                                                                                                                                                                                                                                                                                                                                                                                                                                                                                                                                                                                                                                                                                                                                                                                                                                                                                                                                                                                                                                                                                                                                                                                                                                                                        |                      | Owner<br>Address                                                                                               | City / State                                                                                                                                                                                                                                                                                                                                                                                                                                                                                                                                                                                                                                                                                                                                                                                                                                                                                                                                                                                                                                                                                                                                                                                                                                                                                                                                                                                                                                                                                                                                                                                                                                                                                                                                                                                                                                                                                                                                                                                                                                                                                                                  | Zi    |
| Quinn              | Lots             | 675-739<br>MIDDLESEX                 | MIDDLESEX COUNTY                       | ADM BLDG JFK<br>SQUARE       | NEW<br>BRUNSWICK,        | 08901                     | 37      | 5.12             |                       | L 5.22, 6                             | RIGHT OF<br>WAY                  | METUCHEN REAL<br>ACQ./DENISE PIN                                                                                                                                                                                                                                                                                                                                                                                                                                                                                                                                                                                                                                                                                                                                                                                                                                                                                                                                                                                                                                                                                                                                                                                                                                                                                                                                                                                                                                                                                                                                                                                                                                                                                                                                                                                                                                                                                                                                                                                                                                                                                               |                      | 2650<br>WESTVIEW<br>DRIVE                                                                                      | WYOMISSING,<br>PA                                                                                                                                                                                                                                                                                                                                                                                                                                                                                                                                                                                                                                                                                                                                                                                                                                                                                                                                                                                                                                                                                                                                                                                                                                                                                                                                                                                                                                                                                                                                                                                                                                                                                                                                                                                                                                                                                                                                                                                                                                                                                                             | 196   |
|                    |                  | AVE.<br>645-665<br>MIDDLESEX<br>AVE. | COLUMBIA II METUCHEN<br>PROP.TAX DEPT  | P.O. BOX 790830              | NJ<br>SAN ANTONIO,<br>TX | 78279                     | 37      | 5.05             |                       | 7.1,7.2,14,15.1,16.217.1<br>17.2,16.3 | 212<br>DURHAM<br>AVE.            | METUCHEN REAL<br>ACQ./DENISE PIN                                                                                                                                                                                                                                                                                                                                                                                                                                                                                                                                                                                                                                                                                                                                                                                                                                                                                                                                                                                                                                                                                                                                                                                                                                                                                                                                                                                                                                                                                                                                                                                                                                                                                                                                                                                                                                                                                                                                                                                                                                                                                               |                      | 2650<br>WESTVIEW<br>DRIVE                                                                                      | WYOMISSING,<br>PA                                                                                                                                                                                                                                                                                                                                                                                                                                                                                                                                                                                                                                                                                                                                                                                                                                                                                                                                                                                                                                                                                                                                                                                                                                                                                                                                                                                                                                                                                                                                                                                                                                                                                                                                                                                                                                                                                                                                                                                                                                                                                                             | 196   |
|                    |                  | MIDDLESEX<br>AVE                     | PSEG SERVICES<br>CORP,CORP PROP DEPT.  | 80 PARK PLAZA-<br>6TH FLOOR  | NEWARK NJ                | 07102.4194                | 43      | 1                |                       | L2,3                                  | LEHIGH-<br>PERTH<br>AMBOY RR     | CON RAIL CORP%<br>SOUTHERN CORE                                                                                                                                                                                                                                                                                                                                                                                                                                                                                                                                                                                                                                                                                                                                                                                                                                                                                                                                                                                                                                                                                                                                                                                                                                                                                                                                                                                                                                                                                                                                                                                                                                                                                                                                                                                                                                                                                                                                                                                                                                                                                                |                      | P.O. BOX<br>40036                                                                                              | ROANOKE, VA                                                                                                                                                                                                                                                                                                                                                                                                                                                                                                                                                                                                                                                                                                                                                                                                                                                                                                                                                                                                                                                                                                                                                                                                                                                                                                                                                                                                                                                                                                                                                                                                                                                                                                                                                                                                                                                                                                                                                                                                                                                                                                                   | 240   |
|                    | L2,3             | LEHIGH-PERTH<br>AMBOY RR             | CON RAIL CORP%NORFOLK SOUTHERN CORP    | P.O. BOX 40036               | ROANOKE, VA              | 24022.0036                | 49      | 39               |                       |                                       | 33 JERSEY<br>AVE.                | TWO BROTHER'S LLC                                                                                                                                                                                                                                                                                                                                                                                                                                                                                                                                                                                                                                                                                                                                                                                                                                                                                                                                                                                                                                                                                                                                                                                                                                                                                                                                                                                                                                                                                                                                                                                                                                                                                                                                                                                                                                                                                                                                                                                                                                                                                                              | HOLDINGS             | AVE                                                                                                            | METUCHEN,<br>NJ<br>METUCHEN,                                                                                                                                                                                                                                                                                                                                                                                                                                                                                                                                                                                                                                                                                                                                                                                                                                                                                                                                                                                                                                                                                                                                                                                                                                                                                                                                                                                                                                                                                                                                                                                                                                                                                                                                                                                                                                                                                                                                                                                                                                                                                                  | 088   |
|                    | L5,7,8           | LEHIGH-PERTH<br>AMBOY RR             | COUNTY OF MIDDLESEX<br>% CO. TREASURER | P.O. BOX 871, 1<br>J.F.K. SQ | NEW<br>BRUNSWICK,<br>NJ  | 08903                     |         | 125.07<br>125.07 |                       |                                       | DURHAM<br>AVE.<br>DURHAM<br>AVE. | BOROUGH OF MI                                                                                                                                                                                                                                                                                                                                                                                                                                                                                                                                                                                                                                                                                                                                                                                                                                                                                                                                                                                                                                                                                                                                                                                                                                                                                                                                                                                                                                                                                                                                                                                                                                                                                                                                                                                                                                                                                                                                                                                                                                                                                                                  |                      | ST.                                                                                                            | METUCHEN,<br>NI<br>METUCHEN,                                                                                                                                                                                                                                                                                                                                                                                                                                                                                                                                                                                                                                                                                                                                                                                                                                                                                                                                                                                                                                                                                                                                                                                                                                                                                                                                                                                                                                                                                                                                                                                                                                                                                                                                                                                                                                                                                                                                                                                                                                                                                                  | 088   |
|                    | 102,103          | OLIVER ST.                           | VITAL MNGMT & CONSULTING, LLC          | 26 OLIVER ST<br>SUITE 100    | METUCHEN,<br>NJ          | 08840                     | 70      | 68               |                       | 69,70,71                              | 25 ADAMS                         | VITAL MANAGEM<br>CONSULTING,LL                                                                                                                                                                                                                                                                                                                                                                                                                                                                                                                                                                                                                                                                                                                                                                                                                                                                                                                                                                                                                                                                                                                                                                                                                                                                                                                                                                                                                                                                                                                                                                                                                                                                                                                                                                                                                                                                                                                                                                                                                                                                                                 |                      | 26 OLIVER<br>ST SUITE                                                                                          | METICHENI                                                                                                                                                                                                                                                                                                                                                                                                                                                                                                                                                                                                                                                                                                                                                                                                                                                                                                                                                                                                                                                                                                                                                                                                                                                                                                                                                                                                                                                                                                                                                                                                                                                                                                                                                                                                                                                                                                                                                                                                                                                                                                                     | 088   |
|                    | 105              | OLIVER ST.                           | VITAL MANAGEMENT & CONSULTING, LLC.    | 26 OLIVER ST<br>SUITE 100    | METUCHEN,<br>NJ          | 08840                     |         |                  |                       |                                       | ST.<br>700                       |                                                                                                                                                                                                                                                                                                                                                                                                                                                                                                                                                                                                                                                                                                                                                                                                                                                                                                                                                                                                                                                                                                                                                                                                                                                                                                                                                                                                                                                                                                                                                                                                                                                                                                                                                                                                                                                                                                                                                                                                                                                                                                                                |                      | 100<br>4905 DEL                                                                                                | BETHESDA                                                                                                                                                                                                                                                                                                                                                                                                                                                                                                                                                                                                                                                                                                                                                                                                                                                                                                                                                                                                                                                                                                                                                                                                                                                                                                                                                                                                                                                                                                                                                                                                                                                                                                                                                                                                                                                                                                                                                                                                                                                                                                                      | 208   |
|                    | 93,94            | 560 NEW<br>DURHAM RD.                | BREDA, THOMAS M. &<br>GAIL M.          | 560 NEW<br>DURHAM RD.        | METUCHEN NJ              | 08840                     | 71      | 37.01            |                       |                                       | MIDDLESEX<br>AVE.                | METUCHEN III LI                                                                                                                                                                                                                                                                                                                                                                                                                                                                                                                                                                                                                                                                                                                                                                                                                                                                                                                                                                                                                                                                                                                                                                                                                                                                                                                                                                                                                                                                                                                                                                                                                                                                                                                                                                                                                                                                                                                                                                                                                                                                                                                | .C                   | RAY AVE.<br>STE 200                                                                                            | MD                                                                                                                                                                                                                                                                                                                                                                                                                                                                                                                                                                                                                                                                                                                                                                                                                                                                                                                                                                                                                                                                                                                                                                                                                                                                                                                                                                                                                                                                                                                                                                                                                                                                                                                                                                                                                                                                                                                                                                                                                                                                                                                            | 208   |
|                    |                  | 50 HAMPTON<br>ST.                    | 50 HAMPTON STREET<br>REALTY LLC        | 50 HAMPTON<br>STREET         | METUCHEN,<br>NJ          | 08840                     | 82.01   | 11               |                       |                                       | 22<br>CENTRAL<br>SQUARE          | DONG, JENNIFER                                                                                                                                                                                                                                                                                                                                                                                                                                                                                                                                                                                                                                                                                                                                                                                                                                                                                                                                                                                                                                                                                                                                                                                                                                                                                                                                                                                                                                                                                                                                                                                                                                                                                                                                                                                                                                                                                                                                                                                                                                                                                                                 |                      | SQUARE                                                                                                         | METUCHEN,<br>NJ                                                                                                                                                                                                                                                                                                                                                                                                                                                                                                                                                                                                                                                                                                                                                                                                                                                                                                                                                                                                                                                                                                                                                                                                                                                                                                                                                                                                                                                                                                                                                                                                                                                                                                                                                                                                                                                                                                                                                                                                                                                                                                               | 088   |
|                    |                  | DURHAM AVE.                          | BOROUGH OF<br>METUCHEN                 | 500 MAIN ST.                 | METUCHEN,<br>NJ          | 08840                     |         |                  |                       |                                       | PK.<br>23                        |                                                                                                                                                                                                                                                                                                                                                                                                                                                                                                                                                                                                                                                                                                                                                                                                                                                                                                                                                                                                                                                                                                                                                                                                                                                                                                                                                                                                                                                                                                                                                                                                                                                                                                                                                                                                                                                                                                                                                                                                                                                                                                                                |                      | PARK<br>23                                                                                                     |                                                                                                                                                                                                                                                                                                                                                                                                                                                                                                                                                                                                                                                                                                                                                                                                                                                                                                                                                                                                                                                                                                                                                                                                                                                                                                                                                                                                                                                                                                                                                                                                                                                                                                                                                                                                                                                                                                                                                                                                                                                                                                                               |       |
|                    | 93,94            | 560 NEW<br>DURHAM RD.                | BREDA, THOMAS M. & GAIL M.             | 560 NEW<br>DURHAM RD.        | METUCHEN NJ              | 08840                     | 82.01   | 12               |                       |                                       | CENTRAL<br>SQUARE<br>PK.         | SOMASUNDARAN<br>CHEZIAN, S                                                                                                                                                                                                                                                                                                                                                                                                                                                                                                                                                                                                                                                                                                                                                                                                                                                                                                                                                                                                                                                                                                                                                                                                                                                                                                                                                                                                                                                                                                                                                                                                                                                                                                                                                                                                                                                                                                                                                                                                                                                                                                     | м, С &               | CENTRAL                                                                                                        | METUCHEN<br>NJ                                                                                                                                                                                                                                                                                                                                                                                                                                                                                                                                                                                                                                                                                                                                                                                                                                                                                                                                                                                                                                                                                                                                                                                                                                                                                                                                                                                                                                                                                                                                                                                                                                                                                                                                                                                                                                                                                                                                                                                                                                                                                                                | 088   |
|                    |                  | 50 HAMPTON<br>ST.                    | 50 HAMPTON STREET<br>REALTY LLC        | 50 HAMPTON<br>STREET         | METUCHEN,<br>NJ          | 08840                     |         |                  |                       |                                       | 24                               |                                                                                                                                                                                                                                                                                                                                                                                                                                                                                                                                                                                                                                                                                                                                                                                                                                                                                                                                                                                                                                                                                                                                                                                                                                                                                                                                                                                                                                                                                                                                                                                                                                                                                                                                                                                                                                                                                                                                                                                                                                                                                                                                |                      | 24                                                                                                             | A SET LOS SENS                                                                                                                                                                                                                                                                                                                                                                                                                                                                                                                                                                                                                                                                                                                                                                                                                                                                                                                                                                                                                                                                                                                                                                                                                                                                                                                                                                                                                                                                                                                                                                                                                                                                                                                                                                                                                                                                                                                                                                                                                                                                                                                |       |
|                    |                  | DURHAM AVE.                          | BOROUGH OF<br>METUCHEN                 | 500 MAIN ST.                 | METUCHEN,<br>NJ          | 08840                     | 82.01   | 13               |                       |                                       | CENTRAL<br>SQUARE<br>PK.         | DIZON, GENEVIE                                                                                                                                                                                                                                                                                                                                                                                                                                                                                                                                                                                                                                                                                                                                                                                                                                                                                                                                                                                                                                                                                                                                                                                                                                                                                                                                                                                                                                                                                                                                                                                                                                                                                                                                                                                                                                                                                                                                                                                                                                                                                                                 | VE                   |                                                                                                                | METUCHEN,<br>NJ                                                                                                                                                                                                                                                                                                                                                                                                                                                                                                                                                                                                                                                                                                                                                                                                                                                                                                                                                                                                                                                                                                                                                                                                                                                                                                                                                                                                                                                                                                                                                                                                                                                                                                                                                                                                                                                                                                                                                                                                                                                                                                               | 088   |
|                    |                  |                                      |                                        |                              |                          |                           |         |                  |                       |                                       |                                  |                                                                                                                                                                                                                                                                                                                                                                                                                                                                                                                                                                                                                                                                                                                                                                                                                                                                                                                                                                                                                                                                                                                                                                                                                                                                                                                                                                                                                                                                                                                                                                                                                                                                                                                                                                                                                                                                                                                                                                                                                                                                                                                                |                      |                                                                                                                |                                                                                                                                                                                                                                                                                                                                                                                                                                                                                                                                                                                                                                                                                                                                                                                                                                                                                                                                                                                                                                                                                                                                                                                                                                                                                                                                                                                                                                                                                                                                                                                                                                                                                                                                                                                                                                                                                                                                                                                                                                                                                                                               |       |
| Ouali              | fier Addition    | tal Location                         | Owner Name                             | Owner Address                | create City / State      | d on 5/12/2022<br>ZipCode | Block   | Lot Q            | ualifier              | Additional Lots                       | Location                         | Owner N                                                                                                                                                                                                                                                                                                                                                                                                                                                                                                                                                                                                                                                                                                                                                                                                                                                                                                                                                                                                                                                                                                                                                                                                                                                                                                                                                                                                                                                                                                                                                                                                                                                                                                                                                                                                                                                                                                                                                                                                                                                                                                                        | lame                 | Owner<br>Address                                                                                               | City / State                                                                                                                                                                                                                                                                                                                                                                                                                                                                                                                                                                                                                                                                                                                                                                                                                                                                                                                                                                                                                                                                                                                                                                                                                                                                                                                                                                                                                                                                                                                                                                                                                                                                                                                                                                                                                                                                                                                                                                                                                                                                                                                  | n 5/1 |
|                    | Löts             | NE THE PERSON                        | KIND DODOTED &                         | (A PERMITEN                  | A SURE SURE BELLEVILLE   | In the State of the       |         |                  | STATE OF THE PARTY OF |                                       | 25                               | Company of the Control of the Contro |                      | 25                                                                                                             | ASSESSED BY AND ADDRESS OF THE PARTY OF THE |       |