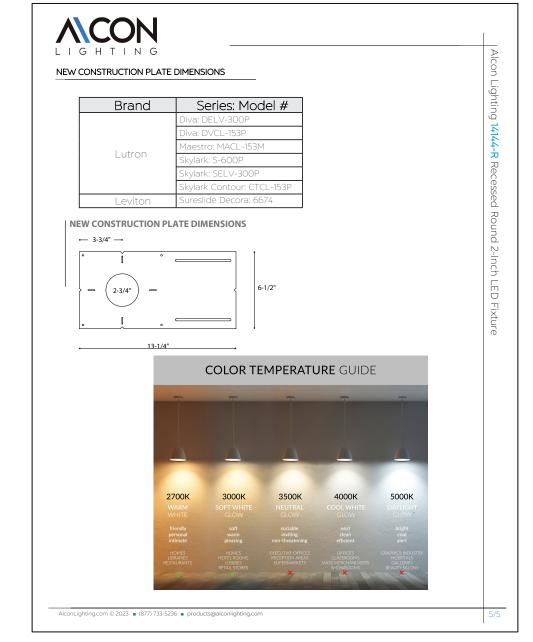

- (B) FOR PARKING AREAS, LIGHTING SHALL BE PROVIDED BY STANDARDS WITH A MOUNTING HEIGHT NOT MORE THAN 20 FEET OR THE HEIGHT OF THE BUILDING, WHICHEVER IS LESS, UNLESS SUCH STANDARD IS LOCATED WITHIN 100 FEET OF A RESIDENTIAL DISTRICT OR USE, IN WHICH CASE THE MOUNTING HEIGHT SHALL NOT EXCEED 12 FEET. LIGHTING IN AND AROUND PARKING AREAS SHALL PROVIDE FOR NONGLARE LIGHTS FOCUSED DOWNWARD. MOUNTING HEIGHT SHALL BE MEASURED FROM THE GROUND LEVEL TO THE CENTER LINE OF THE LIGHT SOURCE FOR ALL CALCULATIONS OF SUCH PURSUANT TO THIS SUBSECTION.

### **ENTRY PLAN - LIGHTING** Scale: 3/8" = 1'-0"



DRIVE THROUGH - LIGHTING Scale: 3/8" = 1'-0"

### "LP" - LAMP POST LIGHT



### "R1 & R2" - RECESSED LIGHT



### **PHOTOMETRICS**



### "S" - SCONCE BUILDING LIGHT



### **COLOR TEMPERATURE SPEC**



### **PHOTOMETRICS**



# POLAR GREEN ARCHITECTURE & ENGINEERING LLP

320 7th STREET JERSEY CITY, NEW JERSEY 07302

T (201)919.6364 w POLAR-GREEN.COM DATE: REVISION: ISSUE DESCRIPTION: ISSUED FOR ZBA REVIEW DATE: REVISION: REVISION DESCRIPTION:

All rights reserved. No part of these drawings or specifications may be copied, reproduced or used in connection with any work other than the specific project, for which they have been prepared, without prior written authorization from POLAR GREEN ARCHITECTURE & ENGINEERING LLP.

EXISTING & PROPOSED SITE LIGHTING

RAWING TITLE

EAL & SIGNATURE: SEPT 11, 202 20-23003

DRAWN / CHECKED BY:

SHEET NUMBER:

Joseph D. Javier, RA, NCARB NJ License No. 16479 SHEET 6 OF 6