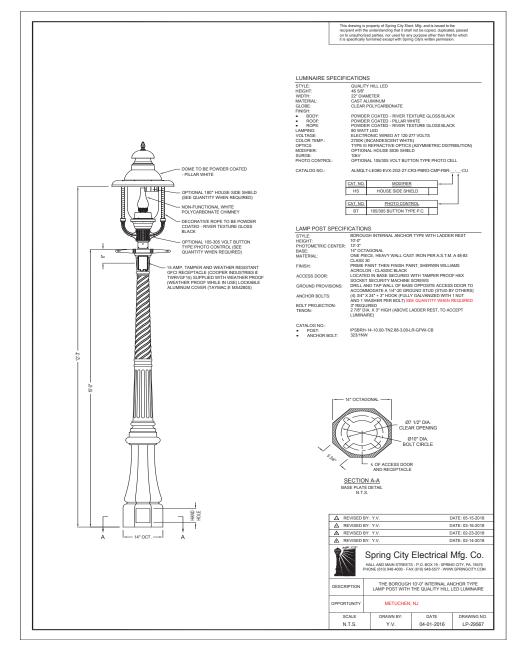

TAX MAP

|                    |                  |                                      |                                        |                              |                          |                           |         |                  |                       |                                       | SC                               | URCE: T                                                                                                                                                                                                                                                                                                                                                                                                                                                                                                                                                                                                                                                                                                                                                                                                                                                                                                                                                                                                                                                                                                                                                                                                                                                                                                                                                                                                                                                                                                                                                                                                                                                                                                                                                                                                                                                                                                                                                                                                                                                                                                                        | AX MA                | NPS                                                                                                            |                                                                                                                                                                                                                                                                                                                                                                                                                                                                                                                                                                                                                                                                                                                                                                                                                                                                                                                                                                                                                                                                                                                                                                                                                                                                                                                                                                                                                                                                                                                                                                                                                                                                                                                                                                                                                                                                                                                                                                                                                                                                                                                               |       |
|--------------------|------------------|--------------------------------------|----------------------------------------|------------------------------|--------------------------|---------------------------|---------|------------------|-----------------------|---------------------------------------|----------------------------------|--------------------------------------------------------------------------------------------------------------------------------------------------------------------------------------------------------------------------------------------------------------------------------------------------------------------------------------------------------------------------------------------------------------------------------------------------------------------------------------------------------------------------------------------------------------------------------------------------------------------------------------------------------------------------------------------------------------------------------------------------------------------------------------------------------------------------------------------------------------------------------------------------------------------------------------------------------------------------------------------------------------------------------------------------------------------------------------------------------------------------------------------------------------------------------------------------------------------------------------------------------------------------------------------------------------------------------------------------------------------------------------------------------------------------------------------------------------------------------------------------------------------------------------------------------------------------------------------------------------------------------------------------------------------------------------------------------------------------------------------------------------------------------------------------------------------------------------------------------------------------------------------------------------------------------------------------------------------------------------------------------------------------------------------------------------------------------------------------------------------------------|----------------------|----------------------------------------------------------------------------------------------------------------|-------------------------------------------------------------------------------------------------------------------------------------------------------------------------------------------------------------------------------------------------------------------------------------------------------------------------------------------------------------------------------------------------------------------------------------------------------------------------------------------------------------------------------------------------------------------------------------------------------------------------------------------------------------------------------------------------------------------------------------------------------------------------------------------------------------------------------------------------------------------------------------------------------------------------------------------------------------------------------------------------------------------------------------------------------------------------------------------------------------------------------------------------------------------------------------------------------------------------------------------------------------------------------------------------------------------------------------------------------------------------------------------------------------------------------------------------------------------------------------------------------------------------------------------------------------------------------------------------------------------------------------------------------------------------------------------------------------------------------------------------------------------------------------------------------------------------------------------------------------------------------------------------------------------------------------------------------------------------------------------------------------------------------------------------------------------------------------------------------------------------------|-------|
| d featur           | e(s)             |                                      |                                        |                              |                          |                           | Highli  | ghted fe         | ature(s)              |                                       |                                  |                                                                                                                                                                                                                                                                                                                                                                                                                                                                                                                                                                                                                                                                                                                                                                                                                                                                                                                                                                                                                                                                                                                                                                                                                                                                                                                                                                                                                                                                                                                                                                                                                                                                                                                                                                                                                                                                                                                                                                                                                                                                                                                                |                      |                                                                                                                |                                                                                                                                                                                                                                                                                                                                                                                                                                                                                                                                                                                                                                                                                                                                                                                                                                                                                                                                                                                                                                                                                                                                                                                                                                                                                                                                                                                                                                                                                                                                                                                                                                                                                                                                                                                                                                                                                                                                                                                                                                                                                                                               |       |
| erty (1)           |                  |                                      |                                        |                              |                          |                           | Subject | Property         | (1)                   |                                       |                                  |                                                                                                                                                                                                                                                                                                                                                                                                                                                                                                                                                                                                                                                                                                                                                                                                                                                                                                                                                                                                                                                                                                                                                                                                                                                                                                                                                                                                                                                                                                                                                                                                                                                                                                                                                                                                                                                                                                                                                                                                                                                                                                                                | THE SECOND COST COST | Marie Ma |                                                                                                                                                                                                                                                                                                                                                                                                                                                                                                                                                                                                                                                                                                                                                                                                                                                                                                                                                                                                                                                                                                                                                                                                                                                                                                                                                                                                                                                                                                                                                                                                                                                                                                                                                                                                                                                                                                                                                                                                                                                                                                                               |       |
| Qualific           | Addition<br>Lots | lal Location                         | Owner Name                             | Owner Address                | City/State               | ZipCode                   | Block   | Lot Qu           | aalifier              | Additional I                          | ocation                          |                                                                                                                                                                                                                                                                                                                                                                                                                                                                                                                                                                                                                                                                                                                                                                                                                                                                                                                                                                                                                                                                                                                                                                                                                                                                                                                                                                                                                                                                                                                                                                                                                                                                                                                                                                                                                                                                                                                                                                                                                                                                                                                                |                      | Address                                                                                                        | City / State                                                                                                                                                                                                                                                                                                                                                                                                                                                                                                                                                                                                                                                                                                                                                                                                                                                                                                                                                                                                                                                                                                                                                                                                                                                                                                                                                                                                                                                                                                                                                                                                                                                                                                                                                                                                                                                                                                                                                                                                                                                                                                                  |       |
|                    | Lots             | 700 MIDDLES<br>AVE.                  |                                        | 905 DEL RAY AVE. S<br>00     | TE BETHESDA,<br>MD       | 20814                     | 71      | 37.02            |                       | PET NAMED AND ADDRESS OF THE PERSON   |                                  | METUCHEN I<br>LLC                                                                                                                                                                                                                                                                                                                                                                                                                                                                                                                                                                                                                                                                                                                                                                                                                                                                                                                                                                                                                                                                                                                                                                                                                                                                                                                                                                                                                                                                                                                                                                                                                                                                                                                                                                                                                                                                                                                                                                                                                                                                                                              | 4905 DEL RA<br>200   | Y AVE. STE                                                                                                     | BETHESDA, MD                                                                                                                                                                                                                                                                                                                                                                                                                                                                                                                                                                                                                                                                                                                                                                                                                                                                                                                                                                                                                                                                                                                                                                                                                                                                                                                                                                                                                                                                                                                                                                                                                                                                                                                                                                                                                                                                                                                                                                                                                                                                                                                  | ) 20  |
|                    |                  |                                      | §                                      |                              |                          |                           |         |                  |                       |                                       |                                  |                                                                                                                                                                                                                                                                                                                                                                                                                                                                                                                                                                                                                                                                                                                                                                                                                                                                                                                                                                                                                                                                                                                                                                                                                                                                                                                                                                                                                                                                                                                                                                                                                                                                                                                                                                                                                                                                                                                                                                                                                                                                                                                                |                      |                                                                                                                |                                                                                                                                                                                                                                                                                                                                                                                                                                                                                                                                                                                                                                                                                                                                                                                                                                                                                                                                                                                                                                                                                                                                                                                                                                                                                                                                                                                                                                                                                                                                                                                                                                                                                                                                                                                                                                                                                                                                                                                                                                                                                                                               | _     |
|                    |                  |                                      |                                        |                              |                          |                           | List of | adioinii         | ng featu              | re(s) that intersect                  | 200 foot buf                     | fer from Subject                                                                                                                                                                                                                                                                                                                                                                                                                                                                                                                                                                                                                                                                                                                                                                                                                                                                                                                                                                                                                                                                                                                                                                                                                                                                                                                                                                                                                                                                                                                                                                                                                                                                                                                                                                                                                                                                                                                                                                                                                                                                                                               | Property.            |                                                                                                                |                                                                                                                                                                                                                                                                                                                                                                                                                                                                                                                                                                                                                                                                                                                                                                                                                                                                                                                                                                                                                                                                                                                                                                                                                                                                                                                                                                                                                                                                                                                                                                                                                                                                                                                                                                                                                                                                                                                                                                                                                                                                                                                               |       |
| -                  |                  | t intersect 200 fo                   | ot buffer from Subject Pi              | roperty.                     |                          |                           |         |                  | rties (25)            |                                       |                                  |                                                                                                                                                                                                                                                                                                                                                                                                                                                                                                                                                                                                                                                                                                                                                                                                                                                                                                                                                                                                                                                                                                                                                                                                                                                                                                                                                                                                                                                                                                                                                                                                                                                                                                                                                                                                                                                                                                                                                                                                                                                                                                                                |                      |                                                                                                                |                                                                                                                                                                                                                                                                                                                                                                                                                                                                                                                                                                                                                                                                                                                                                                                                                                                                                                                                                                                                                                                                                                                                                                                                                                                                                                                                                                                                                                                                                                                                                                                                                                                                                                                                                                                                                                                                                                                                                                                                                                                                                                                               |       |
| Operties<br>Qualif | Addition         | al Location                          | Owner Name                             | Owner Address                | City / State             | ZipCode                   | Block   | Lot C            |                       | Additional Lots                       | Location                         | Owner !                                                                                                                                                                                                                                                                                                                                                                                                                                                                                                                                                                                                                                                                                                                                                                                                                                                                                                                                                                                                                                                                                                                                                                                                                                                                                                                                                                                                                                                                                                                                                                                                                                                                                                                                                                                                                                                                                                                                                                                                                                                                                                                        |                      | Owner<br>Address                                                                                               | City / State                                                                                                                                                                                                                                                                                                                                                                                                                                                                                                                                                                                                                                                                                                                                                                                                                                                                                                                                                                                                                                                                                                                                                                                                                                                                                                                                                                                                                                                                                                                                                                                                                                                                                                                                                                                                                                                                                                                                                                                                                                                                                                                  | Zi    |
| Quinn              | Lots             | 675-739<br>MIDDLESEX                 | MIDDLESEX COUNTY                       | ADM BLDG JFK<br>SQUARE       | NEW<br>BRUNSWICK,        | 08901                     | 37      | 5.12             |                       | L 5.22, 6                             | RIGHT OF<br>WAY                  | METUCHEN REAL<br>ACQ./DENISE PIN                                                                                                                                                                                                                                                                                                                                                                                                                                                                                                                                                                                                                                                                                                                                                                                                                                                                                                                                                                                                                                                                                                                                                                                                                                                                                                                                                                                                                                                                                                                                                                                                                                                                                                                                                                                                                                                                                                                                                                                                                                                                                               |                      | 2650<br>WESTVIEW<br>DRIVE                                                                                      | WYOMISSING,<br>PA                                                                                                                                                                                                                                                                                                                                                                                                                                                                                                                                                                                                                                                                                                                                                                                                                                                                                                                                                                                                                                                                                                                                                                                                                                                                                                                                                                                                                                                                                                                                                                                                                                                                                                                                                                                                                                                                                                                                                                                                                                                                                                             | 196   |
|                    |                  | AVE.<br>645-665<br>MIDDLESEX<br>AVE. | COLUMBIA II METUCHEN<br>PROP.TAX DEPT  | P.O. BOX 790830              | NJ<br>SAN ANTONIO,<br>TX | 78279                     | 37      | 5.05             |                       | 7.1,7.2,14,15.1,16.217.1<br>17.2,16.3 | 212<br>DURHAM<br>AVE.            | METUCHEN REAL<br>ACQ./DENISE PIN                                                                                                                                                                                                                                                                                                                                                                                                                                                                                                                                                                                                                                                                                                                                                                                                                                                                                                                                                                                                                                                                                                                                                                                                                                                                                                                                                                                                                                                                                                                                                                                                                                                                                                                                                                                                                                                                                                                                                                                                                                                                                               |                      | 2650<br>WESTVIEW<br>DRIVE                                                                                      | WYOMISSING,<br>PA                                                                                                                                                                                                                                                                                                                                                                                                                                                                                                                                                                                                                                                                                                                                                                                                                                                                                                                                                                                                                                                                                                                                                                                                                                                                                                                                                                                                                                                                                                                                                                                                                                                                                                                                                                                                                                                                                                                                                                                                                                                                                                             | 196   |
|                    |                  | MIDDLESEX<br>AVE                     | PSEG SERVICES<br>CORP,CORP PROP DEPT.  | 80 PARK PLAZA-<br>6TH FLOOR  | NEWARK NJ                | 07102.4194                | 43      | 1                |                       | L2,3                                  | LEHIGH-<br>PERTH<br>AMBOY RR     | CON RAIL CORP%<br>SOUTHERN CORE                                                                                                                                                                                                                                                                                                                                                                                                                                                                                                                                                                                                                                                                                                                                                                                                                                                                                                                                                                                                                                                                                                                                                                                                                                                                                                                                                                                                                                                                                                                                                                                                                                                                                                                                                                                                                                                                                                                                                                                                                                                                                                |                      | P.O. BOX<br>40036                                                                                              | ROANOKE, VA                                                                                                                                                                                                                                                                                                                                                                                                                                                                                                                                                                                                                                                                                                                                                                                                                                                                                                                                                                                                                                                                                                                                                                                                                                                                                                                                                                                                                                                                                                                                                                                                                                                                                                                                                                                                                                                                                                                                                                                                                                                                                                                   | 240   |
|                    | L2,3             | LEHIGH-PERTH<br>AMBOY RR             | CON RAIL CORP%NORFOLK SOUTHERN CORP    | P.O. BOX 40036               | ROANOKE, VA              | 24022.0036                | 49      | 39               |                       |                                       | 33 JERSEY<br>AVE.                | TWO BROTHER'S LLC                                                                                                                                                                                                                                                                                                                                                                                                                                                                                                                                                                                                                                                                                                                                                                                                                                                                                                                                                                                                                                                                                                                                                                                                                                                                                                                                                                                                                                                                                                                                                                                                                                                                                                                                                                                                                                                                                                                                                                                                                                                                                                              | HOLDINGS             | AVE                                                                                                            | METUCHEN,<br>NJ<br>METUCHEN,                                                                                                                                                                                                                                                                                                                                                                                                                                                                                                                                                                                                                                                                                                                                                                                                                                                                                                                                                                                                                                                                                                                                                                                                                                                                                                                                                                                                                                                                                                                                                                                                                                                                                                                                                                                                                                                                                                                                                                                                                                                                                                  | 088   |
|                    | L5,7,8           | LEHIGH-PERTH<br>AMBOY RR             | COUNTY OF MIDDLESEX<br>% CO. TREASURER | P.O. BOX 871, 1<br>J.F.K. SQ | NEW<br>BRUNSWICK,<br>NJ  | 08903                     |         | 125.07<br>125.07 |                       |                                       | DURHAM<br>AVE.<br>DURHAM<br>AVE. | BOROUGH OF MI                                                                                                                                                                                                                                                                                                                                                                                                                                                                                                                                                                                                                                                                                                                                                                                                                                                                                                                                                                                                                                                                                                                                                                                                                                                                                                                                                                                                                                                                                                                                                                                                                                                                                                                                                                                                                                                                                                                                                                                                                                                                                                                  |                      | ST.                                                                                                            | METUCHEN,<br>NI<br>METUCHEN,                                                                                                                                                                                                                                                                                                                                                                                                                                                                                                                                                                                                                                                                                                                                                                                                                                                                                                                                                                                                                                                                                                                                                                                                                                                                                                                                                                                                                                                                                                                                                                                                                                                                                                                                                                                                                                                                                                                                                                                                                                                                                                  | 088   |
|                    | 102,103          | OLIVER ST.                           | VITAL MNGMT & CONSULTING, LLC          | 26 OLIVER ST<br>SUITE 100    | METUCHEN,<br>NJ          | 08840                     | 70      | 68               |                       | 69,70,71                              | 25 ADAMS                         | VITAL MANAGEM<br>CONSULTING,LL                                                                                                                                                                                                                                                                                                                                                                                                                                                                                                                                                                                                                                                                                                                                                                                                                                                                                                                                                                                                                                                                                                                                                                                                                                                                                                                                                                                                                                                                                                                                                                                                                                                                                                                                                                                                                                                                                                                                                                                                                                                                                                 |                      | 26 OLIVER<br>ST SUITE                                                                                          | METICHENI                                                                                                                                                                                                                                                                                                                                                                                                                                                                                                                                                                                                                                                                                                                                                                                                                                                                                                                                                                                                                                                                                                                                                                                                                                                                                                                                                                                                                                                                                                                                                                                                                                                                                                                                                                                                                                                                                                                                                                                                                                                                                                                     | 088   |
|                    | 105              | OLIVER ST.                           | VITAL MANAGEMENT & CONSULTING, LLC.    | 26 OLIVER ST<br>SUITE 100    | METUCHEN,<br>NJ          | 08840                     |         |                  |                       |                                       | ST.<br>700                       |                                                                                                                                                                                                                                                                                                                                                                                                                                                                                                                                                                                                                                                                                                                                                                                                                                                                                                                                                                                                                                                                                                                                                                                                                                                                                                                                                                                                                                                                                                                                                                                                                                                                                                                                                                                                                                                                                                                                                                                                                                                                                                                                |                      | 100<br>4905 DEL                                                                                                | BETHESDA                                                                                                                                                                                                                                                                                                                                                                                                                                                                                                                                                                                                                                                                                                                                                                                                                                                                                                                                                                                                                                                                                                                                                                                                                                                                                                                                                                                                                                                                                                                                                                                                                                                                                                                                                                                                                                                                                                                                                                                                                                                                                                                      | 208   |
|                    | 93,94            | 560 NEW<br>DURHAM RD.                | BREDA, THOMAS M. &<br>GAIL M.          | 560 NEW<br>DURHAM RD.        | METUCHEN NJ              | 08840                     | 71      | 37.01            |                       |                                       | MIDDLESEX<br>AVE.                | METUCHEN III LI                                                                                                                                                                                                                                                                                                                                                                                                                                                                                                                                                                                                                                                                                                                                                                                                                                                                                                                                                                                                                                                                                                                                                                                                                                                                                                                                                                                                                                                                                                                                                                                                                                                                                                                                                                                                                                                                                                                                                                                                                                                                                                                | .C                   | RAY AVE.<br>STE 200                                                                                            | MD                                                                                                                                                                                                                                                                                                                                                                                                                                                                                                                                                                                                                                                                                                                                                                                                                                                                                                                                                                                                                                                                                                                                                                                                                                                                                                                                                                                                                                                                                                                                                                                                                                                                                                                                                                                                                                                                                                                                                                                                                                                                                                                            | 208   |
|                    |                  | 50 HAMPTON<br>ST.                    | 50 HAMPTON STREET<br>REALTY LLC        | 50 HAMPTON<br>STREET         | METUCHEN,<br>NJ          | 08840                     | 82.01   | 11               |                       |                                       | 22<br>CENTRAL<br>SQUARE          | DONG, JENNIFER                                                                                                                                                                                                                                                                                                                                                                                                                                                                                                                                                                                                                                                                                                                                                                                                                                                                                                                                                                                                                                                                                                                                                                                                                                                                                                                                                                                                                                                                                                                                                                                                                                                                                                                                                                                                                                                                                                                                                                                                                                                                                                                 |                      | SQUARE                                                                                                         | METUCHEN,<br>NJ                                                                                                                                                                                                                                                                                                                                                                                                                                                                                                                                                                                                                                                                                                                                                                                                                                                                                                                                                                                                                                                                                                                                                                                                                                                                                                                                                                                                                                                                                                                                                                                                                                                                                                                                                                                                                                                                                                                                                                                                                                                                                                               | 088   |
|                    |                  | DURHAM AVE.                          | BOROUGH OF<br>METUCHEN                 | 500 MAIN ST.                 | METUCHEN,<br>NJ          | 08840                     |         |                  |                       |                                       | PK.<br>23                        |                                                                                                                                                                                                                                                                                                                                                                                                                                                                                                                                                                                                                                                                                                                                                                                                                                                                                                                                                                                                                                                                                                                                                                                                                                                                                                                                                                                                                                                                                                                                                                                                                                                                                                                                                                                                                                                                                                                                                                                                                                                                                                                                |                      | PARK<br>23                                                                                                     |                                                                                                                                                                                                                                                                                                                                                                                                                                                                                                                                                                                                                                                                                                                                                                                                                                                                                                                                                                                                                                                                                                                                                                                                                                                                                                                                                                                                                                                                                                                                                                                                                                                                                                                                                                                                                                                                                                                                                                                                                                                                                                                               |       |
|                    | 93,94            | 560 NEW<br>DURHAM RD.                | BREDA, THOMAS M. & GAIL M.             | 560 NEW<br>DURHAM RD.        | METUCHEN NJ              | 08840                     | 82.01   | 12               |                       |                                       | CENTRAL<br>SQUARE<br>PK.         | SOMASUNDARAN<br>CHEZIAN, S                                                                                                                                                                                                                                                                                                                                                                                                                                                                                                                                                                                                                                                                                                                                                                                                                                                                                                                                                                                                                                                                                                                                                                                                                                                                                                                                                                                                                                                                                                                                                                                                                                                                                                                                                                                                                                                                                                                                                                                                                                                                                                     | м, С &               | CENTRAL                                                                                                        | METUCHEN<br>NJ                                                                                                                                                                                                                                                                                                                                                                                                                                                                                                                                                                                                                                                                                                                                                                                                                                                                                                                                                                                                                                                                                                                                                                                                                                                                                                                                                                                                                                                                                                                                                                                                                                                                                                                                                                                                                                                                                                                                                                                                                                                                                                                | 088   |
|                    |                  | 50 HAMPTON<br>ST.                    | 50 HAMPTON STREET<br>REALTY LLC        | 50 HAMPTON<br>STREET         | METUCHEN,<br>NJ          | 08840                     |         |                  |                       |                                       | 24                               |                                                                                                                                                                                                                                                                                                                                                                                                                                                                                                                                                                                                                                                                                                                                                                                                                                                                                                                                                                                                                                                                                                                                                                                                                                                                                                                                                                                                                                                                                                                                                                                                                                                                                                                                                                                                                                                                                                                                                                                                                                                                                                                                |                      | 24                                                                                                             | A SET LOS SENS                                                                                                                                                                                                                                                                                                                                                                                                                                                                                                                                                                                                                                                                                                                                                                                                                                                                                                                                                                                                                                                                                                                                                                                                                                                                                                                                                                                                                                                                                                                                                                                                                                                                                                                                                                                                                                                                                                                                                                                                                                                                                                                |       |
|                    |                  | DURHAM AVE.                          | BOROUGH OF<br>METUCHEN                 | 500 MAIN ST.                 | METUCHEN,<br>NJ          | 08840                     | 82.01   | 13               |                       |                                       | CENTRAL<br>SQUARE<br>PK.         | DIZON, GENEVIE                                                                                                                                                                                                                                                                                                                                                                                                                                                                                                                                                                                                                                                                                                                                                                                                                                                                                                                                                                                                                                                                                                                                                                                                                                                                                                                                                                                                                                                                                                                                                                                                                                                                                                                                                                                                                                                                                                                                                                                                                                                                                                                 | VE                   |                                                                                                                | METUCHEN,<br>NJ                                                                                                                                                                                                                                                                                                                                                                                                                                                                                                                                                                                                                                                                                                                                                                                                                                                                                                                                                                                                                                                                                                                                                                                                                                                                                                                                                                                                                                                                                                                                                                                                                                                                                                                                                                                                                                                                                                                                                                                                                                                                                                               | 088   |
|                    |                  |                                      |                                        |                              |                          |                           |         |                  |                       |                                       |                                  |                                                                                                                                                                                                                                                                                                                                                                                                                                                                                                                                                                                                                                                                                                                                                                                                                                                                                                                                                                                                                                                                                                                                                                                                                                                                                                                                                                                                                                                                                                                                                                                                                                                                                                                                                                                                                                                                                                                                                                                                                                                                                                                                |                      |                                                                                                                |                                                                                                                                                                                                                                                                                                                                                                                                                                                                                                                                                                                                                                                                                                                                                                                                                                                                                                                                                                                                                                                                                                                                                                                                                                                                                                                                                                                                                                                                                                                                                                                                                                                                                                                                                                                                                                                                                                                                                                                                                                                                                                                               |       |
| Ouali              | fier Addition    | tal Location                         | Owner Name                             | Owner Address                | create City / State      | d on 5/12/2022<br>ZipCode | Block   | Lot Q            | ualifier              | Additional Lots                       | Location                         | Owner N                                                                                                                                                                                                                                                                                                                                                                                                                                                                                                                                                                                                                                                                                                                                                                                                                                                                                                                                                                                                                                                                                                                                                                                                                                                                                                                                                                                                                                                                                                                                                                                                                                                                                                                                                                                                                                                                                                                                                                                                                                                                                                                        | lame                 | Owner<br>Address                                                                                               | City / State                                                                                                                                                                                                                                                                                                                                                                                                                                                                                                                                                                                                                                                                                                                                                                                                                                                                                                                                                                                                                                                                                                                                                                                                                                                                                                                                                                                                                                                                                                                                                                                                                                                                                                                                                                                                                                                                                                                                                                                                                                                                                                                  | n 5/1 |
|                    | Löts             | NE THE PERSON                        | KIND DODOTED &                         | (A PERMITEN                  | A SURE SURE BELLEVILLE   | In the State of the       |         |                  | STATE OF THE PARTY OF |                                       | 25                               | Company of the Control of the Contro |                      | 25                                                                                                             | ASSESSED BY AND ADDRESS OF THE PARTY OF THE |       |