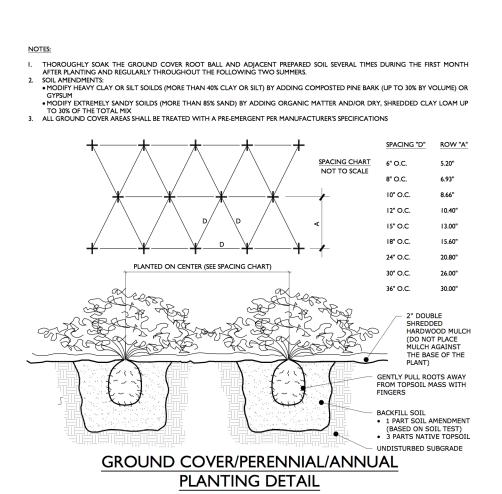

ADWAY.

3. STANDARD PARKING SPACE SIZE = 9'X18' (EXISTING TO REMAIN)

### THEREFORE:

3,037 SF/500 SF = 6.07 SPACES REQUIRED = 10 SPACES PROVIDED (EXISITING TO REMAIN - ON SITE)

NOTE: 9 SPACES 9' X 18'

1 ADA PARKING





## DRIVE THROUGH EXISTING LANDSCAPE - VIEW

NOTE: SEE PHOTO ABOVE FOR EXISTING TREES & LANDSCAPING ACTING AS A BUFFER AND SCREENING BETWEEN PARCELS - WEST SIDE OF SITE

1. FOR THE CONTAINER-GROWN SHRUBS, USE FINGERS OR SMALL HAND TOOL TO PULL THE ROOTS OUT OF THE OUTER LAYER OF POTTING SOIL; THEN CUT OR PULL APART ANY ROOTS CIRCLING THE PERIMETER OF THE CONTAINER.
2. THOROUGHLY SOAK THE SHRUB ROOT BALL AND ADJACENT PREPARED SOIL SEVERAL TIMES DURING THE FIRST MONTH AFTER PLANTING AND REGULARLY THROUGHOUT THE



DECIDUOUS AND EVERGREEN SHRUB PLANTING DETAIL NOT TO SCALE





### 1. LANDSCAPING STANDARDS:

NOTE 1: NO PROPOSED TREES OF A MINIMUM SIZE OF THREE (3) INCHES IN CALIPER AT THIS TIME. HOWEVER, THEREFORE SEE DETAIL THIS SHEET IF REQUIRED. EXISTING SCREENING TO REMAIN.

NOTE 2: SHADE TREES ARE ALREADY EXISTING AND SHALL REMAIN ALONG THE PERIMETER OF PARKING AREAS AS SHOWN. NO PROPOSED TREES OF A MINIMUM SIZE OF TWO (2) INCHES IN CALIPER AT TIME. HOWEVER, THERE SEE DETAIL THIS SHEET IF REQUIRED.

NOTE 3: EXISTING REGULAR RHYTHM OF STREET FURNITURE, BENCHES, BICYCLE RACKS, PLANTERS AND/OR OTHER LANDSCAPE FEATURES ARE PROVIDED AND ARE EXISTING TO REMAIN ON MIDDLESEX AVE. EXISTING WALKWAYS TO REMAIN AS SHOWN ON SITE PLAN THIS SHEET.

NOTE 4: EXISTING DRIVE-THROUGH CIRCULATION AREA AND PARKING AREA ALONG MIDDLESEX AVENUE AND THE MID-BLOCK CONNECTOR ROADWA