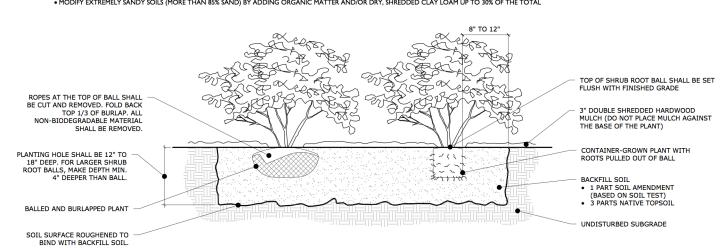

X AVENUE OR BETWEEN A BUILDING AND THE MID- BLOCK CONNECTOR ROADWAY.

3. STANDARD PARKING SPACE SIZE = 9'X18' (EXISTING TO REMAIN)

### THEREFORE:

3,037 SF/500 SF = 6.07 SPACES REQUIRED = 10 SPACES PROVIDED (EXISITING TO REMAIN - ON SITE)

NOTE: 9 SPACES 9' X 18'

1 ADA PARKING





## DRIVE THROUGH EXISTING LANDSCAPE - VIEW

NOTE: SEE PHOTO ABOVE FOR EXISTING TREES & LANDSCAPING ACTING AS A BUFFER AND SCREENING BETWEEN PARCELS - WEST SIDE OF SITE

1. FOR THE CONTAINER-GROWN SHRUBS, USE FINGERS OR SMALL HAND TOOL TO PULL THE ROOTS OUT OF THE OUTER LAYER OF POTTING SOIL; THEN CUT OR PULL APART ANY ROOTS CIRCLING THE PERIMETER OF THE CONTAINER.
2. THOROUGHLY SOAK THE SHRUB ROOT BALL AND ADJACENT PREPARED SOIL SEVERAL TIMES DURING THE FIRST MONTH AFTER PLANTING AND REGULARLY THROUGHOUT THE



DECIDUOUS AND EVERGREEN SHRUB PLANTING DETAIL NOT TO SCALE





### 1. LANDSCAPING STANDARDS:

NOTE 1: NO PROPOSED TREES OF A MINIMUM SIZE OF THREE (3) INCHES IN CALIPER AT THIS TIME. HOWEVER, THEREFORE SEE DETAIL THIS SHEET IF REQUIRED. EXISTING SCREENING TO REMAIN.

NOTE 2: SHADE TREES ARE ALREADY EXISTING AND SHALL REMAIN ALONG THE PERIMETER OF PARKING AREAS AS SHOWN. NO PROPOSED TREES OF A MINIMUM SIZE OF TWO (2) INCHES IN CALIPER AT TIME. HOWEVER, THERE SEE DETAIL THIS SHEET IF REQUIRED.

NOTE 3: EXISTING REGULAR RHYTHM OF STREET FURNITURE, BENCHES, BICYCLE RACKS, PLANTERS AND/OR OTHER LANDSCAPE FEATURES ARE PROVIDED AND ARE EXISTING TO REMAIN ON MIDDLESEX AVE. EXISTING WALKWAYS TO REMAIN AS SHOWN ON SITE PLAN THIS SHEET.

NOTE 4: EXISTING DRIVE-THROUGH CIRCULATION AREA AND PARKING