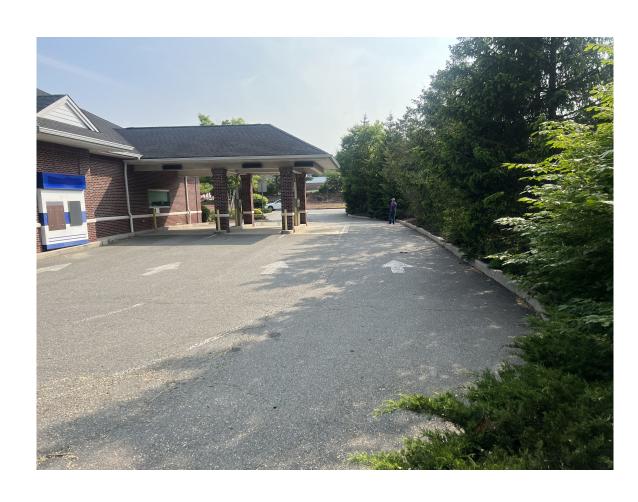

| 22,844/25,956 = 88.0% |
|                          |          |        |          |                       |

### 4. PARKING REQUIREMENTS:

AMENDED OAKITE REDEVELOPMENT PLAN 5.6.2 PARKING & PARKING LOT STANDARDS: PARKING STANDARDS SHALL APPLY TO PARCEL A:

1. OTHER USES 1.00 SP / 500 SF OF GFA (GROSS FLOOR AREA)

2. THE EXISTING OFF-STREET PARKING LOT MAY REMAIN IN BETWEEN THE BUILDING AND THE MID- BLOCK CONNECTOR ROADWAY. ANY NEW OFF-STREET PARKING LOTS SHALL NOT BE LOCATED BETWEEN A BUILDING AND MIDDLESEX AVENUE OR BETWEEN A BUILDING AND THE MID- BLOCK CONNECTOR ROADWAY.

3. STANDARD PARKING SPACE SIZE = 9'X18' (EXISTING TO REMAIN)

### THEREFORE:

3,037 SF/500 SF = 6.07 SPACES REQUIRED = 10 SPACES PROVIDED (EXISITING TO REMAIN - ON SITE)

NOTE: 9 SPACES 9' X 18'

1 ADA PARKING





## DRIVE THROUGH EXISTING LANDSCAPE - VIEW

NOTE: SEE PHOTO ABOVE FOR EXISTING TREES & LANDSCAPING ACTING AS A BUFFER AND SCREENING BETWEEN PARCELS - WEST SIDE OF SITE

1. FOR THE CONTAINER-GROWN SHRUBS, USE FINGERS OR SMALL HAND TOOL TO PULL THE ROOTS OUT OF THE OUTER LAYER OF POTTING SOIL; THEN CUT OR PULL APART ANY ROOTS CIRCLING THE PERIMETER OF THE CONTAINER.
2. THOROUGHLY SOAK THE SHRUB ROOT BALL AND ADJACENT PREPARED SOIL SEVERAL TIMES DURING THE FIRST MONTH AFTER PLANTING AND REGULARLY THROUGHOUT THE



DECIDUOUS AND EVERGREEN SHRUB PLANTING DETAIL NOT TO SCALE





### 1. LANDSCAPING STANDARDS:

NOTE 1: NO PROPOSED TREES OF A MINIMUM SIZE OF THREE (3) INCHES IN CALIPER AT THIS TIME. HOWEVER, THEREFORE SEE DETAIL THIS SHEET IF REQUIRED. EXISTING SCREENING TO REMAIN.

NOTE 2: SH