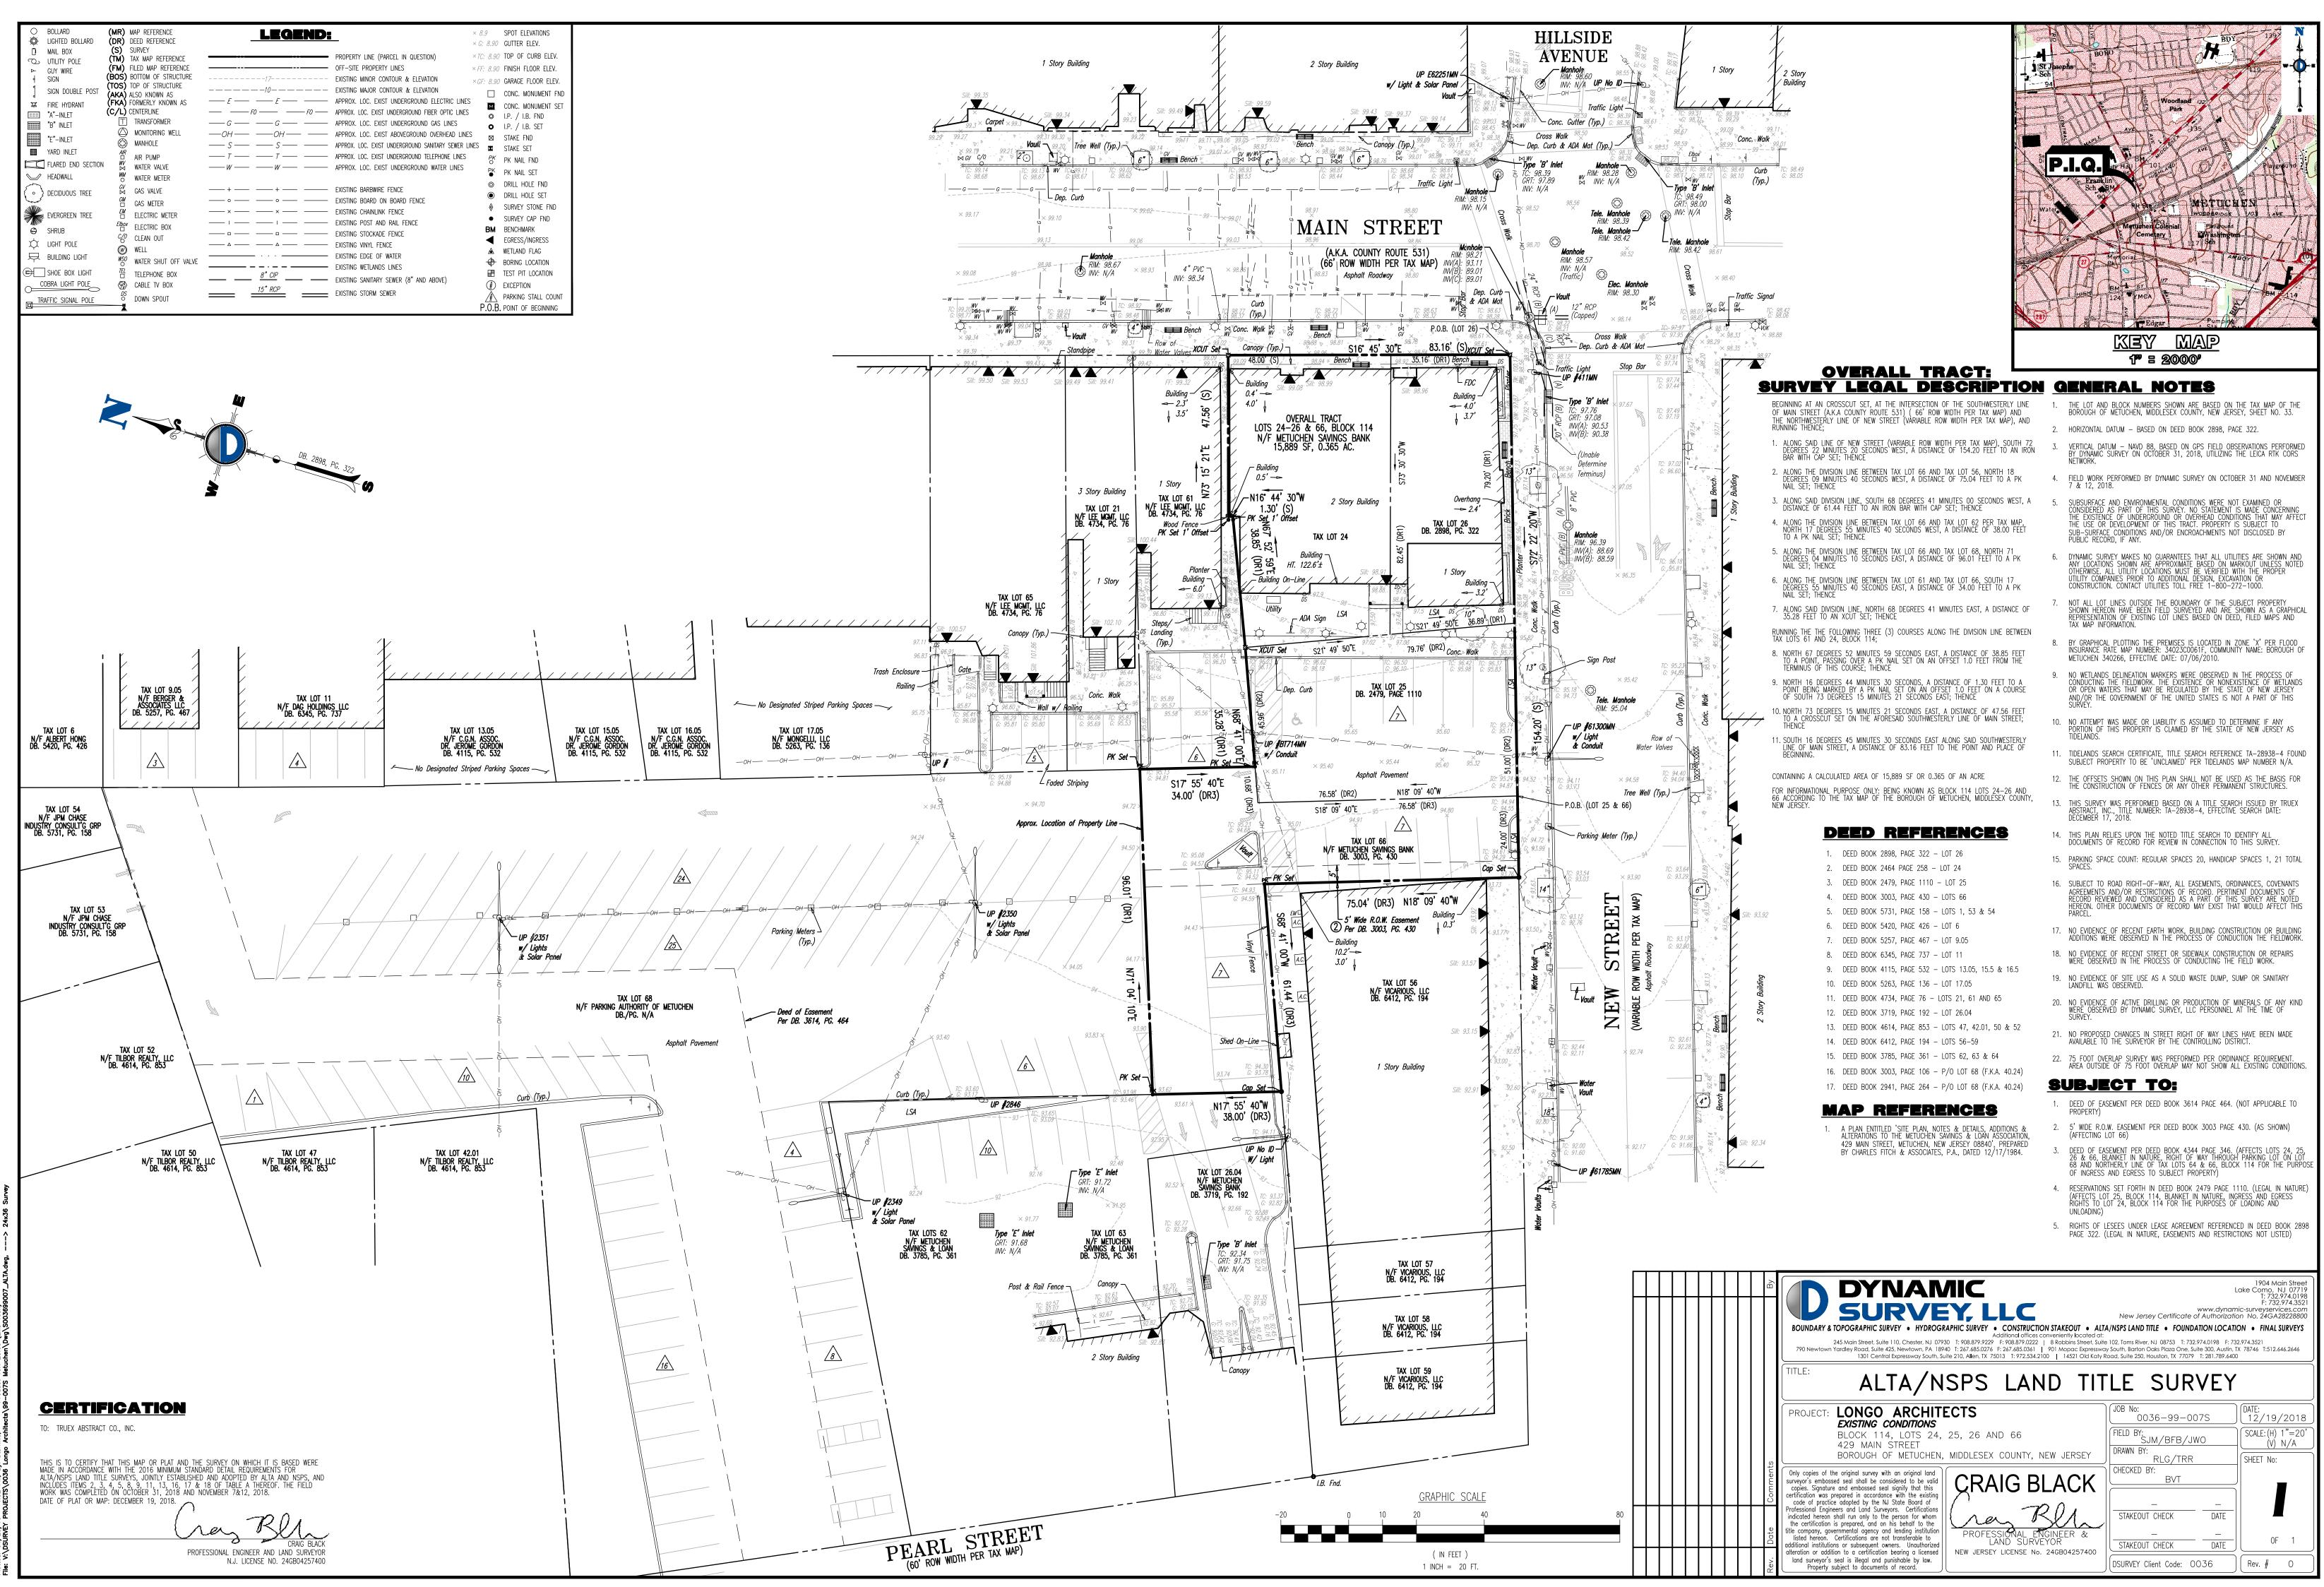

|         | I 301 Central Expressway South, Suite 210, Allen, TX 75013 T: 972.534.2100   I 4521 Old Katy Road, Suite 250, Houston, TX 77079 T: 281.789.6400   TITLE:   ALTA/NSPS LAND TITLE SURVEY                                                                                                |                                       |                            |
|---------|---------------------------------------------------------------------------------------------------------------------------------------------------------------------------------------------------------------------------------------------------------------------------------------|---------------------------------------|----------------------------|
|         |                                                                                                                                                                                                                                                                                       |                                       |                            |
|         | PROJECT: LONGO ARCHITECTS                                                                                                                                                                                                                                                             | JOB No:<br>0036-99-007S               | DATE:<br>12/19/2018        |
|         | BLOCK 114, LOTS 24, 25, 26 AND 66<br>429 MAIN STREET<br>BOROUGH OF METUCHEN, MIDDLESEX COUNTY, NEW JERSEY                                                                                                                                                                             | FIELD BY:<br>SJM/BFB/JWO<br>DRAWN BY: | (SCALE: (H) 1"=20' (V) N/A |
| omments | Only copies of the original survey with an original land<br>surveyor's embossed seal shall be considered to be valid<br>copies. Signature and embossed seal signify that this<br>certification was prepared in accordance with the existing                                           | CHECKED BY:                           | SHEET No:                  |
| Ŭ Ŭ     | code of practice adopted by the NJ State Board of<br>Professional Engineers and Land Surveyors. Certifications<br>indicated hereon shall run only to the person for whom<br>the certification is prepared, and on his behalf to the                                                   |                                       |                            |
| Date    | title company, governmental agency and lending institution<br>listed hereon. Certifications are not transferable to<br>additional institutions or subsequent owners. Unauthorized<br>alteration or addition to a certification bearing a licensed NEW JERSEY LICENSE No. 24GB04257400 |                                       | 0F 1                       |